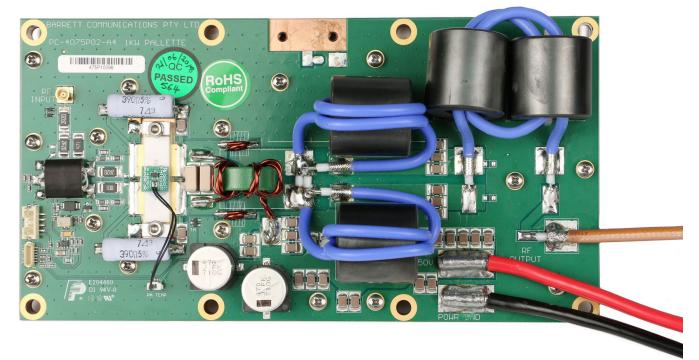

Top View           | 9F             |
| 7.    | Combiner PCB Bottom View          | 9G             |
| 8.    | Combiner PCB Top View             | 9H             |
| 9.    | Low Pass Filter PCB Bottom View   | 91             |
| 10.   | Low Pass Filter PCB Top View      | 9J             |
| 11.   | DC Filter PCB Bottom View         | 9K             |
| 12.   | DC Filter PCB Top View            | 9L             |
| 13.   | Coprocessor PCB Bottom View       | 9M             |
| 14.   | Coprocessor PCB Top View          | 9N             |
| 15.   | Micro PCB Bottom View             | 90             |
| 16.   | Micro PCB Top View                | 9P             |



### Exhibit 9A – Open Shell View



Exhibit 9B – Open Shell View – Palletes Fitted





#### Exhibit 9C – Pallete PCB Top View



Exhibit 9D – Pallete PCB Bottom View





#### Exhibit 9E – Attenuator PCB Bottom View



### Exhibit 9F – Attenuator PCB Top View





#### Exhibit 9G – Combiner PCB Bottom View





### Exhibit 9H – Combiner PCB Top View





#### Exhibit 9I – Low Pass Filter PCB Bottom View





### Exhibit 9J – Low Pass Filter PCB Top View





### Exhibit 9K – DC Filter PCB Bottom View





#### Exhibit 9L – DC Filter PCB Top View





#### Exhibit 9M – Coprocessor PCB Bottom View



Exhibit 9N – Coprocessor PCB Top View



# BARRETT

Applicant: Barrett Communications Pty Ltd FCC ID: OW4-407510

## Exhibit 90 – Micro PCB Bottom View





#### Exhibit 9P – Micro PCB Top View



\*\*\* END \*\*\*