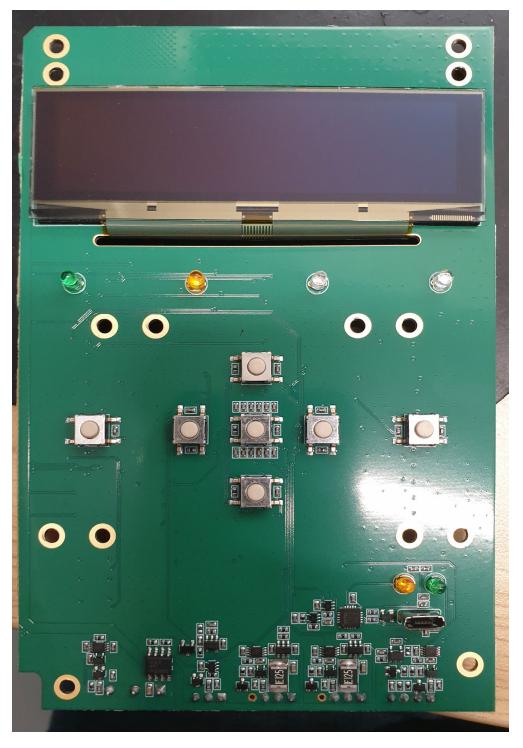

## Exhibit 90 – Micro PCB Bottom View

#### Exhibit 9P – Micro PCB Top View

\*\*\* END \*\*\*