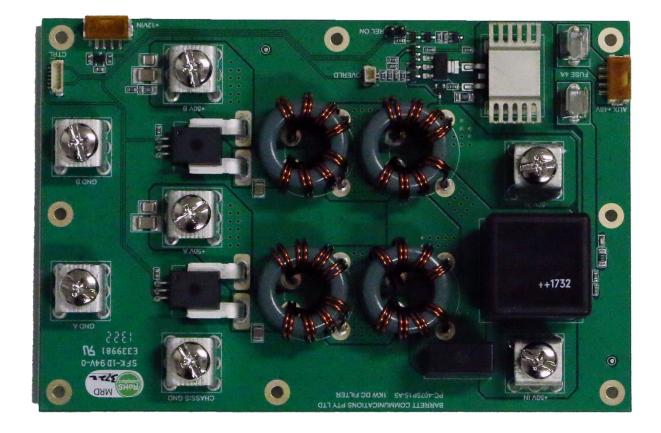

### Exhibit 9K – DC Filter PCB Bottom View

#### Exhibit 9L – DC Filter PCB Top View