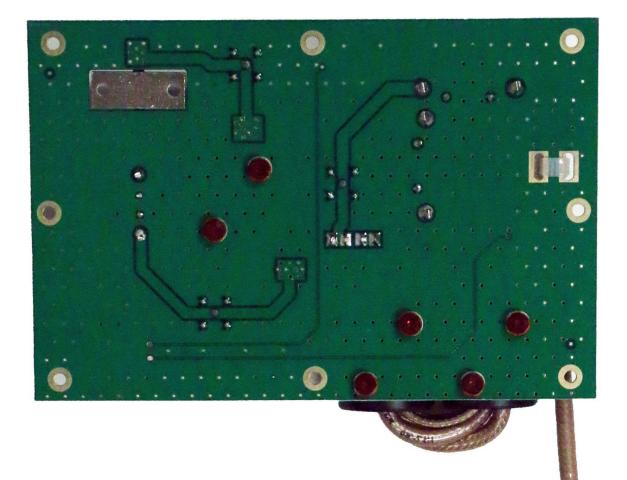

s Filter PCB Bottom View   | 91             |
| 10.   | Low Pass Filter PCB Top View      | 9J             |
| 11.   | DC Filter PCB Bottom View         | 9K             |
| 12.   | DC Filter PCB Top View            | 9L             |
| 13.   | Coprocessor PCB Bottom View       | 9M             |
| 14.   | Coprocessor PCB Top View          | 9N             |
| 15.   | Micro PCB Bottom View             | 90             |
| 16.   | Micro PCB Top View                | 9P             |



### Exhibit 9A – Open Shell View



Exhibit 9B – Open Shell View – Palletes Fitted





#### Exhibit 9C – Pallete PCB Top View



Exhibit 9D – Pallete PCB Bottom View





#### Exhibit 9E – Attenuator PCB Bottom View



### Exhibit 9F – Attenuator PCB Top View





#### Exhibit 9G – Combiner PCB Bottom View





### Exhibit 9H – Combiner PCB Top View





#### Exhibit 9I – Low Pass Filter PCB Bottom View





### Exhibit 9J – Low Pass Filter PCB Top View





### Exhibit 9K – DC Filter PCB Bottom View





#### Exhibit 9L – DC Filter PCB Top View





#### Exhibit 9M – Coprocessor PCB Bottom View



Exhibit 9N – Coprocessor PCB Top View



# BARRETT

Applicant: Barrett Communications Pty Ltd FCC ID: OW4-407510

## Exhibit 90 – Micro PCB Bottom View





#### Exhibit 9P – Micro PCB Top View



\*\*\* END \*\*\*