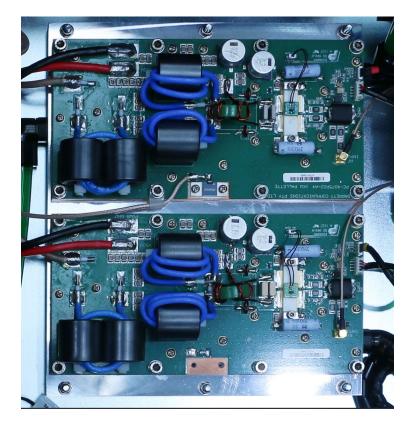

### Exhibit 9A – Open Shell View

Exhibit 9B – Open Shell View – Palletes Fitted