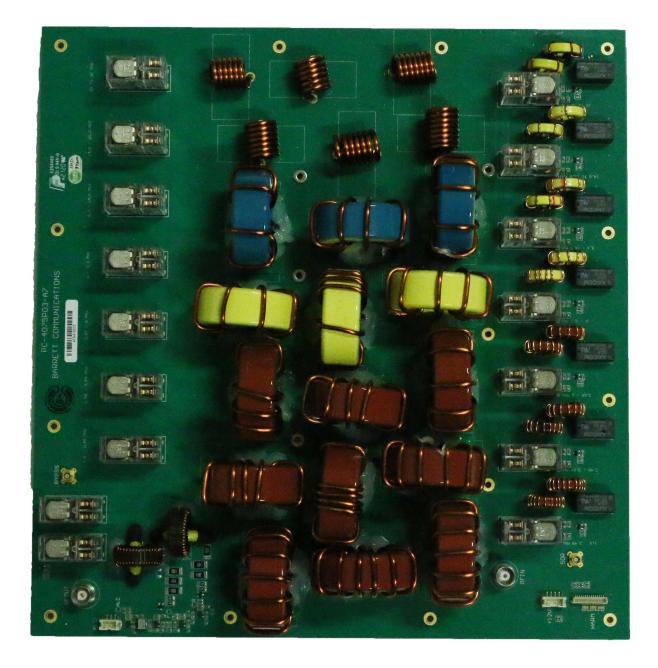

| 9K             |
| 12.   | DC Filter PCB Top View            | 9L             |
| 13.   | Coprocessor PCB Bottom View       | 9M             |
| 14.   | Coprocessor PCB Top View          | 9N             |
| 15.   | Micro PCB Bottom View             | 90             |
| 16.   | Micro PCB Top View                | 9P             |



### Exhibit 9A – Open Shell View



Exhibit 9B – Open Shell View – Palletes Fitted





#### Exhibit 9C – Pallete PCB Top View



Exhibit 9D – Pallete PCB Bottom View





#### Exhibit 9E – Attenuator PCB Bottom View



### Exhibit 9F – Attenuator PCB Top View





#### Exhibit 9G – Combiner PCB Bottom View





### Exhibit 9H – Combiner PCB Top View





#### Exhibit 9I – Low Pass Filter PCB Bottom View





### Exhibit 9J – Low Pass Filter PCB Top View





### Exhibit 9K – DC Filter PCB Bottom View





#### Exhibit 9L – DC Filter PCB Top View





#### Exhibit 9M – Coprocessor PCB Bottom View



Exhibit 9N – Coprocessor PCB Top View



# BARRETT

Applicant: Barrett Communications Pty Ltd FCC ID: OW4-407510

## Exhibit 90 – Micro PCB Bottom View





#### Exhibit 9P – Micro PCB Top View



\*\*\* END \*\*\*