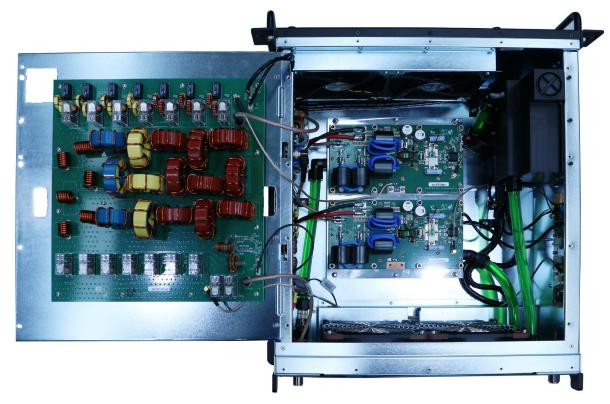

### Exhibit 9A – Open Shell View

Exhibit 9B – Open Shell View – Palletes Fitted