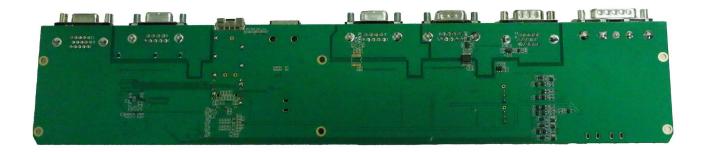

|
| 14.   | Coprocessor PCB Top View          | 9N             |
| 15.   | Micro PCB Bottom View             | 90             |
| 16.   | Micro PCB Top View                | 9P             |



### Exhibit 9A – Open Shell View



Exhibit 9B – Open Shell View – Palletes Fitted





#### Exhibit 9C – Pallete PCB Top View



Exhibit 9D – Pallete PCB Bottom View





#### Exhibit 9E – Attenuator PCB Bottom View



### Exhibit 9F – Attenuator PCB Top View





#### Exhibit 9G – Combiner PCB Bottom View





### Exhibit 9H – Combiner PCB Top View





#### Exhibit 9I – Low Pass Filter PCB Bottom View





### Exhibit 9J – Low Pass Filter PCB Top View





### Exhibit 9K – DC Filter PCB Bottom View





#### Exhibit 9L – DC Filter PCB Top View





#### Exhibit 9M – Coprocessor PCB Bottom View



Exhibit 9N – Coprocessor PCB Top View



# BARRETT

Applicant: Barrett Communications Pty Ltd FCC ID: OW4-407510

## Exhibit 90 – Micro PCB Bottom View





#### Exhibit 9P – Micro PCB Top View



\*\*\* END \*\*\*