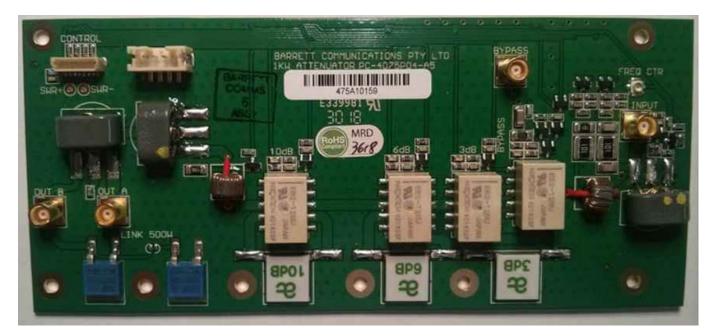

| 9H             |
| 9.    | Low Pass Filter PCB Bottom View   | 91             |
| 10.   | Low Pass Filter PCB Top View      | 9J             |
| 11.   | DC Filter PCB Bottom View         | 9K             |
| 12.   | DC Filter PCB Top View            | 9L             |
| 13.   | Coprocessor PCB Bottom View       | 9M             |
| 14.   | Coprocessor PCB Top View          | 9N             |
| 15.   | Micro PCB Bottom View             | 90             |
| 16.   | Micro PCB Top View                | 9P             |



### Exhibit 9A – Open Shell View



Exhibit 9B – Open Shell View – Palletes Fitted





#### Exhibit 9C – Pallete PCB Top View



Exhibit 9D – Pallete PCB Bottom View





#### Exhibit 9E – Attenuator PCB Bottom View



### Exhibit 9F – Attenuator PCB Top View





#### Exhibit 9G – Combiner PCB Bottom View





### Exhibit 9H – Combiner PCB Top View





#### Exhibit 9I – Low Pass Filter PCB Bottom View





### Exhibit 9J – Low Pass Filter PCB Top View





### Exhibit 9K – DC Filter PCB Bottom View





#### Exhibit 9L – DC Filter PCB Top View





#### Exhibit 9M – Coprocessor PCB Bottom View



Exhibit 9N – Coprocessor PCB Top View



# BARRETT

Applicant: Barrett Communications Pty Ltd FCC ID: OW4-407510

## Exhibit 90 – Micro PCB Bottom View





#### Exhibit 9P – Micro PCB Top View



\*\*\* END \*\*\*