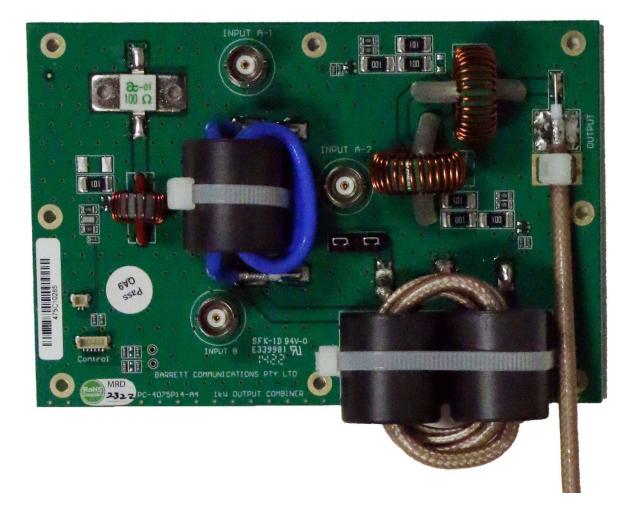

|
| 10.   | Low Pass Filter PCB Top View      | 9J             |
| 11.   | DC Filter PCB Bottom View         | 9K             |
| 12.   | DC Filter PCB Top View            | 9L             |
| 13.   | Coprocessor PCB Bottom View       | 9M             |
| 14.   | Coprocessor PCB Top View          | 9N             |
| 15.   | Micro PCB Bottom View             | 90             |
| 16.   | Micro PCB Top View                | 9P             |



### Exhibit 9A – Open Shell View



Exhibit 9B – Open Shell View – Palletes Fitted





#### Exhibit 9C – Pallete PCB Top View



Exhibit 9D – Pallete PCB Bottom View





#### Exhibit 9E – Attenuator PCB Bottom View



### Exhibit 9F – Attenuator PCB Top View





#### Exhibit 9G – Combiner PCB Bottom View





### Exhibit 9H – Combiner PCB Top View





#### Exhibit 9I – Low Pass Filter PCB Bottom View





### Exhibit 9J – Low Pass Filter PCB Top View





### Exhibit 9K – DC Filter PCB Bottom View





#### Exhibit 9L – DC Filter PCB Top View





#### Exhibit 9M – Coprocessor PCB Bottom View



Exhibit 9N – Coprocessor PCB Top View



# BARRETT

Applicant: Barrett Communications Pty Ltd FCC ID: OW4-407510

## Exhibit 90 – Micro PCB Bottom View





#### Exhibit 9P – Micro PCB Top View



\*\*\* END \*\*\*