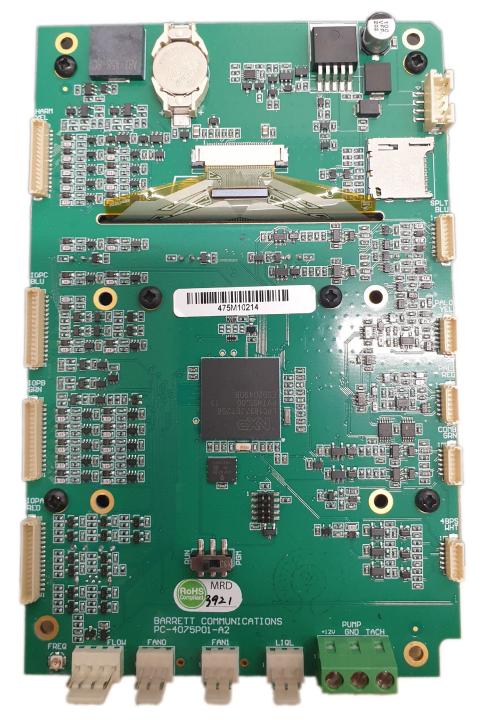

#### Exhibit 9M – Coprocessor PCB Bottom View

Exhibit 9N – Coprocessor PCB Top View