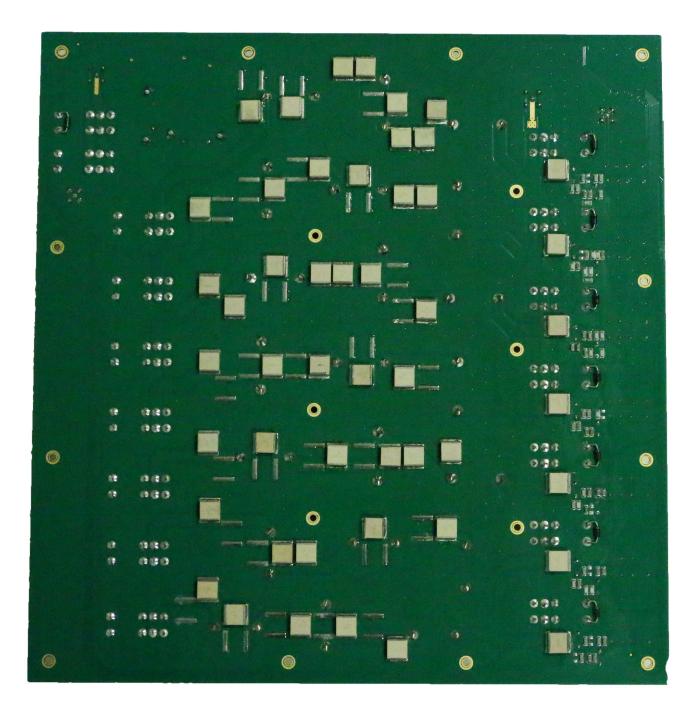

|
| 11.   | DC Filter PCB Bottom View         | 9K             |
| 12.   | DC Filter PCB Top View            | 9L             |
| 13.   | Coprocessor PCB Bottom View       | 9M             |
| 14.   | Coprocessor PCB Top View          | 9N             |
| 15.   | Micro PCB Bottom View             | 90             |
| 16.   | Micro PCB Top View                | 9P             |



### Exhibit 9A – Open Shell View



Exhibit 9B – Open Shell View – Palletes Fitted





#### Exhibit 9C – Pallete PCB Top View



Exhibit 9D – Pallete PCB Bottom View





#### Exhibit 9E – Attenuator PCB Bottom View



### Exhibit 9F – Attenuator PCB Top View





#### Exhibit 9G – Combiner PCB Bottom View





### Exhibit 9H – Combiner PCB Top View





#### Exhibit 9I – Low Pass Filter PCB Bottom View





### Exhibit 9J – Low Pass Filter PCB Top View





### Exhibit 9K – DC Filter PCB Bottom View





#### Exhibit 9L – DC Filter PCB Top View





#### Exhibit 9M – Coprocessor PCB Bottom View



Exhibit 9N – Coprocessor PCB Top View



# BARRETT

Applicant: Barrett Communications Pty Ltd FCC ID: OW4-407510

## Exhibit 90 – Micro PCB Bottom View





#### Exhibit 9P – Micro PCB Top View



\*\*\* END \*\*\*