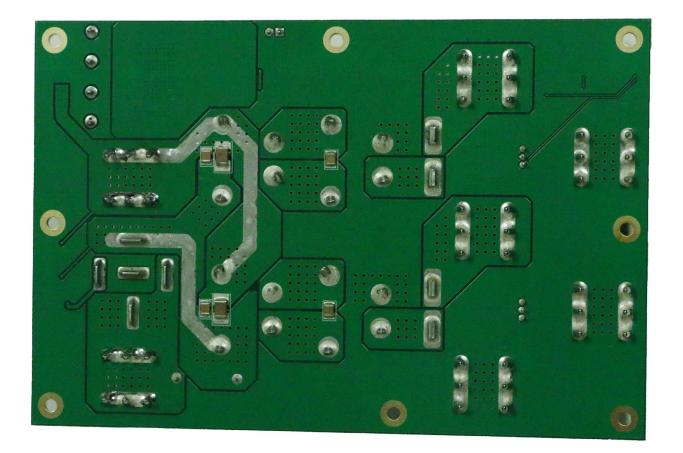

#### Exhibit 9G – Combiner PCB Bottom View

### Exhibit 9H – Combiner PCB Top View