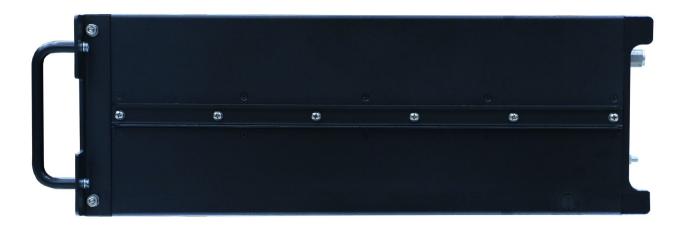

| 3C             |
| 4.  | Right View                                         | 3D             |
| 5.  | Bottom View                                        | 3E             |
| 6.  | Top View                                           | 3F             |
| 7.  | System Front View                                  | 3G             |
| 8.  | System Rear View                                   | 3H             |
| 10. | System Left Side View                              | 31             |
| 12. | System Right Side View                             | 3J             |
| 13. | System Front View with Microphone Exposure Warning | 3K             |



### Exhibit 3A – Front View



# Exhibit 3B – Rear View (FCC Label Location)





### Exhibit 3C – Left View



#### Exhibit 3D – Right View





#### Exhibit 3E – Bottom View



Exhibit 3F – Top View





## Exhibit 3G –System Front View





## Exhibit 3H – System Rear View





## Exhibit 3I – System Left Side View





# Exhibit 3J – System Right Side View







#### Exhibit 3K – System Front View with Microphone Exposure Warning

Note: RF Exposure warning label placed on the microphone cable.

\*\*\* END \*\*\*