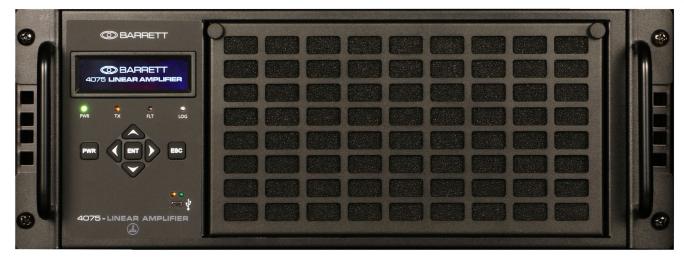

View (FCC Label Location)                     | 3B             |
| 3.  | Left View                                          | 3C             |
| 4.  | Right View                                         | 3D             |
| 5.  | Bottom View                                        | 3E             |
| 6.  | Top View                                           | 3F             |
| 7.  | System Front View                                  | 3G             |
| 8.  | System Rear View                                   | 3H             |
| 10. | System Left Side View                              | 31             |
| 12. | System Right Side View                             | 3J             |
| 13. | System Front View with Microphone Exposure Warning | 3K             |



### Exhibit 3A – Front View



# Exhibit 3B – Rear View (FCC Label Location)





### Exhibit 3C – Left View



#### Exhibit 3D – Right View





#### Exhibit 3E – Bottom View



Exhibit 3F – Top View





## Exhibit 3G –System Front View





## Exhibit 3H – System Rear View





## Exhibit 3I – System Left Side View





# Exhibit 3J – System Right Side View







#### Exhibit 3K – System Front View with Microphone Exposure Warning

Note: RF Exposure warning label placed on the microphone cable.

\*\*\* END \*\*\*