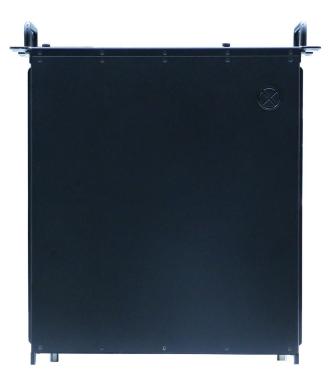

| 3D             |
| 5.  | Bottom View                                        | 3E             |
| 6.  | Top View                                           | 3F             |
| 7.  | System Front View                                  | 3G             |
| 8.  | System Rear View                                   | 3H             |
| 10. | System Left Side View                              | 31             |
| 12. | System Right Side View                             | 3J             |
| 13. | System Front View with Microphone Exposure Warning | 3K             |



### Exhibit 3A – Front View



# Exhibit 3B – Rear View (FCC Label Location)





### Exhibit 3C – Left View



#### Exhibit 3D – Right View





#### Exhibit 3E – Bottom View



Exhibit 3F – Top View





## Exhibit 3G –System Front View





## Exhibit 3H – System Rear View





## Exhibit 3I – System Left Side View





# Exhibit 3J – System Right Side View







#### Exhibit 3K – System Front View with Microphone Exposure Warning

Note: RF Exposure warning label placed on the microphone cable.

\*\*\* END \*\*\*