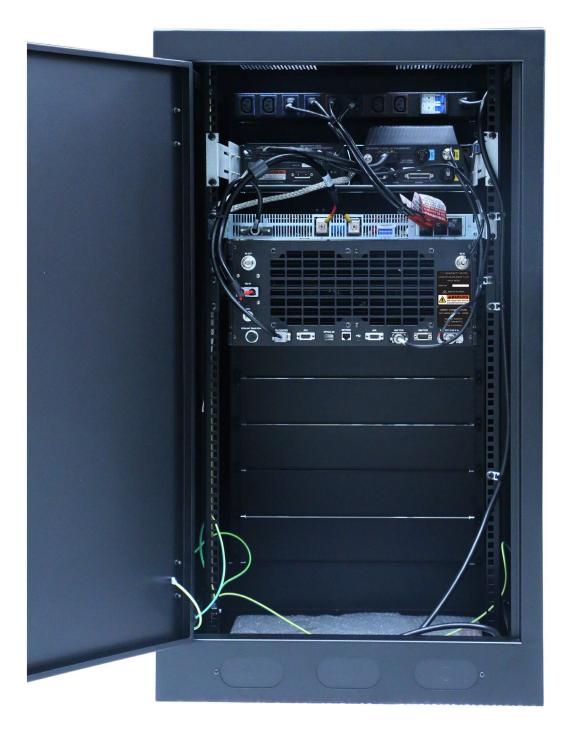

| 3E             |
| 6.  | Top View                                           | 3F             |
| 7.  | System Front View                                  | 3G             |
| 8.  | System Rear View                                   | 3H             |
| 10. | System Left Side View                              | 31             |
| 12. | System Right Side View                             | 3J             |
| 13. | System Front View with Microphone Exposure Warning | 3K             |



### Exhibit 3A – Front View



# Exhibit 3B – Rear View (FCC Label Location)





### Exhibit 3C – Left View



#### Exhibit 3D – Right View





#### Exhibit 3E – Bottom View



Exhibit 3F – Top View





## Exhibit 3G –System Front View





## Exhibit 3H – System Rear View





## Exhibit 3I – System Left Side View





# Exhibit 3J – System Right Side View







#### Exhibit 3K – System Front View with Microphone Exposure Warning

Note: RF Exposure warning label placed on the microphone cable.

\*\*\* END \*\*\*