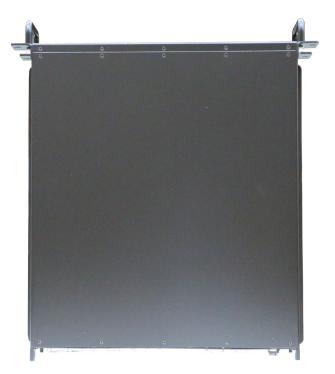

| Right View                                         | 3D             |
| 5.  | Bottom View                                        | 3E             |
| 6.  | Top View                                           | 3F             |
| 7.  | System Front View                                  | 3G             |
| 8.  | System Rear View                                   | 3H             |
| 10. | System Left Side View                              | 31             |
| 12. | System Right Side View                             | 3J             |
| 13. | System Front View with Microphone Exposure Warning | 3K             |



### Exhibit 3A – Front View



# Exhibit 3B – Rear View (FCC Label Location)





### Exhibit 3C – Left View



#### Exhibit 3D – Right View





#### Exhibit 3E – Bottom View



Exhibit 3F – Top View





## Exhibit 3G –System Front View





## Exhibit 3H – System Rear View





## Exhibit 3I – System Left Side View





# Exhibit 3J – System Right Side View







#### Exhibit 3K – System Front View with Microphone Exposure Warning

Note: RF Exposure warning label placed on the microphone cable.

\*\*\* END \*\*\*