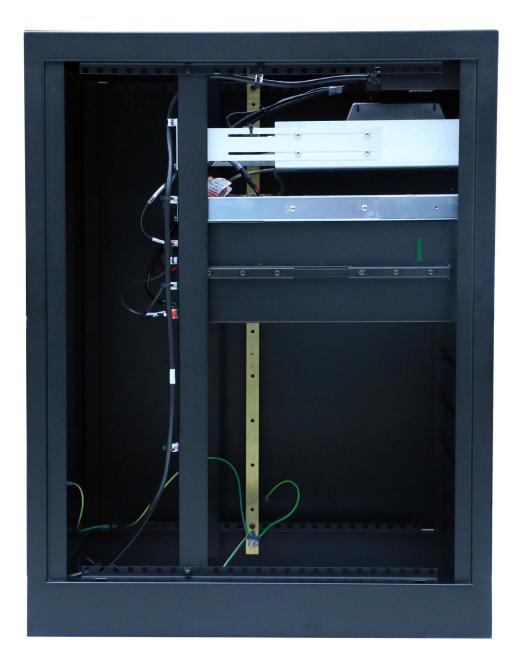

|
| 6.  | Top View                                           | 3F             |
| 7.  | System Front View                                  | 3G             |
| 8.  | System Rear View                                   | 3H             |
| 10. | System Left Side View                              | 31             |
| 12. | System Right Side View                             | 3J             |
| 13. | System Front View with Microphone Exposure Warning | 3K             |



### Exhibit 3A – Front View



# Exhibit 3B – Rear View (FCC Label Location)





### Exhibit 3C – Left View



#### Exhibit 3D – Right View





#### Exhibit 3E – Bottom View



Exhibit 3F – Top View





## Exhibit 3G –System Front View





## Exhibit 3H – System Rear View





## Exhibit 3I – System Left Side View





# Exhibit 3J – System Right Side View







#### Exhibit 3K – System Front View with Microphone Exposure Warning

Note: RF Exposure warning label placed on the microphone cable.

\*\*\* END \*\*\*