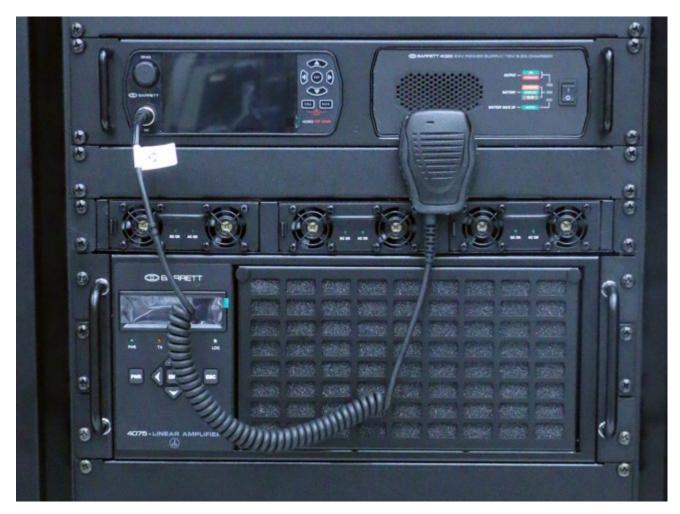

#### Exhibit 3K – System Front View with Microphone Exposure Warning

Note: RF Exposure warning label placed on the microphone cable.

\*\*\* END \*\*\*