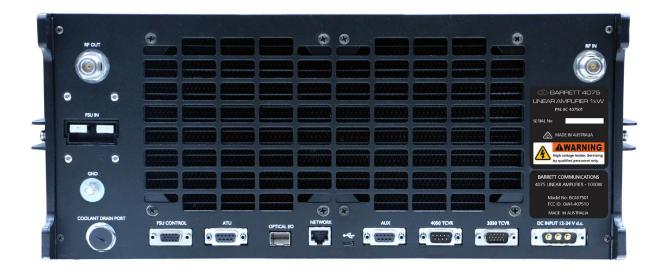

3B             |
| 3.  | Left View                                          | 3C             |
| 4.  | Right View                                         | 3D             |
| 5.  | Bottom View                                        | 3E             |
| 6.  | Top View                                           | 3F             |
| 7.  | System Front View                                  | 3G             |
| 8.  | System Rear View                                   | 3H             |
| 10. | System Left Side View                              | 31             |
| 12. | System Right Side View                             | 3J             |
| 13. | System Front View with Microphone Exposure Warning | 3K             |



### Exhibit 3A – Front View



# Exhibit 3B – Rear View (FCC Label Location)





### Exhibit 3C – Left View



#### Exhibit 3D – Right View





#### Exhibit 3E – Bottom View



Exhibit 3F – Top View





## Exhibit 3G –System Front View





## Exhibit 3H – System Rear View





## Exhibit 3I – System Left Side View





# Exhibit 3J – System Right Side View







#### Exhibit 3K – System Front View with Microphone Exposure Warning

Note: RF Exposure warning label placed on the microphone cable.

\*\*\* END \*\*\*