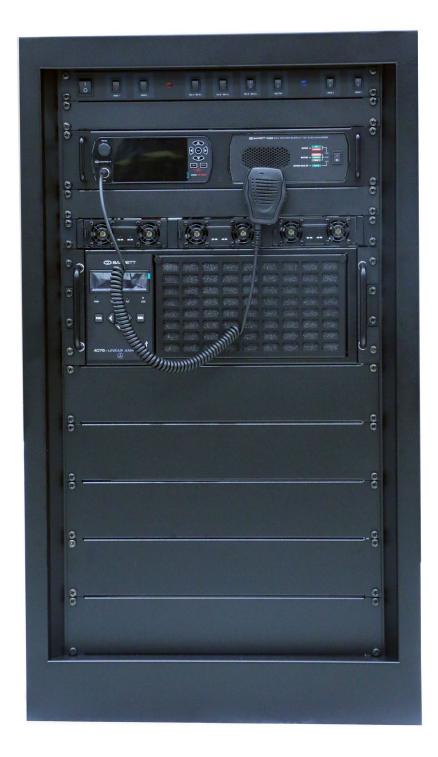

|
| 5.  | Bottom View                                        | 3E             |
| 6.  | Top View                                           | 3F             |
| 7.  | System Front View                                  | 3G             |
| 8.  | System Rear View                                   | 3H             |
| 10. | System Left Side View                              | 31             |
| 12. | System Right Side View                             | 3J             |
| 13. | System Front View with Microphone Exposure Warning | 3K             |



### Exhibit 3A – Front View



# Exhibit 3B – Rear View (FCC Label Location)





### Exhibit 3C – Left View



#### Exhibit 3D – Right View





#### Exhibit 3E – Bottom View



Exhibit 3F – Top View





## Exhibit 3G –System Front View





## Exhibit 3H – System Rear View





## Exhibit 3I – System Left Side View





# Exhibit 3J – System Right Side View







#### Exhibit 3K – System Front View with Microphone Exposure Warning

Note: RF Exposure warning label placed on the microphone cable.

\*\*\* END \*\*\*