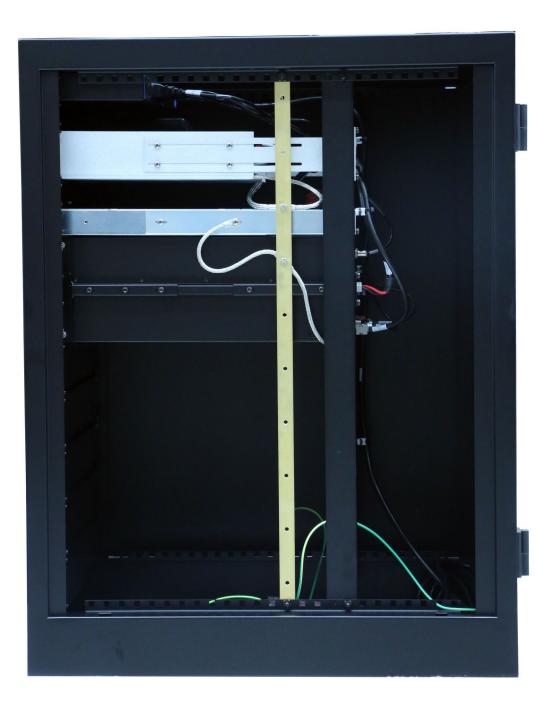

#### Exhibit 3D – Right View

## Exhibit 3I – System Left Side View

# Exhibit 3J – System Right Side View