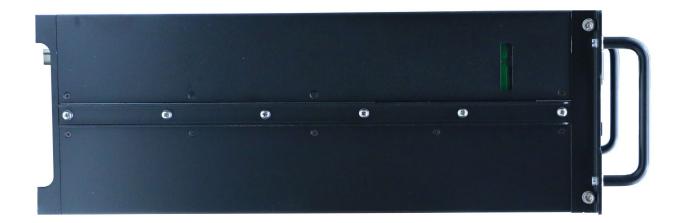

ew                                          | 3C             |
| 4.  | Right View                                         | 3D             |
| 5.  | Bottom View                                        | 3E             |
| 6.  | Top View                                           | 3F             |
| 7.  | System Front View                                  | 3G             |
| 8.  | System Rear View                                   | 3H             |
| 10. | System Left Side View                              | 31             |
| 12. | System Right Side View                             | 3J             |
| 13. | System Front View with Microphone Exposure Warning | 3K             |



### Exhibit 3A – Front View



# Exhibit 3B – Rear View (FCC Label Location)





### Exhibit 3C – Left View



#### Exhibit 3D – Right View





#### Exhibit 3E – Bottom View



Exhibit 3F – Top View





## Exhibit 3G –System Front View





## Exhibit 3H – System Rear View





## Exhibit 3I – System Left Side View





# Exhibit 3J – System Right Side View







#### Exhibit 3K – System Front View with Microphone Exposure Warning

Note: RF Exposure warning label placed on the microphone cable.

\*\*\* END \*\*\*