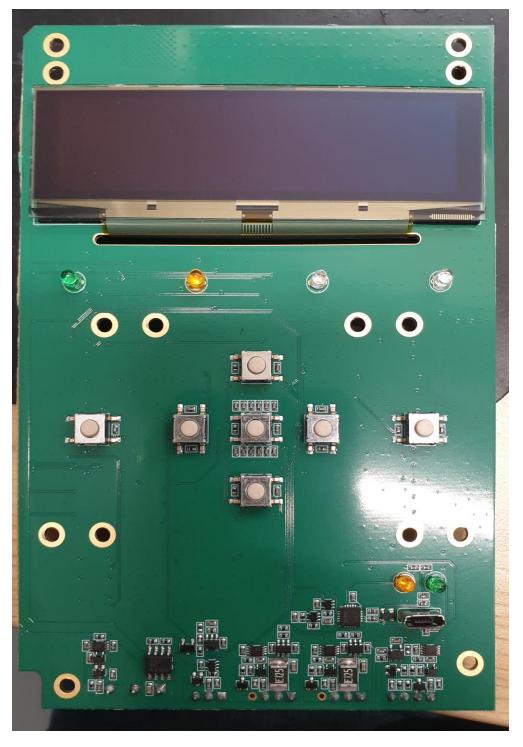

### Exhibit 90 – Micro PCB Bottom View

# Exhibit 9P – Micro PCB Top View

\*\*\* END \*\*\*