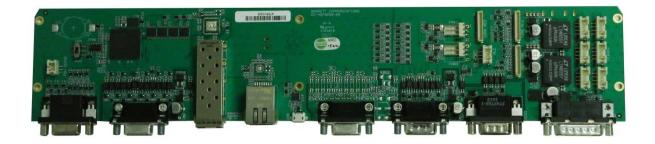

Top View         | 9N             |
| 15.          | Micro PCB Bottom View            | 90             |
| 16.          | Micro PCB Top View               | 9P             |



# Exhibit 9A – Open Shell View



Exhibit 9B – Open Shell View – Pallete Fitted





# Exhibit 9C – Pallete PCB Top View



Exhibit 9D – Pallete PCB Bottom View





#### Exhibit 9E – Attenuator PCB Bottom View



# Exhibit 9F – Attenuator PCB Top View





## Exhibit 9G – Combiner PCB Bottom View





# Exhibit 9H – Combiner PCB Top View





### Exhibit 9I – Low Pass Filter PCB Bottom View





# Exhibit 9J – Low Pass Filter PCB Top View





# Exhibit 9K – DC Filter PCB Bottom View





# Exhibit 9L – DC Filter PCB Top View





# Exhibit 9M – Coprocessor PCB Bottom View



Exhibit 9N – Coprocessor PCB Top View





### Exhibit 90 – Micro PCB Bottom View





# Exhibit 9P – Micro PCB Top View



\*\*\* END \*\*\*