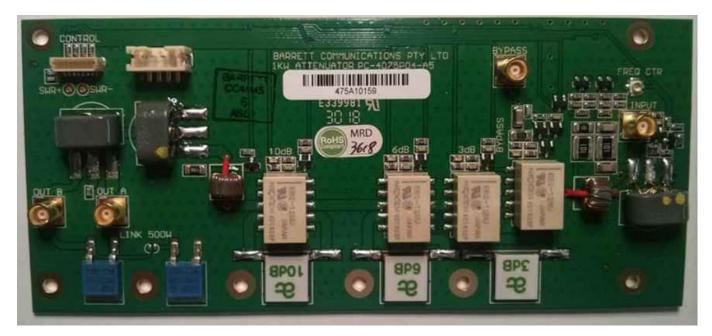

| Low Pass Filter PCB Bottom View  | 91             |
| 10.          | Low Pass Filter PCB Top View     | 9J             |
| 11.          | DC Filter PCB Bottom View        | 9K             |
| 12.          | DC Filter PCB Top View           | 9L             |
| 13.          | Coprocessor PCB Bottom View      | 9M             |
| 14.          | Coprocessor PCB Top View         | 9N             |
| 15.          | Micro PCB Bottom View            | 90             |
| 16.          | Micro PCB Top View               | 9P             |



# Exhibit 9A – Open Shell View



Exhibit 9B – Open Shell View – Pallete Fitted





# Exhibit 9C – Pallete PCB Top View



Exhibit 9D – Pallete PCB Bottom View





#### Exhibit 9E – Attenuator PCB Bottom View



# Exhibit 9F – Attenuator PCB Top View





## Exhibit 9G – Combiner PCB Bottom View





# Exhibit 9H – Combiner PCB Top View





### Exhibit 9I – Low Pass Filter PCB Bottom View





# Exhibit 9J – Low Pass Filter PCB Top View





# Exhibit 9K – DC Filter PCB Bottom View





# Exhibit 9L – DC Filter PCB Top View





# Exhibit 9M – Coprocessor PCB Bottom View



Exhibit 9N – Coprocessor PCB Top View





### Exhibit 90 – Micro PCB Bottom View





# Exhibit 9P – Micro PCB Top View



\*\*\* END \*\*\*