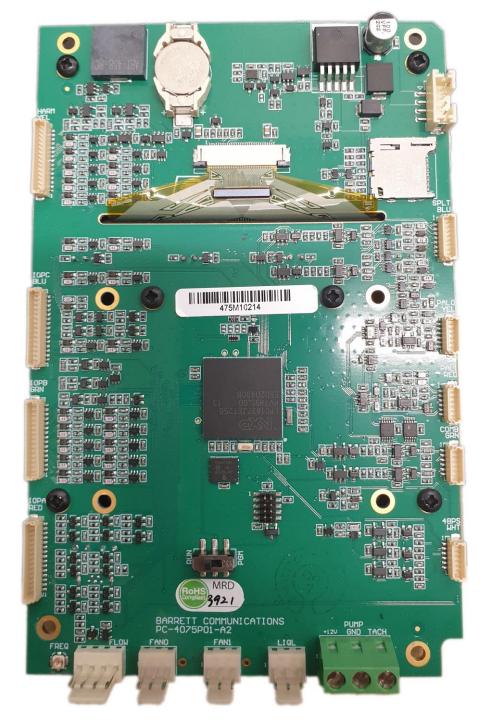

# Exhibit 9M – Coprocessor PCB Bottom View

Exhibit 9N – Coprocessor PCB Top View