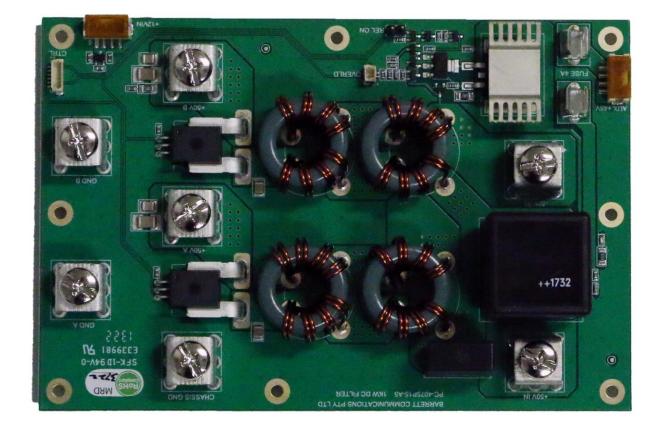

| Coprocessor PCB Bottom View      | 9M             |
| 14.          | Coprocessor PCB Top View         | 9N             |
| 15.          | Micro PCB Bottom View            | 90             |
| 16.          | Micro PCB Top View               | 9P             |



# Exhibit 9A – Open Shell View



Exhibit 9B – Open Shell View – Pallete Fitted





# Exhibit 9C – Pallete PCB Top View



Exhibit 9D – Pallete PCB Bottom View





#### Exhibit 9E – Attenuator PCB Bottom View



# Exhibit 9F – Attenuator PCB Top View





## Exhibit 9G – Combiner PCB Bottom View





# Exhibit 9H – Combiner PCB Top View





### Exhibit 9I – Low Pass Filter PCB Bottom View





# Exhibit 9J – Low Pass Filter PCB Top View





# Exhibit 9K – DC Filter PCB Bottom View





# Exhibit 9L – DC Filter PCB Top View





# Exhibit 9M – Coprocessor PCB Bottom View



Exhibit 9N – Coprocessor PCB Top View





### Exhibit 90 – Micro PCB Bottom View





# Exhibit 9P – Micro PCB Top View



\*\*\* END \*\*\*