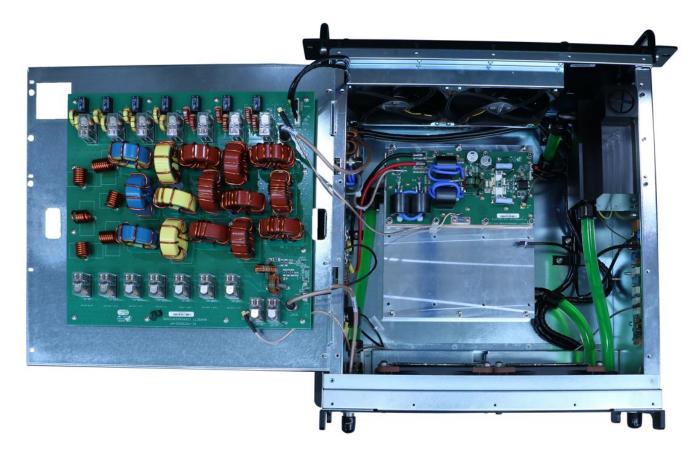

|
| 6.           | Attenuator PCB Top View          | 9F             |
| 7.           | Combiner PCB Bottom View         | 9G             |
| 8.           | Combiner PCB Top View            | 9H             |
| 9.           | Low Pass Filter PCB Bottom View  | 91             |
| 10.          | Low Pass Filter PCB Top View     | 9J             |
| 11.          | DC Filter PCB Bottom View        | 9K             |
| 12.          | DC Filter PCB Top View           | 9L             |
| 13.          | Coprocessor PCB Bottom View      | 9M             |
| 14.          | Coprocessor PCB Top View         | 9N             |
| 15.          | Micro PCB Bottom View            | 90             |
| 16.          | Micro PCB Top View               | 9P             |



# Exhibit 9A – Open Shell View



Exhibit 9B – Open Shell View – Pallete Fitted





# Exhibit 9C – Pallete PCB Top View



Exhibit 9D – Pallete PCB Bottom View





#### Exhibit 9E – Attenuator PCB Bottom View



# Exhibit 9F – Attenuator PCB Top View





## Exhibit 9G – Combiner PCB Bottom View





# Exhibit 9H – Combiner PCB Top View





### Exhibit 9I – Low Pass Filter PCB Bottom View





# Exhibit 9J – Low Pass Filter PCB Top View





# Exhibit 9K – DC Filter PCB Bottom View





# Exhibit 9L – DC Filter PCB Top View





# Exhibit 9M – Coprocessor PCB Bottom View



Exhibit 9N – Coprocessor PCB Top View





### Exhibit 90 – Micro PCB Bottom View





# Exhibit 9P – Micro PCB Top View



\*\*\* END \*\*\*