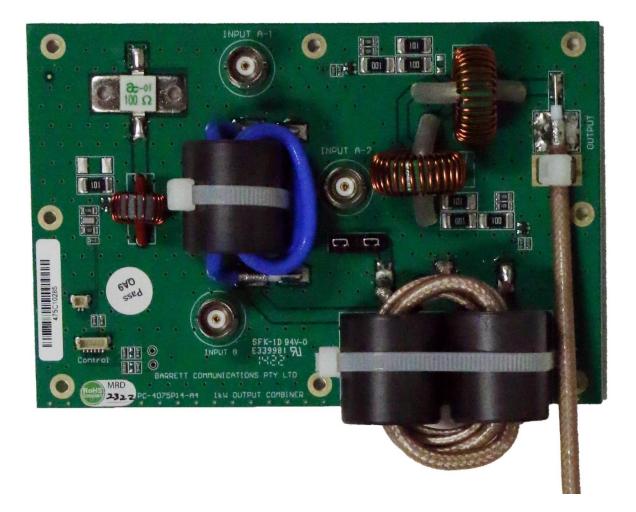

lter PCB Top View     | 9J             |
| 11.          | DC Filter PCB Bottom View        | 9K             |
| 12.          | DC Filter PCB Top View           | 9L             |
| 13.          | Coprocessor PCB Bottom View      | 9M             |
| 14.          | Coprocessor PCB Top View         | 9N             |
| 15.          | Micro PCB Bottom View            | 90             |
| 16.          | Micro PCB Top View               | 9P             |



# Exhibit 9A – Open Shell View



Exhibit 9B – Open Shell View – Pallete Fitted





# Exhibit 9C – Pallete PCB Top View



Exhibit 9D – Pallete PCB Bottom View





#### Exhibit 9E – Attenuator PCB Bottom View



# Exhibit 9F – Attenuator PCB Top View





## Exhibit 9G – Combiner PCB Bottom View





# Exhibit 9H – Combiner PCB Top View





### Exhibit 9I – Low Pass Filter PCB Bottom View





# Exhibit 9J – Low Pass Filter PCB Top View





# Exhibit 9K – DC Filter PCB Bottom View





# Exhibit 9L – DC Filter PCB Top View





# Exhibit 9M – Coprocessor PCB Bottom View



Exhibit 9N – Coprocessor PCB Top View





### Exhibit 90 – Micro PCB Bottom View





# Exhibit 9P – Micro PCB Top View



\*\*\* END \*\*\*