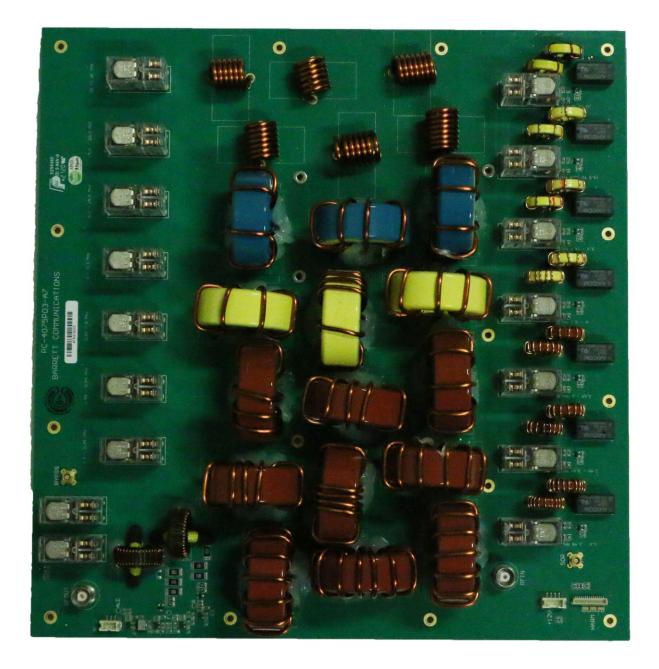

|
| 12.          | DC Filter PCB Top View           | 9L             |
| 13.          | Coprocessor PCB Bottom View      | 9M             |
| 14.          | Coprocessor PCB Top View         | 9N             |
| 15.          | Micro PCB Bottom View            | 90             |
| 16.          | Micro PCB Top View               | 9P             |



# Exhibit 9A – Open Shell View



Exhibit 9B – Open Shell View – Pallete Fitted





# Exhibit 9C – Pallete PCB Top View



Exhibit 9D – Pallete PCB Bottom View





#### Exhibit 9E – Attenuator PCB Bottom View



# Exhibit 9F – Attenuator PCB Top View





## Exhibit 9G – Combiner PCB Bottom View





# Exhibit 9H – Combiner PCB Top View





### Exhibit 9I – Low Pass Filter PCB Bottom View





# Exhibit 9J – Low Pass Filter PCB Top View





# Exhibit 9K – DC Filter PCB Bottom View





# Exhibit 9L – DC Filter PCB Top View





# Exhibit 9M – Coprocessor PCB Bottom View



Exhibit 9N – Coprocessor PCB Top View





### Exhibit 90 – Micro PCB Bottom View





# Exhibit 9P – Micro PCB Top View



\*\*\* END \*\*\*