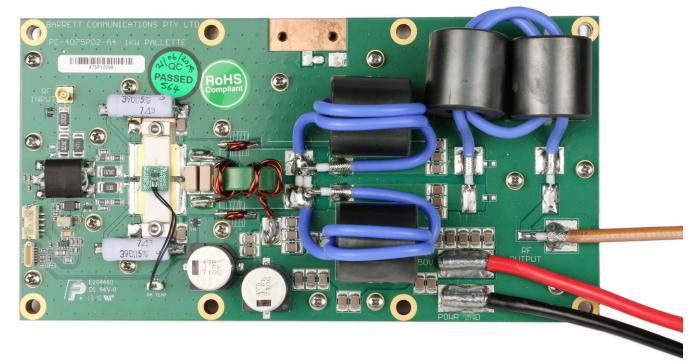

| Combiner PCB Bottom View         | 9G             |
| 8.           | Combiner PCB Top View            | 9H             |
| 9.           | Low Pass Filter PCB Bottom View  | 91             |
| 10.          | Low Pass Filter PCB Top View     | 9J             |
| 11.          | DC Filter PCB Bottom View        | 9K             |
| 12.          | DC Filter PCB Top View           | 9L             |
| 13.          | Coprocessor PCB Bottom View      | 9M             |
| 14.          | Coprocessor PCB Top View         | 9N             |
| 15.          | Micro PCB Bottom View            | 90             |
| 16.          | Micro PCB Top View               | 9P             |



# Exhibit 9A – Open Shell View



Exhibit 9B – Open Shell View – Pallete Fitted





# Exhibit 9C – Pallete PCB Top View



Exhibit 9D – Pallete PCB Bottom View





#### Exhibit 9E – Attenuator PCB Bottom View



# Exhibit 9F – Attenuator PCB Top View





## Exhibit 9G – Combiner PCB Bottom View





# Exhibit 9H – Combiner PCB Top View





### Exhibit 9I – Low Pass Filter PCB Bottom View





# Exhibit 9J – Low Pass Filter PCB Top View





# Exhibit 9K – DC Filter PCB Bottom View





# Exhibit 9L – DC Filter PCB Top View





# Exhibit 9M – Coprocessor PCB Bottom View



Exhibit 9N – Coprocessor PCB Top View





### Exhibit 90 – Micro PCB Bottom View





# Exhibit 9P – Micro PCB Top View



\*\*\* END \*\*\*