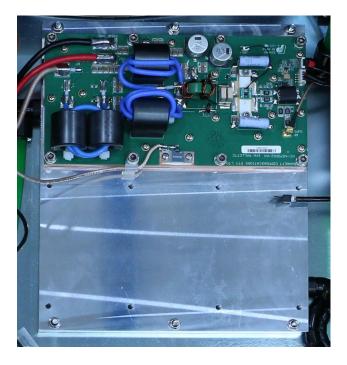

| 9F             |
| 7.           | Combiner PCB Bottom View         | 9G             |
| 8.           | Combiner PCB Top View            | 9H             |
| 9.           | Low Pass Filter PCB Bottom View  | 91             |
| 10.          | Low Pass Filter PCB Top View     | 9J             |
| 11.          | DC Filter PCB Bottom View        | 9K             |
| 12.          | DC Filter PCB Top View           | 9L             |
| 13.          | Coprocessor PCB Bottom View      | 9M             |
| 14.          | Coprocessor PCB Top View         | 9N             |
| 15.          | Micro PCB Bottom View            | 90             |
| 16.          | Micro PCB Top View               | 9P             |



# Exhibit 9A – Open Shell View



Exhibit 9B – Open Shell View – Pallete Fitted





# Exhibit 9C – Pallete PCB Top View



Exhibit 9D – Pallete PCB Bottom View





#### Exhibit 9E – Attenuator PCB Bottom View



# Exhibit 9F – Attenuator PCB Top View





## Exhibit 9G – Combiner PCB Bottom View





# Exhibit 9H – Combiner PCB Top View





### Exhibit 9I – Low Pass Filter PCB Bottom View





# Exhibit 9J – Low Pass Filter PCB Top View





# Exhibit 9K – DC Filter PCB Bottom View





# Exhibit 9L – DC Filter PCB Top View





# Exhibit 9M – Coprocessor PCB Bottom View



Exhibit 9N – Coprocessor PCB Top View





### Exhibit 90 – Micro PCB Bottom View





# Exhibit 9P – Micro PCB Top View



\*\*\* END \*\*\*