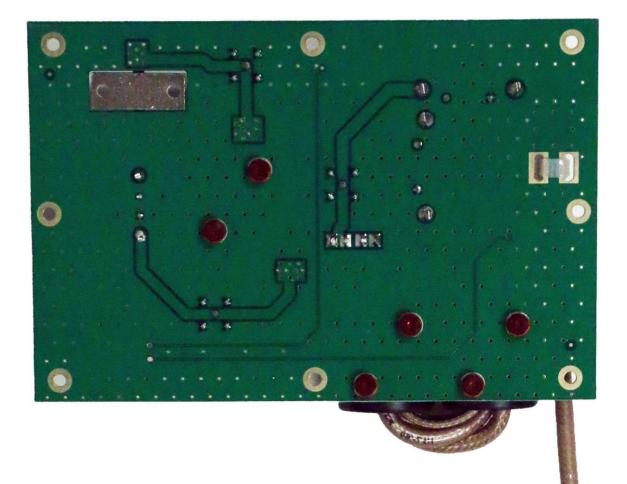

|
| 10.          | Low Pass Filter PCB Top View     | 9J             |
| 11.          | DC Filter PCB Bottom View        | 9K             |
| 12.          | DC Filter PCB Top View           | 9L             |
| 13.          | Coprocessor PCB Bottom View      | 9M             |
| 14.          | Coprocessor PCB Top View         | 9N             |
| 15.          | Micro PCB Bottom View            | 90             |
| 16.          | Micro PCB Top View               | 9P             |



# Exhibit 9A – Open Shell View



Exhibit 9B – Open Shell View – Pallete Fitted





# Exhibit 9C – Pallete PCB Top View



Exhibit 9D – Pallete PCB Bottom View





#### Exhibit 9E – Attenuator PCB Bottom View



# Exhibit 9F – Attenuator PCB Top View





## Exhibit 9G – Combiner PCB Bottom View





# Exhibit 9H – Combiner PCB Top View





### Exhibit 9I – Low Pass Filter PCB Bottom View





# Exhibit 9J – Low Pass Filter PCB Top View





# Exhibit 9K – DC Filter PCB Bottom View





# Exhibit 9L – DC Filter PCB Top View





# Exhibit 9M – Coprocessor PCB Bottom View



Exhibit 9N – Coprocessor PCB Top View





### Exhibit 90 – Micro PCB Bottom View





# Exhibit 9P – Micro PCB Top View



\*\*\* END \*\*\*