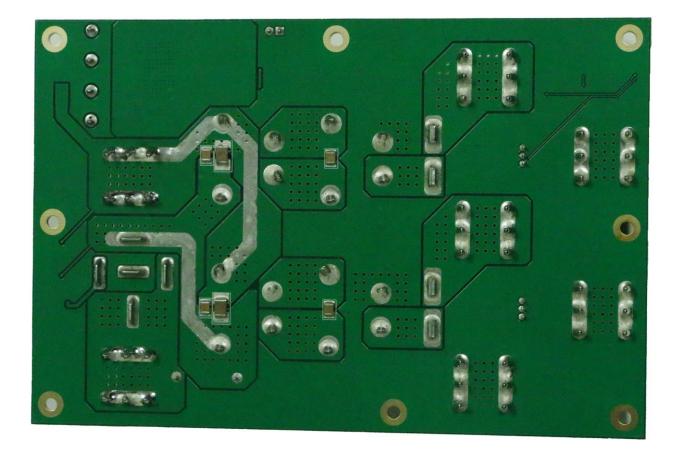

### Exhibit 9I – Low Pass Filter PCB Bottom View

# Exhibit 9J – Low Pass Filter PCB Top View