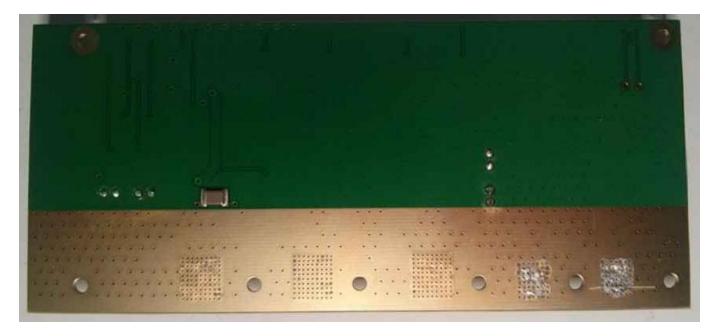

ew            | 9H             |
| 9.           | Low Pass Filter PCB Bottom View  | 91             |
| 10.          | Low Pass Filter PCB Top View     | 9J             |
| 11.          | DC Filter PCB Bottom View        | 9K             |
| 12.          | DC Filter PCB Top View           | 9L             |
| 13.          | Coprocessor PCB Bottom View      | 9M             |
| 14.          | Coprocessor PCB Top View         | 9N             |
| 15.          | Micro PCB Bottom View            | 90             |
| 16.          | Micro PCB Top View               | 9P             |



# Exhibit 9A – Open Shell View



Exhibit 9B – Open Shell View – Pallete Fitted





# Exhibit 9C – Pallete PCB Top View



Exhibit 9D – Pallete PCB Bottom View





#### Exhibit 9E – Attenuator PCB Bottom View



# Exhibit 9F – Attenuator PCB Top View





## Exhibit 9G – Combiner PCB Bottom View





# Exhibit 9H – Combiner PCB Top View





### Exhibit 9I – Low Pass Filter PCB Bottom View





# Exhibit 9J – Low Pass Filter PCB Top View





# Exhibit 9K – DC Filter PCB Bottom View





# Exhibit 9L – DC Filter PCB Top View





# Exhibit 9M – Coprocessor PCB Bottom View



Exhibit 9N – Coprocessor PCB Top View





### Exhibit 90 – Micro PCB Bottom View





# Exhibit 9P – Micro PCB Top View



\*\*\* END \*\*\*