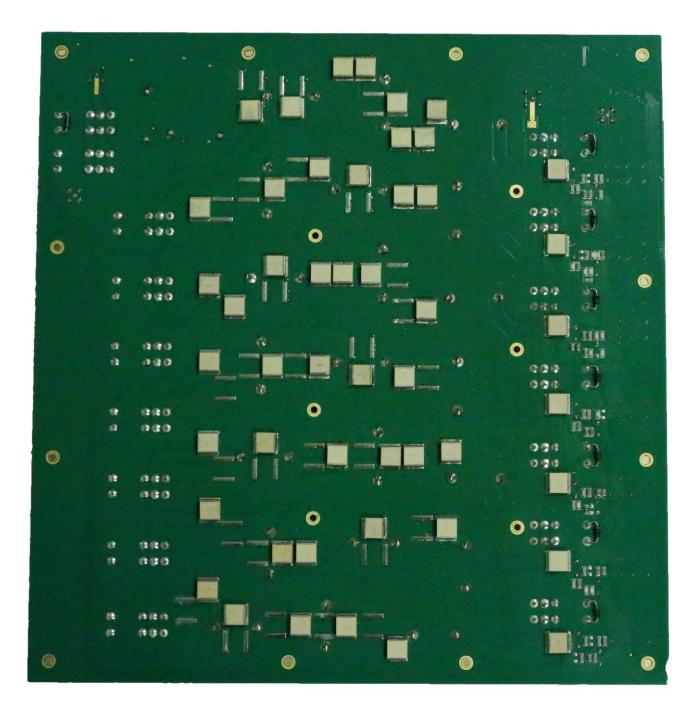

| DC Filter PCB Bottom View        | 9K             |
| 12.          | DC Filter PCB Top View           | 9L             |
| 13.          | Coprocessor PCB Bottom View      | 9M             |
| 14.          | Coprocessor PCB Top View         | 9N             |
| 15.          | Micro PCB Bottom View            | 90             |
| 16.          | Micro PCB Top View               | 9P             |



# Exhibit 9A – Open Shell View



Exhibit 9B – Open Shell View – Pallete Fitted





# Exhibit 9C – Pallete PCB Top View



Exhibit 9D – Pallete PCB Bottom View





#### Exhibit 9E – Attenuator PCB Bottom View



# Exhibit 9F – Attenuator PCB Top View





## Exhibit 9G – Combiner PCB Bottom View





# Exhibit 9H – Combiner PCB Top View





### Exhibit 9I – Low Pass Filter PCB Bottom View





# Exhibit 9J – Low Pass Filter PCB Top View





# Exhibit 9K – DC Filter PCB Bottom View





# Exhibit 9L – DC Filter PCB Top View





# Exhibit 9M – Coprocessor PCB Bottom View



Exhibit 9N – Coprocessor PCB Top View





### Exhibit 90 – Micro PCB Bottom View





# Exhibit 9P – Micro PCB Top View



\*\*\* END \*\*\*