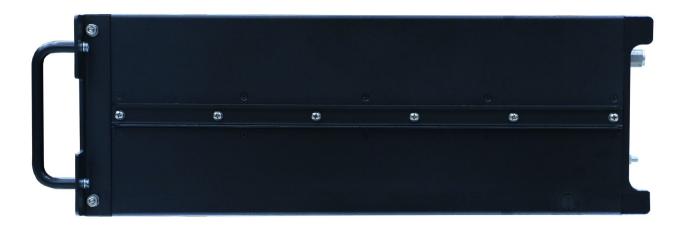

| 3C             |
| 4.  | Right View                                         | 3D             |
| 5.  | Bottom View                                        | 3E             |
| 6.  | Top View                                           | 3F             |
| 7.  | System Front View                                  | 3G             |
| 8.  | System Rear View                                   | 3H             |
| 10. | System Left Side View                              | 31             |
| 12. | System Right Side View                             | 3J             |
| 13. | System Front View with Microphone Exposure Warning | 3K             |



## Exhibit 3A – Front View



Exhibit 3B – Rear View (FCC Label Location)





## Exhibit 3C – Left View



## Exhibit 3D – Right View





### Exhibit 3E – Bottom View



Exhibit 3F – Top View





# Exhibit 3G –System Front View





# Exhibit 3H – System Rear View





# Exhibit 3I – System Left Side View





# Exhibit 3J – System Right Side View







# Exhibit 3K – System Front View with Microphone Exposure Warning

Note: RF Exposure warning label placed on the microphone cable.

\*\*\* END \*\*\*