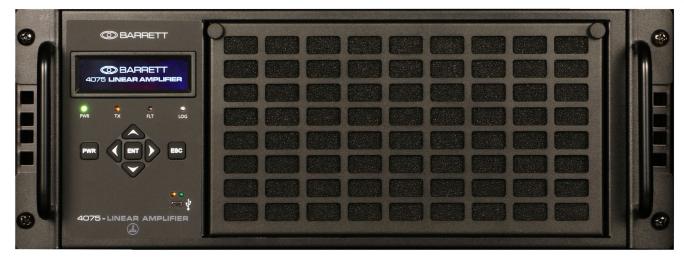

r View (FCC Label Location)                     | 3B             |
| 3.  | Left View                                          | 3C             |
| 4.  | Right View                                         | 3D             |
| 5.  | Bottom View                                        | 3E             |
| 6.  | Top View                                           | 3F             |
| 7.  | System Front View                                  | 3G             |
| 8.  | System Rear View                                   | 3H             |
| 10. | System Left Side View                              | 31             |
| 12. | System Right Side View                             | 3J             |
| 13. | System Front View with Microphone Exposure Warning | 3K             |



## Exhibit 3A – Front View



Exhibit 3B – Rear View (FCC Label Location)





## Exhibit 3C – Left View



## Exhibit 3D – Right View





### Exhibit 3E – Bottom View



Exhibit 3F – Top View





# Exhibit 3G –System Front View





# Exhibit 3H – System Rear View





# Exhibit 3I – System Left Side View





# Exhibit 3J – System Right Side View







# Exhibit 3K – System Front View with Microphone Exposure Warning

Note: RF Exposure warning label placed on the microphone cable.

\*\*\* END \*\*\*