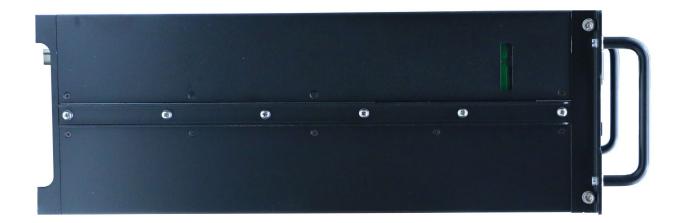

t View                                          | 3C             |
| 4.  | Right View                                         | 3D             |
| 5.  | Bottom View                                        | 3E             |
| 6.  | Top View                                           | 3F             |
| 7.  | System Front View                                  | 3G             |
| 8.  | System Rear View                                   | 3H             |
| 10. | System Left Side View                              | 31             |
| 12. | System Right Side View                             | 3J             |
| 13. | System Front View with Microphone Exposure Warning | 3K             |



## Exhibit 3A – Front View



Exhibit 3B – Rear View (FCC Label Location)





## Exhibit 3C – Left View



## Exhibit 3D – Right View





### Exhibit 3E – Bottom View



Exhibit 3F – Top View





# Exhibit 3G –System Front View





# Exhibit 3H – System Rear View





# Exhibit 3I – System Left Side View





# Exhibit 3J – System Right Side View







# Exhibit 3K – System Front View with Microphone Exposure Warning

Note: RF Exposure warning label placed on the microphone cable.

\*\*\* END \*\*\*