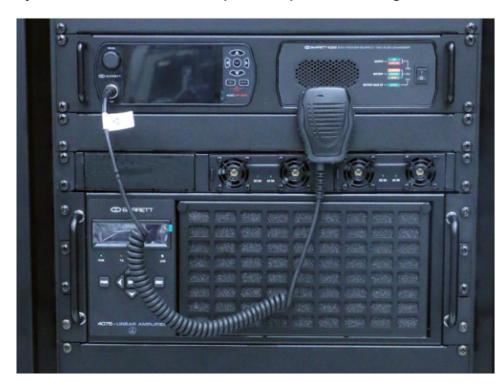

# Exhibit 3K – System Front View with Microphone Exposure Warning

Note: RF Exposure warning label placed on the microphone cable.

\*\*\* END \*\*\*