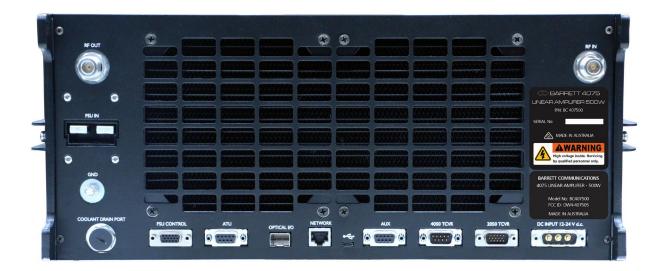

| 3B             |
| 3.  | Left View                                          | 3C             |
| 4.  | Right View                                         | 3D             |
| 5.  | Bottom View                                        | 3E             |
| 6.  | Top View                                           | 3F             |
| 7.  | System Front View                                  | 3G             |
| 8.  | System Rear View                                   | 3H             |
| 10. | System Left Side View                              | 31             |
| 12. | System Right Side View                             | 3J             |
| 13. | System Front View with Microphone Exposure Warning | 3K             |



## Exhibit 3A – Front View



Exhibit 3B – Rear View (FCC Label Location)





## Exhibit 3C – Left View



## Exhibit 3D – Right View





### Exhibit 3E – Bottom View



Exhibit 3F – Top View





# Exhibit 3G –System Front View





# Exhibit 3H – System Rear View





# Exhibit 3I – System Left Side View





# Exhibit 3J – System Right Side View







# Exhibit 3K – System Front View with Microphone Exposure Warning

Note: RF Exposure warning label placed on the microphone cable.

\*\*\* END \*\*\*