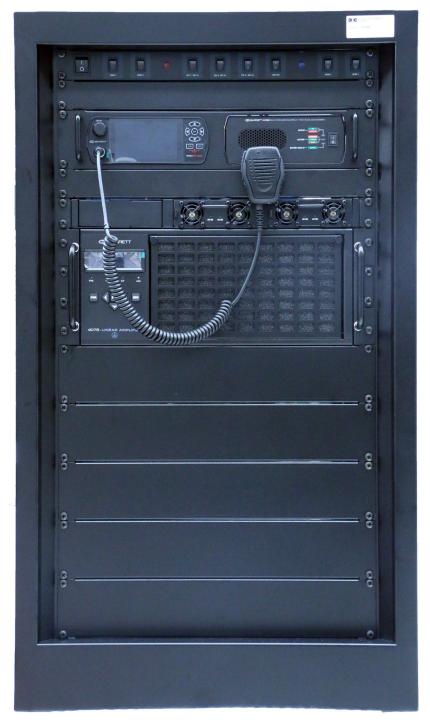

| 3D             |
| 5.  | Bottom View                                        | 3E             |
| 6.  | Top View                                           | 3F             |
| 7.  | System Front View                                  | 3G             |
| 8.  | System Rear View                                   | 3H             |
| 10. | System Left Side View                              | 31             |
| 12. | System Right Side View                             | 3J             |
| 13. | System Front View with Microphone Exposure Warning | 3K             |



## Exhibit 3A – Front View



Exhibit 3B – Rear View (FCC Label Location)





## Exhibit 3C – Left View



## Exhibit 3D – Right View





### Exhibit 3E – Bottom View



Exhibit 3F – Top View





# Exhibit 3G –System Front View





# Exhibit 3H – System Rear View





# Exhibit 3I – System Left Side View





# Exhibit 3J – System Right Side View







# Exhibit 3K – System Front View with Microphone Exposure Warning

Note: RF Exposure warning label placed on the microphone cable.

\*\*\* END \*\*\*