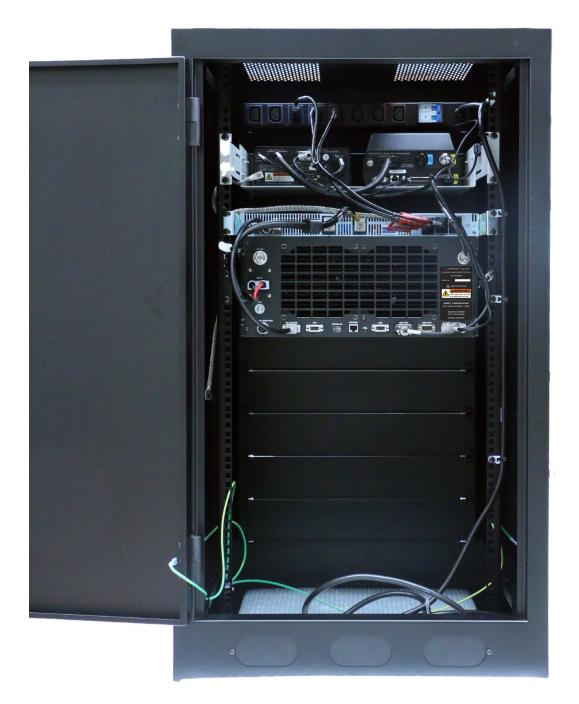

w                                        | 3E             |
| 6.  | Top View                                           | 3F             |
| 7.  | System Front View                                  | 3G             |
| 8.  | System Rear View                                   | 3H             |
| 10. | System Left Side View                              | 31             |
| 12. | System Right Side View                             | 3J             |
| 13. | System Front View with Microphone Exposure Warning | 3K             |



## Exhibit 3A – Front View



Exhibit 3B – Rear View (FCC Label Location)





## Exhibit 3C – Left View



## Exhibit 3D – Right View





### Exhibit 3E – Bottom View



Exhibit 3F – Top View





# Exhibit 3G –System Front View





# Exhibit 3H – System Rear View





# Exhibit 3I – System Left Side View





# Exhibit 3J – System Right Side View







# Exhibit 3K – System Front View with Microphone Exposure Warning

Note: RF Exposure warning label placed on the microphone cable.

\*\*\* END \*\*\*