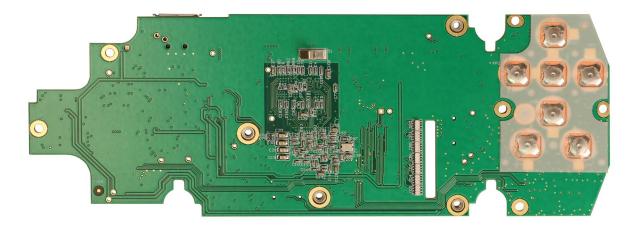

| 9H             |
| 9.           | Rear Interface PCB Bottom View  | 91             |
| 10.          | Control Head PCB Top View       | 9J             |
| 11.          | Control Head PCB Bottom View    | 9K             |

Note: All images are the same for the 4050ip and 4050se variants.



# Exhibit 9A – Open Shell With Shields View



Exhibit 9B – Open Shell Without Shields View





## Exhibit 9C – Micro PCB With Shield View



## Exhibit 9D – Micro PCB Without Shield View





## Exhibit 9E – Micro PCB Bottom View





# Exhibit 9F – PA PCB Top View





### Exhibit 9G – PA PCB Bottom View





# Exhibit 9H – Rear Interface PCB Top View





### Exhibit 9I – Rear Interface PCB Bottom View





# Exhibit 9J – Control Head PCB Top View



## Exhibit 9K – Control Head PCB Bottom View



#### \*\*\* END \*\*\*