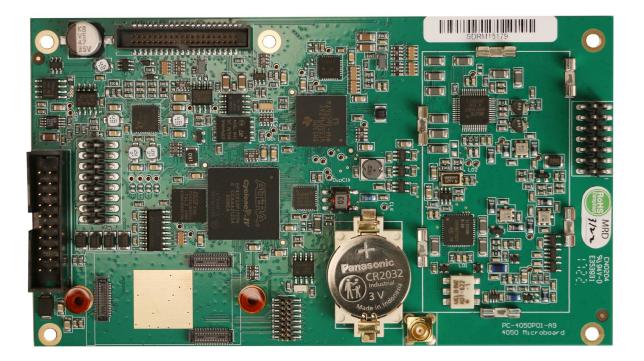

| Micro PCB Without Shield View   | 9D             |
| 5.           | Micro PCB Bottom View           | 9E             |
| 6.           | PA PCB Top View                 | 9F             |
| 7.           | PA PCB Bottom View              | 9G             |
| 8.           | Rear Interface PCB Top View     | 9H             |
| 9.           | Rear Interface PCB Bottom View  | 91             |
| 10.          | Control Head PCB Top View       | 9J             |
| 11.          | Control Head PCB Bottom View    | 9K             |

Note: All images are the same for the 4050ip and 4050se variants.



# Exhibit 9A – Open Shell With Shields View



Exhibit 9B – Open Shell Without Shields View





## Exhibit 9C – Micro PCB With Shield View



## Exhibit 9D – Micro PCB Without Shield View





## Exhibit 9E – Micro PCB Bottom View





# Exhibit 9F – PA PCB Top View





### Exhibit 9G – PA PCB Bottom View





# Exhibit 9H – Rear Interface PCB Top View





### Exhibit 9I – Rear Interface PCB Bottom View





# Exhibit 9J – Control Head PCB Top View



## Exhibit 9K – Control Head PCB Bottom View



#### \*\*\* END \*\*\*