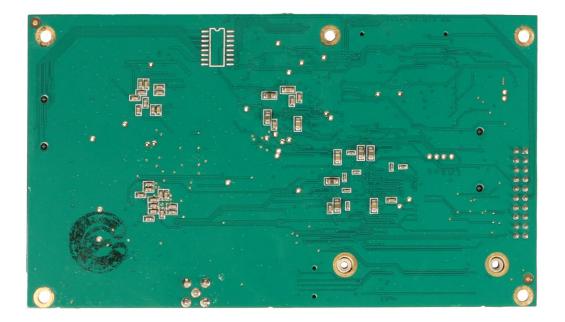

| 9D             |
| 5.           | Micro PCB Bottom View           | 9E             |
| 6.           | PA PCB Top View                 | 9F             |
| 7.           | PA PCB Bottom View              | 9G             |
| 8.           | Rear Interface PCB Top View     | 9H             |
| 9.           | Rear Interface PCB Bottom View  | 91             |
| 10.          | Control Head PCB Top View       | 9J             |
| 11.          | Control Head PCB Bottom View    | 9K             |

Note: All images are the same for the 4050ip and 4050se variants.



# Exhibit 9A – Open Shell With Shields View



Exhibit 9B – Open Shell Without Shields View





## Exhibit 9C – Micro PCB With Shield View



## Exhibit 9D – Micro PCB Without Shield View





## Exhibit 9E – Micro PCB Bottom View





# Exhibit 9F – PA PCB Top View





### Exhibit 9G – PA PCB Bottom View





# Exhibit 9H – Rear Interface PCB Top View





### Exhibit 9I – Rear Interface PCB Bottom View





# Exhibit 9J – Control Head PCB Top View



## Exhibit 9K – Control Head PCB Bottom View



#### \*\*\* END \*\*\*