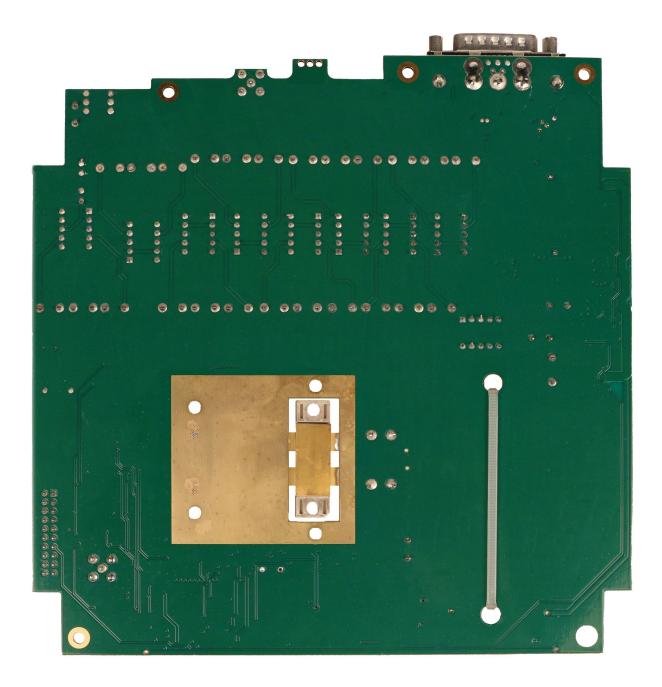

|
| 6.           | PA PCB Top View                 | 9F             |
| 7.           | PA PCB Bottom View              | 9G             |
| 8.           | Rear Interface PCB Top View     | 9H             |
| 9.           | Rear Interface PCB Bottom View  | 91             |
| 10.          | Control Head PCB Top View       | 9J             |
| 11.          | Control Head PCB Bottom View    | 9K             |

Note: All images are the same for the 4050ip and 4050se variants.



# Exhibit 9A – Open Shell With Shields View



Exhibit 9B – Open Shell Without Shields View





## Exhibit 9C – Micro PCB With Shield View



## Exhibit 9D – Micro PCB Without Shield View





## Exhibit 9E – Micro PCB Bottom View





# Exhibit 9F – PA PCB Top View





### Exhibit 9G – PA PCB Bottom View





# Exhibit 9H – Rear Interface PCB Top View





### Exhibit 9I – Rear Interface PCB Bottom View





# Exhibit 9J – Control Head PCB Top View



## Exhibit 9K – Control Head PCB Bottom View



#### \*\*\* END \*\*\*