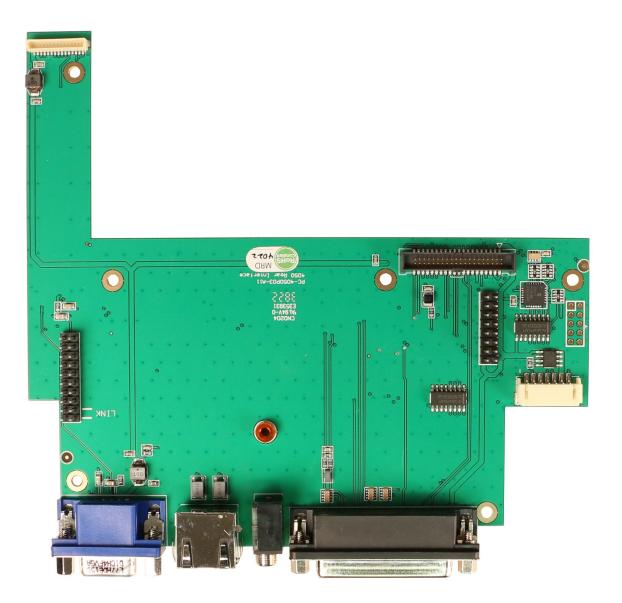

| 9F             |
| 7.           | PA PCB Bottom View              | 9G             |
| 8.           | Rear Interface PCB Top View     | 9H             |
| 9.           | Rear Interface PCB Bottom View  | 91             |
| 10.          | Control Head PCB Top View       | 9J             |
| 11.          | Control Head PCB Bottom View    | 9K             |

Note: All images are the same for the 4050ip and 4050se variants.



# Exhibit 9A – Open Shell With Shields View



Exhibit 9B – Open Shell Without Shields View





## Exhibit 9C – Micro PCB With Shield View



## Exhibit 9D – Micro PCB Without Shield View





## Exhibit 9E – Micro PCB Bottom View





# Exhibit 9F – PA PCB Top View





### Exhibit 9G – PA PCB Bottom View





# Exhibit 9H – Rear Interface PCB Top View





### Exhibit 9I – Rear Interface PCB Bottom View





# Exhibit 9J – Control Head PCB Top View



## Exhibit 9K – Control Head PCB Bottom View



#### \*\*\* END \*\*\*