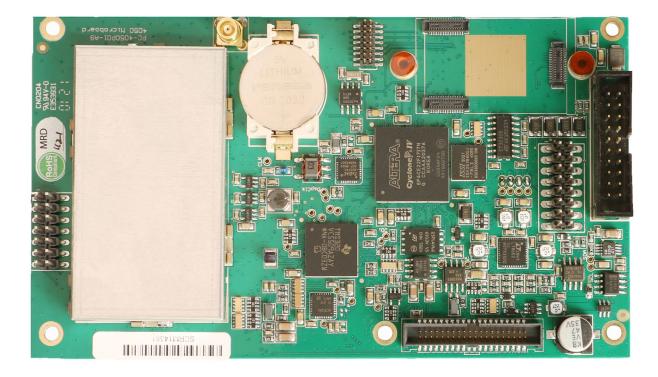

PCB With Shield View      | 9C             |
| 4.           | Micro PCB Without Shield View   | 9D             |
| 5.           | Micro PCB Bottom View           | 9E             |
| 6.           | PA PCB Top View                 | 9F             |
| 7.           | PA PCB Bottom View              | 9G             |
| 8.           | Rear Interface PCB Top View     | 9H             |
| 9.           | Rear Interface PCB Bottom View  | 91             |
| 10.          | Control Head PCB Top View       | 9J             |
| 11.          | Control Head PCB Bottom View    | 9K             |

Note: All images are the same for the 4050ip and 4050se variants.



# Exhibit 9A – Open Shell With Shields View



Exhibit 9B – Open Shell Without Shields View





## Exhibit 9C – Micro PCB With Shield View



## Exhibit 9D – Micro PCB Without Shield View





## Exhibit 9E – Micro PCB Bottom View





# Exhibit 9F – PA PCB Top View





### Exhibit 9G – PA PCB Bottom View





# Exhibit 9H – Rear Interface PCB Top View





### Exhibit 9I – Rear Interface PCB Bottom View





# Exhibit 9J – Control Head PCB Top View



## Exhibit 9K – Control Head PCB Bottom View



#### \*\*\* END \*\*\*