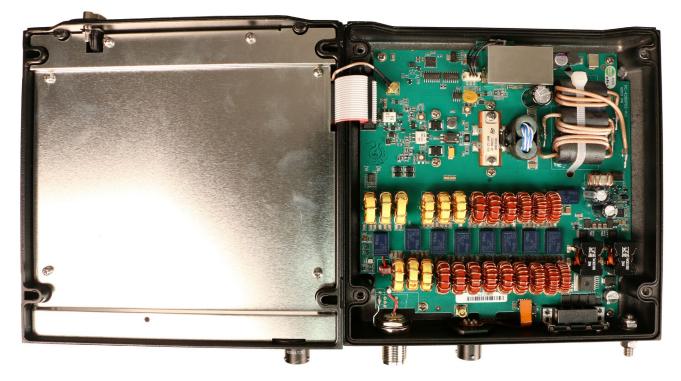

# Exhibit 9A – Open Shell With Shields View

Exhibit 9B – Open Shell Without Shields View