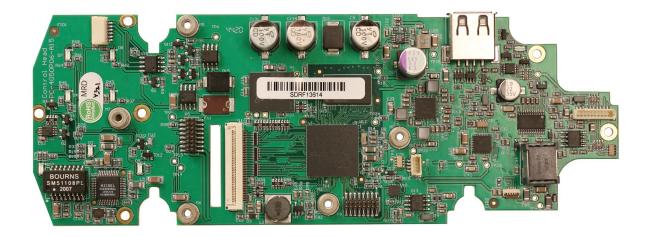

| 8.           | Rear Interface PCB Top View     | 9H             |
| 9.           | Rear Interface PCB Bottom View  | 91             |
| 10.          | Control Head PCB Top View       | 9J             |
| 11.          | Control Head PCB Bottom View    | 9K             |

Note: All images are the same for the 4050ip and 4050se variants.



# Exhibit 9A – Open Shell With Shields View



Exhibit 9B – Open Shell Without Shields View





## Exhibit 9C – Micro PCB With Shield View



## Exhibit 9D – Micro PCB Without Shield View





## Exhibit 9E – Micro PCB Bottom View





# Exhibit 9F – PA PCB Top View





### Exhibit 9G – PA PCB Bottom View





# Exhibit 9H – Rear Interface PCB Top View





### Exhibit 9I – Rear Interface PCB Bottom View





# Exhibit 9J – Control Head PCB Top View



## Exhibit 9K – Control Head PCB Bottom View



#### \*\*\* END \*\*\*