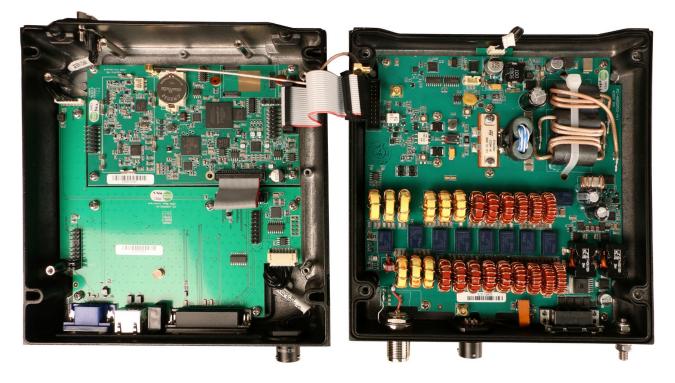

# Exhibit 9A – Open Shell With Shields View

Exhibit 9B – Open Shell Without Shields View