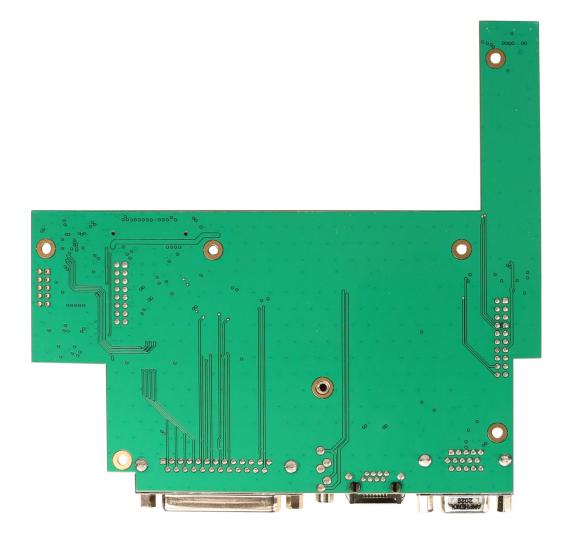

# Exhibit 9H – Rear Interface PCB Top View

### Exhibit 9I – Rear Interface PCB Bottom View