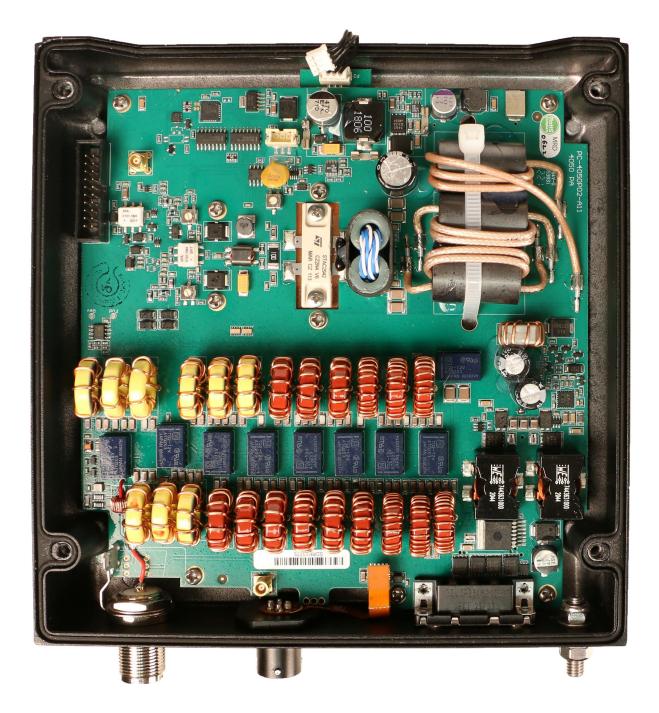

# Exhibit 9A – Open Shell With Shields View

Exhibit 9B – Open Shell Without Shields View