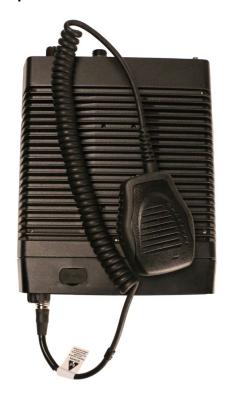

# **Exhibit 3G – Top View with Microphone**

4050ip / 4050se

Note: RF Exposure warning label placed on the microphone cable.

\*\*\* END \*\*\*