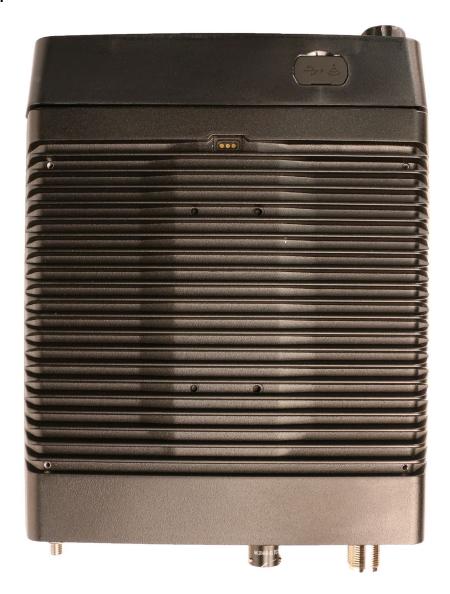

ontrol head | 3B             |
| 3. | Rear View 4050ip                | 3C             |
| 4. | Rear View 4050se                | 3D             |
| 5. | Control Head Rear View          | 3E             |
| 6. | Top View                        | 3F             |
| 7. | Bottom View                     | 3G             |
| 8. | Side View                       | 3H             |
| 9. | Top View with Microphone        | 3G             |



## Exhibit 3A - Front View with Control Head



4050ip / 4050se Front View with Control Head

### Exhibit 3B - Front View without Control Head



4050ip / 4050se - Front View without Control Head



## Exhibit 3C - Rear View 4050ip



### Exhibit 3D - Rear View 4050se





## Exhibit 3E - Control Head Rear View



4050ip / 4050se



# Exhibit 3F - Top View



4050ip / 4050se



## **Exhibit 3F – Bottom View**



4050ip / 4050se



## Exhibit 3F - Side View



4050ip / 4050se

# **Exhibit 3G – Top View with Microphone**



4050ip / 4050se

Note: RF Exposure warning label placed on the microphone cable.

\*\*\* END \*\*\*