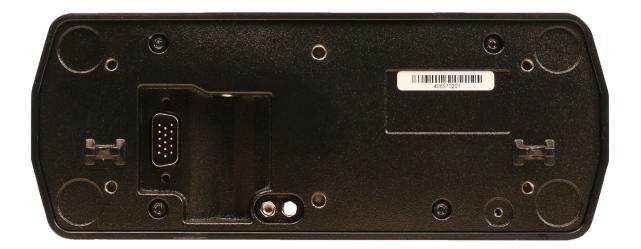

| 3A             |
| 2. | Front View without control head | 3B             |
| 3. | Rear View 4050ip                | 3C             |
| 4. | Rear View 4050se                | 3D             |
| 5. | Control Head Rear View          | 3E             |
| 6. | Top View                        | 3F             |
| 7. | Bottom View                     | 3G             |
| 8. | Side View                       | 3H             |
| 9. | Top View with Microphone        | 3G             |



## Exhibit 3A - Front View with Control Head



4050ip / 4050se Front View with Control Head

### Exhibit 3B - Front View without Control Head



4050ip / 4050se - Front View without Control Head



## Exhibit 3C - Rear View 4050ip



### Exhibit 3D - Rear View 4050se





## Exhibit 3E - Control Head Rear View



4050ip / 4050se



# Exhibit 3F - Top View



4050ip / 4050se



## **Exhibit 3F – Bottom View**



4050ip / 4050se



## Exhibit 3F - Side View



4050ip / 4050se

# **Exhibit 3G – Top View with Microphone**



4050ip / 4050se

Note: RF Exposure warning label placed on the microphone cable.

\*\*\* END \*\*\*