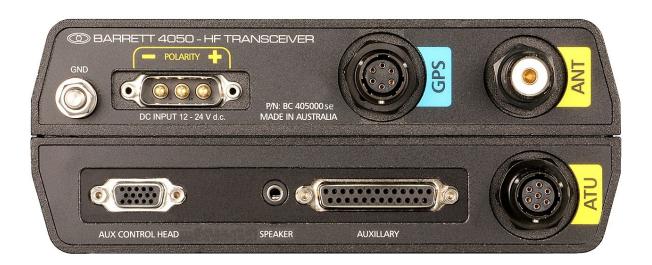

---|
| 1. | Front View with control head    | 3A             |
| 2. | Front View without control head | 3B             |
| 3. | Rear View 4050ip                | 3C             |
| 4. | Rear View 4050se                | 3D             |
| 5. | Control Head Rear View          | 3E             |
| 6. | Top View                        | 3F             |
| 7. | Bottom View                     | 3G             |
| 8. | Side View                       | 3H             |
| 9. | Top View with Microphone        | 3G             |



## Exhibit 3A - Front View with Control Head



4050ip / 4050se Front View with Control Head

### Exhibit 3B - Front View without Control Head



4050ip / 4050se - Front View without Control Head



## Exhibit 3C - Rear View 4050ip



### Exhibit 3D - Rear View 4050se





## Exhibit 3E - Control Head Rear View



4050ip / 4050se



# Exhibit 3F - Top View



4050ip / 4050se



## **Exhibit 3F – Bottom View**



4050ip / 4050se



## Exhibit 3F - Side View



4050ip / 4050se

# **Exhibit 3G – Top View with Microphone**



4050ip / 4050se

Note: RF Exposure warning label placed on the microphone cable.

\*\*\* END \*\*\*