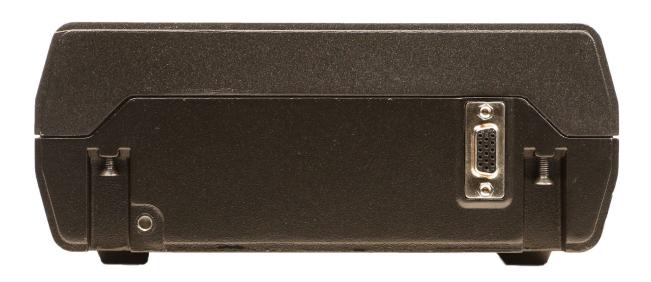

are attached.

|    |                                 | <u>Exhibit</u> |
|----|---------------------------------|----------------|
| 1. | Front View with control head    | 3A             |
| 2. | Front View without control head | 3B             |
| 3. | Rear View 4050ip                | 3C             |
| 4. | Rear View 4050se                | 3D             |
| 5. | Control Head Rear View          | 3E             |
| 6. | Top View                        | 3F             |
| 7. | Bottom View                     | 3G             |
| 8. | Side View                       | 3H             |
| 9. | Top View with Microphone        | 3G             |



## Exhibit 3A - Front View with Control Head



4050ip / 4050se Front View with Control Head

### Exhibit 3B - Front View without Control Head



4050ip / 4050se - Front View without Control Head



## Exhibit 3C - Rear View 4050ip



### Exhibit 3D - Rear View 4050se





## Exhibit 3E - Control Head Rear View



4050ip / 4050se



# Exhibit 3F - Top View



4050ip / 4050se



## **Exhibit 3F – Bottom View**



4050ip / 4050se



## Exhibit 3F - Side View



4050ip / 4050se

# **Exhibit 3G – Top View with Microphone**



4050ip / 4050se

Note: RF Exposure warning label placed on the microphone cable.

\*\*\* END \*\*\*