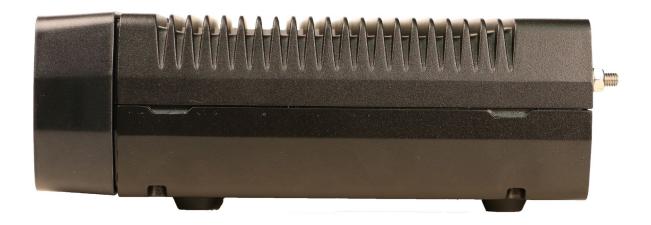

iew 4050se                | 3D             |
| 5. | Control Head Rear View          | 3E             |
| 6. | Top View                        | 3F             |
| 7. | Bottom View                     | 3G             |
| 8. | Side View                       | 3H             |
| 9. | Top View with Microphone        | 3G             |



## Exhibit 3A - Front View with Control Head



4050ip / 4050se Front View with Control Head

### Exhibit 3B - Front View without Control Head



4050ip / 4050se - Front View without Control Head



## Exhibit 3C - Rear View 4050ip



### Exhibit 3D - Rear View 4050se





## Exhibit 3E - Control Head Rear View



4050ip / 4050se



# Exhibit 3F - Top View



4050ip / 4050se



## **Exhibit 3F – Bottom View**



4050ip / 4050se



## Exhibit 3F - Side View



4050ip / 4050se

# **Exhibit 3G – Top View with Microphone**



4050ip / 4050se

Note: RF Exposure warning label placed on the microphone cable.

\*\*\* END \*\*\*