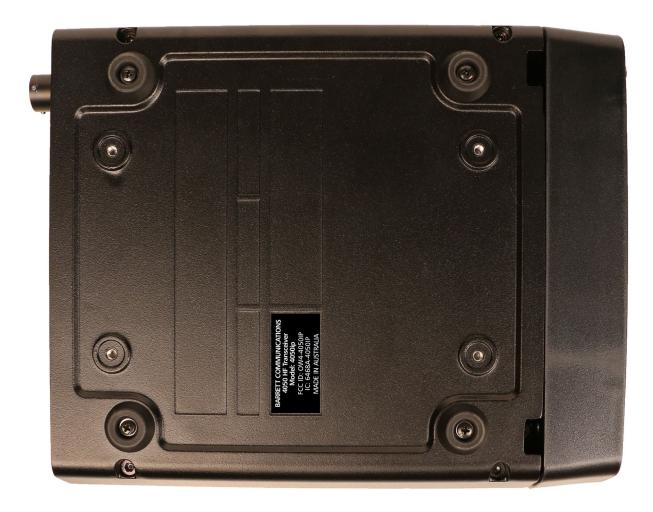

| 3C             |
| 4. | Rear View 4050se                | 3D             |
| 5. | Control Head Rear View          | 3E             |
| 6. | Top View                        | 3F             |
| 7. | Bottom View                     | 3G             |
| 8. | Side View                       | 3H             |
| 9. | Top View with Microphone        | 3G             |



## Exhibit 3A - Front View with Control Head



4050ip / 4050se Front View with Control Head

### Exhibit 3B - Front View without Control Head



4050ip / 4050se - Front View without Control Head



## Exhibit 3C - Rear View 4050ip



### Exhibit 3D - Rear View 4050se





## Exhibit 3E - Control Head Rear View



4050ip / 4050se



# Exhibit 3F - Top View



4050ip / 4050se



## **Exhibit 3F – Bottom View**



4050ip / 4050se



## Exhibit 3F - Side View



4050ip / 4050se

# **Exhibit 3G – Top View with Microphone**



4050ip / 4050se

Note: RF Exposure warning label placed on the microphone cable.

\*\*\* END \*\*\*