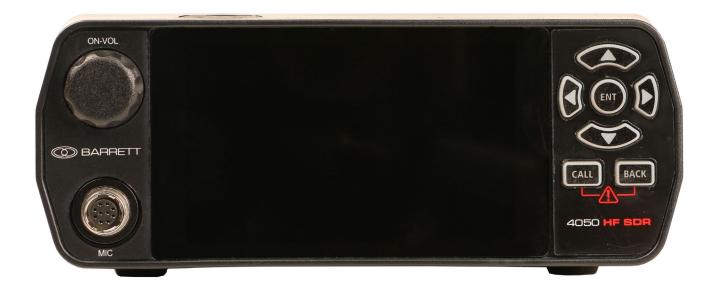

## Exhibit 3A - Front View with Control Head

4050ip / 4050se Front View with Control Head