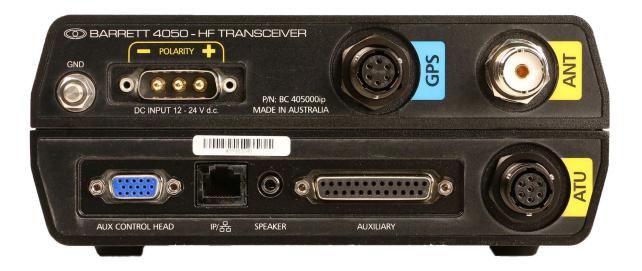

-----------------------|----------------|
| 1. | Front View with control head    | 3A             |
| 2. | Front View without control head | 3B             |
| 3. | Rear View 4050ip                | 3C             |
| 4. | Rear View 4050se                | 3D             |
| 5. | Control Head Rear View          | 3E             |
| 6. | Top View                        | 3F             |
| 7. | Bottom View                     | 3G             |
| 8. | Side View                       | 3H             |
| 9. | Top View with Microphone        | 3G             |



## Exhibit 3A - Front View with Control Head



4050ip / 4050se Front View with Control Head

### Exhibit 3B - Front View without Control Head



4050ip / 4050se - Front View without Control Head



## Exhibit 3C - Rear View 4050ip



### Exhibit 3D - Rear View 4050se





## Exhibit 3E - Control Head Rear View



4050ip / 4050se



# Exhibit 3F - Top View



4050ip / 4050se



## **Exhibit 3F – Bottom View**



4050ip / 4050se



## Exhibit 3F - Side View



4050ip / 4050se

# **Exhibit 3G – Top View with Microphone**



4050ip / 4050se

Note: RF Exposure warning label placed on the microphone cable.

\*\*\* END \*\*\*