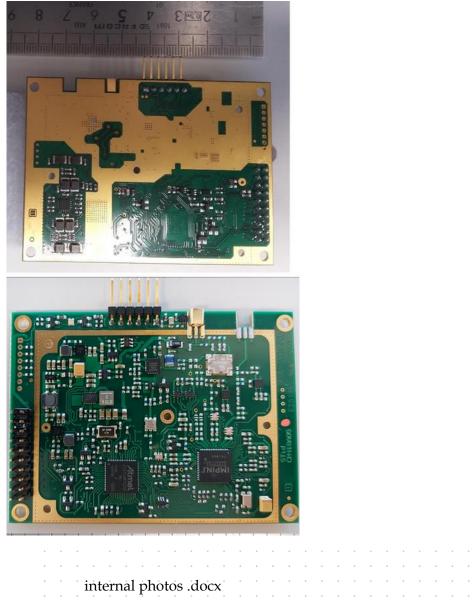

|   |   |  |   |   |   |   |  |                          |   |   |   |   |   |   |   |   |   |   |   | * |   |
|---|---|--|---|---|---|---|--|--------------------------|---|---|---|---|---|---|---|---|---|---|---|---|---|
| , | • |  |   |   |   |   |  | Author : Nicolas Sogoyan |   |   |   |   |   |   |   |   | • | • |   |   |   |
|   | • |  | • | • | ٠ | • |  | •                        | • | • | • | ٠ | • | • | • | • | • | • | • | • | • |
|   |   |  |   |   |   |   |  |                          |   |   |   |   |   |   |   |   |   |   |   |   |   |

## internal views

## **General view**



Mother board (2 faces)



internal photos .docx





## **RFID core without shield (2 faces)**





|  |   |   |  |  |  |  | А | Author : Nicolas Sogoyan |   |  |  |   |  |  |   |  |  | • |  |  |
|--|---|---|--|--|--|--|---|--------------------------|---|--|--|---|--|--|---|--|--|---|--|--|
|  | • | • |  |  |  |  |   |                          | • |  |  | • |  |  | • |  |  | • |  |  |
|  |   |   |  |  |  |  |   |                          |   |  |  |   |  |  |   |  |  |   |  |  |

## PCB ANTENNA





|                                       |  |  |  |  |  |  |  |  |  |  |  |  |   |  |  |  |   |  | • |  |
|---------------------------------------|--|--|--|--|--|--|--|--|--|--|--|--|---|--|--|--|---|--|---|--|
| internal photos .docx                 |  |  |  |  |  |  |  |  |  |  |  |  | • |  |  |  | • |  |   |  |
| · · · · · · · · · · · · · · · · · · · |  |  |  |  |  |  |  |  |  |  |  |