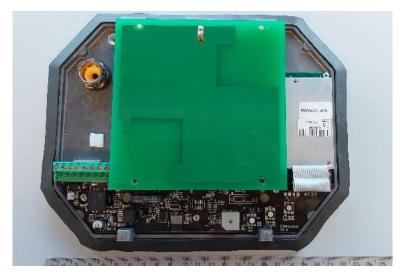

|   |   |  |   |   |   |   |  |                          |   |   |   |   |   |   |   |   |   |   |   | * |   |
|---|---|--|---|---|---|---|--|--------------------------|---|---|---|---|---|---|---|---|---|---|---|---|---|
| , | • |  |   |   |   |   |  | Author : Nicolas Sogoyan |   |   |   |   |   |   |   |   | • | • |   |   |   |
|   | • |  | • | • | ٠ | • |  | •                        | • | • | • | ٠ | • | • | • | • | • | • | • | • | • |
|   |   |  |   |   |   |   |  |                          |   |   |   |   |   |   |   |   |   |   |   |   |   |

## internal views

## **General view**



Mother board (2 faces)



internal photos .docx





## **RFID core without shield (2 faces)**





|  |   |   |  |  |  |  | А | Author : Nicolas Sogoyan |   |  |  |   |  |  |   |  |  | • |  |  |
|--|---|---|--|--|--|--|---|--------------------------|---|--|--|---|--|--|---|--|--|---|--|--|
|  | • | • |  |  |  |  |   |                          | • |  |  | • |  |  | • |  |  | • |  |  |
|  |   |   |  |  |  |  |   |                          |   |  |  |   |  |  |   |  |  |   |  |  |

## PCB ANTENNA





|                                       |  |  |  |  |  |  |  |  |  |  |  |  |   |  |  |  |   |  | • |  |
|---------------------------------------|--|--|--|--|--|--|--|--|--|--|--|--|---|--|--|--|---|--|---|--|
| internal photos .docx                 |  |  |  |  |  |  |  |  |  |  |  |  | • |