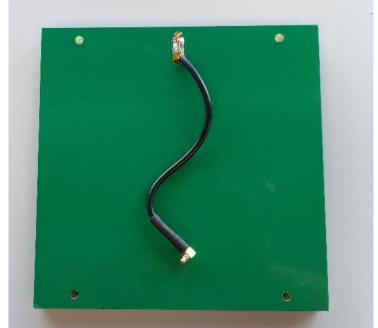

## PCB ANTENNA

|                                       |  |  |  |  |  |  |  |  |  |  |  |  |   |  |  |  |   |  | • |  |
|---------------------------------------|--|--|--|--|--|--|--|--|--|--|--|--|---|--|--|--|---|--|---|--|
| internal photos .docx                 |  |  |  |  |  |  |  |  |  |  |  |  | • |  |  |  | • |  |   |  |
| · · · · · · · · · · · · · · · · · · · |  |  |  |  |  |  |  |  |  |  |  |  |   |  |  |  |   |  |   |  |
|                                       |  |  |  |  |  |  |  |  |  |  |  |  |   |  |  |  |   |  |   |  |