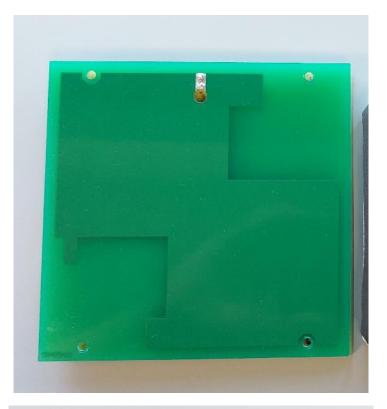

## **RFID core without shield (2 faces)**

|  |   |   |  |  |  |  | А | Author : Nicolas Sogoyan |   |  |  |   |  |  |   |  |  | • |  |  |
|--|---|---|--|--|--|--|---|--------------------------|---|--|--|---|--|--|---|--|--|---|--|--|
|  | • | • |  |  |  |  |   |                          | • |  |  | • |  |  | • |  |  | • |  |  |
|  |   |   |  |  |  |  |   |                          |   |  |  |   |  |  |   |  |  |   |  |  |