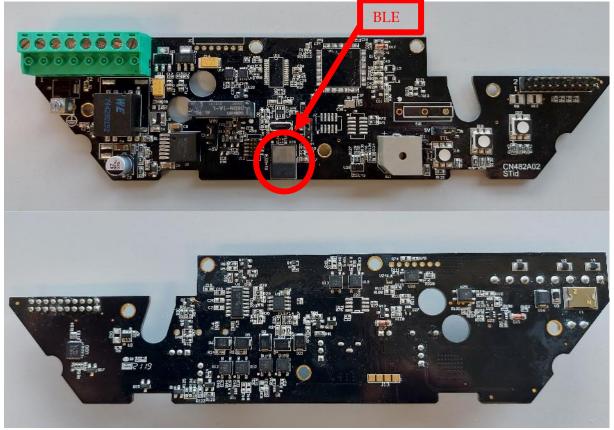

## **RFID core without shield (2 faces)**

|  |   |   |  |  |  |  | А | Author : Nicolas Sogoyan |   |  |  |   |  |  |   |  |  | • |  |  |
|--|---|---|--|--|--|--|---|--------------------------|---|--|--|---|--|--|---|--|--|---|--|--|
|  | • | • |  |  |  |  |   |                          | • |  |  | • |  |  | • |  |  | • |  |  |
|  |   |   |  |  |  |  |   |                          |   |  |  |   |  |  |   |  |  |   |  |  |