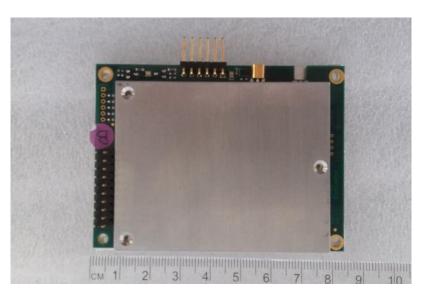

## PCB ANTENNA

|                                       |  |  |  |  |  |  |  |  |  |  |  |  |   |  |  |  |   |  | • |  |
|---------------------------------------|--|--|--|--|--|--|--|--|--|--|--|--|---|--|--|--|---|--|---|--|
| internal photos .docx                 |  |  |  |  |  |  |  |  |  |  |  |  | • |  |  |  | • |  |   |  |
| · · · · · · · · · · · · · · · · · · · |  |  |  |  |  |  |  |  |  |  |  |  |   |  |  |  |   |  |   |  |
|                                       |  |  |  |  |  |  |  |  |  |  |  |  |   |  |  |  |   |  |   |  |