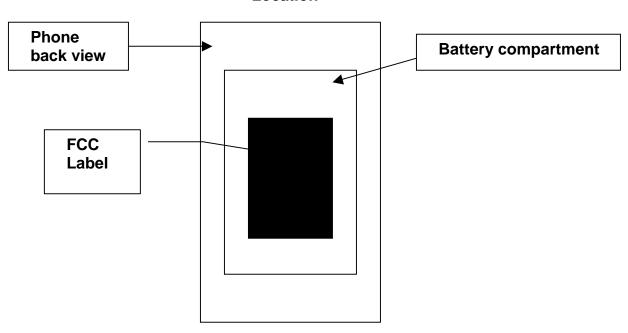

## Location

**Label Information** Page 1 of 2 Model: S1350

FCC ID: OVFS13503CB

- 1) This cellular phone has limited label space on the exterior of the unit. The FCC ID label is placed in the battery compartment.
- 2) The batteries for these devices are designed for easy removal and that the labels will be visible whenever the batteries are removed for charging or replacement.