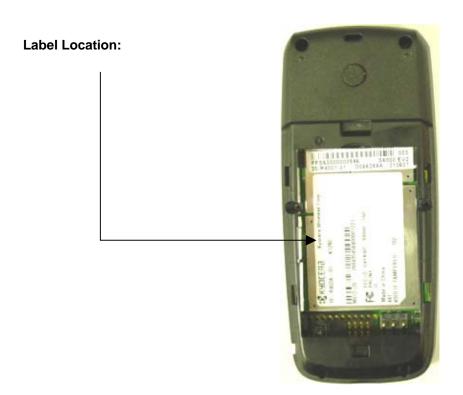

## **ID Label**

**Label Format:** 

FCC ID: OVFKWC-S6000-150 -

MEID(H): 12345678901234
Made in xxxxx
CoO statement, line #2 as required
VOID if tampered 623/xxx

P-ESN(D): 12345678901

- 1) This cellular phone has limited label space on the exterior of the unit. The FCC ID label is placed in the battery compartment.
- 2) The phone will be market without the battery installed.
- The batteries for these devices are designed for easy removal and that the labels will be visible whenever the batteries are installed, removed, or replaced.