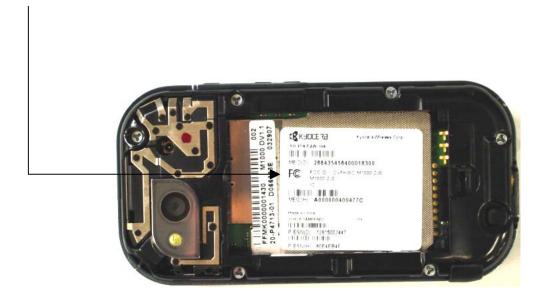

- 1) This cellular phone has limited label space on the exterior of the unit. The FCC ID label is placed in the battery compartment.
- 2) The phone will be market without the battery installed.
- The batteries for these devices are designed for easy removal and that the labels will be visible whenever the batteries are installed, removed, or replaced.