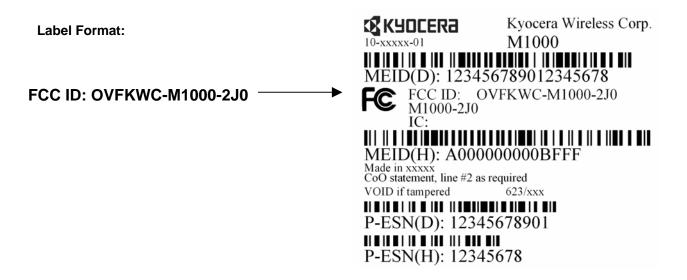

| OVFKWC-M1000-2J0 |
|------------------|
|------------------|

**ID Label** 

Label Location:

## FCC declaration statement:

Kyocera Wireless Corp. complies with FCC rules Part 2.925(d) that the label shall be permanently affixed to the equipment and shall be readily visible to the purchaser at the time of purchase.

- 1) This cellular phone has limited label space on the exterior of the unit. The FCC ID label is placed in the battery compartment.
- 2) The phone will be market without the battery installed.
- The batteries for these devices are designed for easy removal and that the labels will be visible whenever the batteries are installed, removed, or replaced.