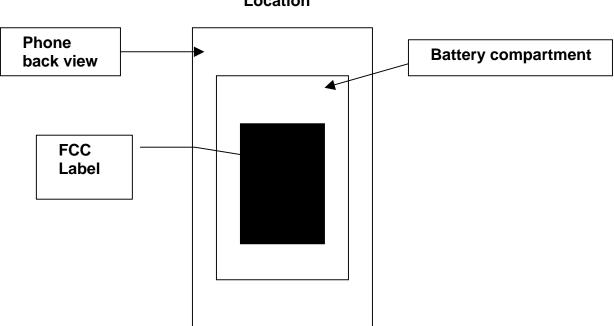

### Format

Location

- 1) This cellular phone has limited label space on the exterior of the unit. The FCC ID label is placed in the battery compartment.
- The batteries for these devices are designed for easy removal and that the labels will be visible whenever the batteries are removed for charging or replacement.