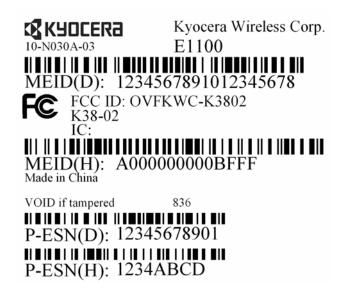

# **K**YOCERa

## Exhibit 6: OVFKWC-K3802

#### **ID** Label

### Format





Location



## FCC declaration statement

Kyocera Wireless Corp. complies with FCC rules Part 2.925(d) that the label shall be permanently affixed to the equipment and shall be readily visible to the purchaser at the time of purchase:

- 1) This cellular phone has limited label space on the exterior of the unit. The FCC ID label is placed in the battery compartment.
- The batteries for these devices are designed for easy removal and that the labels will be visible whenever the batteries are removed for charging or replacement.

The phone will be market without the battery installed.