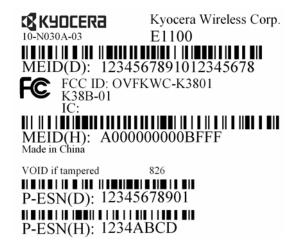

# **K**YOCERa

### Exhibit 6: OVFKWC-K3801

#### ID Label

## **Format**





Location



#### FCC declaration statement

Kyocera Wireless Corp. complies with FCC rules Part 2.925(d) that the label shall be permanently affixed to the equipment and shall be readily visible to the purchaser at the time of purchase:

- 1) This cellular phone has limited label space on the exterior of the unit. The FCC ID label is placed in the battery compartment.
- 2) The batteries for these devices are designed for easy removal and that the labels will be visible whenever the batteries are removed for charging or replacement.

The phone will be market without the battery installed.