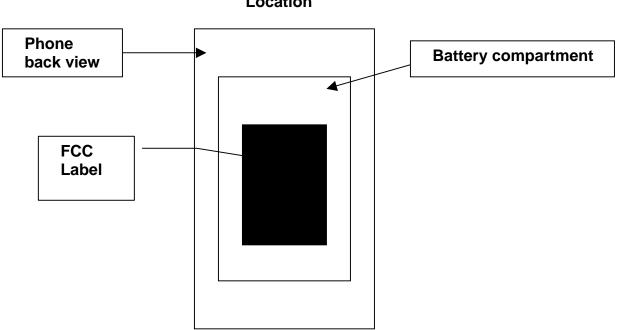

## **Format**

Location

- 1) This cellular phone has limited label space on the exterior of the unit. The FCC ID label is placed in the battery compartment.
- 2) The batteries for these devices are designed for easy removal and that the labels will be visible whenever the batteries are removed for charging or replacement.