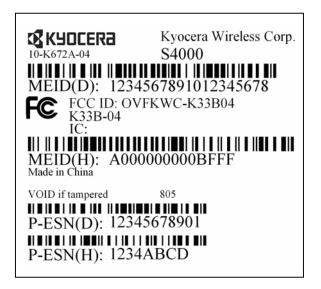

# Exhibit 6: OVFKWC-K33B04

#### **ID Label**

## **Format**

### **FCC** declaration statement

Kyocera Wireless Corp. complies with FCC rules Part 2.925(d) that the label shall be permanently affixed to the equipment and shall be readily visible to the purchaser at the time of purchase:

- 1) This cellular phone has limited label space on the exterior of the unit. The FCC ID label is placed in the battery compartment.
- 2) The batteries for these devices are designed for easy removal and that the labels will be visible whenever the batteries are removed for charging or replacement.