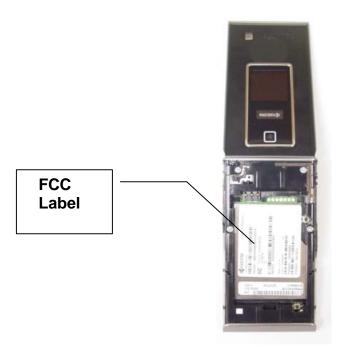

### Location

- 1) This cellular phone has limited label space on the exterior of the unit. The FCC ID label is placed in the battery compartment.
- 2) The batteries for these devices are designed for easy removal and that the labels will be visible whenever the batteries are removed for charging or replacement.