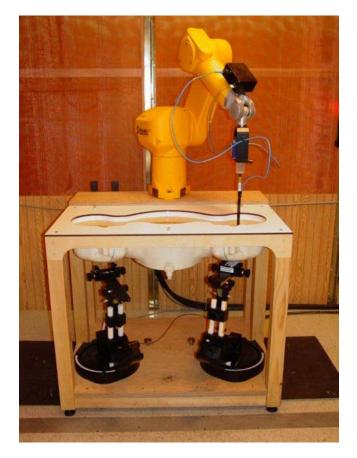

#### TEST SETUP PHOTOS

Figure 1. DASY 4 System

Figure 2. Phone against the head (left cheek position)

Figure 3. Phone against the head (left tilt position)

Figure 4. Body SAR setup closed (with holster)

Figure 5. Body SAR setup open (with holster)