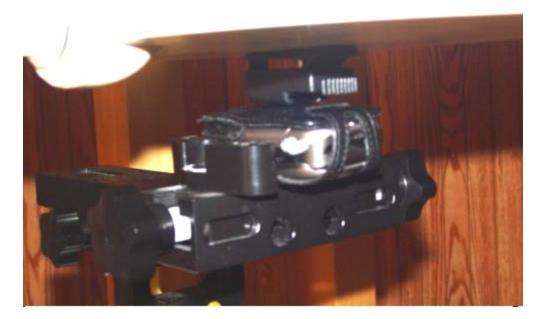

#### TEST SETUP PHOTOS

Figure 1. DASY 4 System

Figure 2. Phone against the head (left cheek position)

Figure 3. Phone against the head (left tilt position)

Figure 4. Body SAR setup closed (with holster)

Figure 5. Body SAR setup open (with holster)