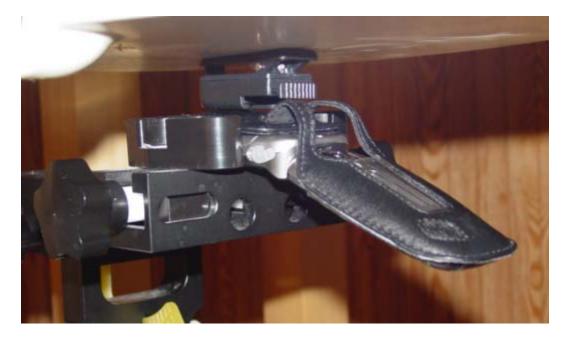

#### TEST SETUP PHOTOS

Figure 1. DASY 4 System

Figure 2. Phone against the head (left cheek position)

Figure 3. Phone against the head (left tilt position)

Figure 4. Body SAR setup closed (with holster)

Figure 5. Body SAR setup open (with holster)