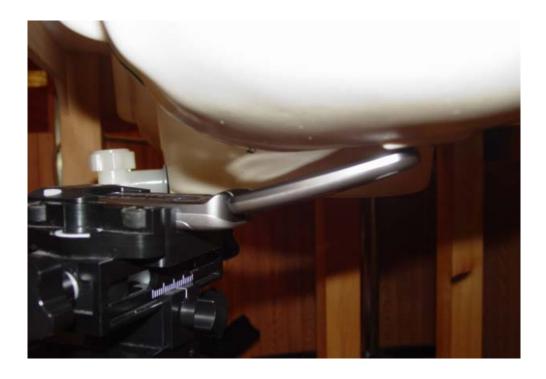

#### TEST SETUP PHOTOS

Figure 1. DASY 4 System

Figure 2. Phone against the head (left cheek position)

Figure 3. Phone against the head (left tilt position)

Figure 4. Body SAR setup closed (with holster)

Figure 5. Body SAR setup open (with holster)