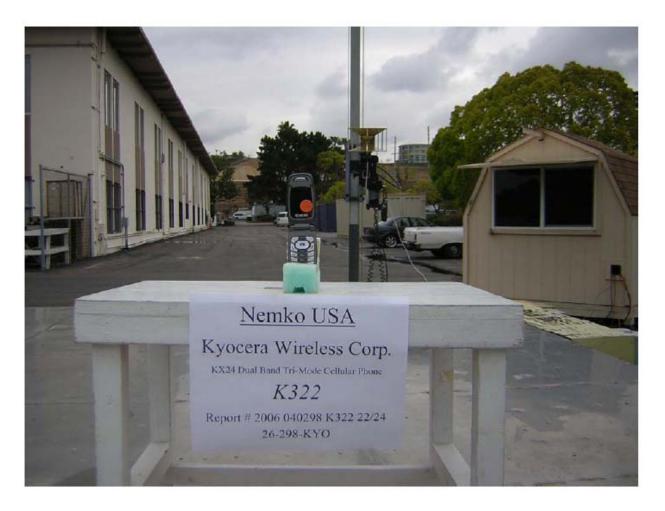

Figure 10. Body SAR setup closed (with premium leather case)

Figure 11. Body SAR setup open (with premium leather case)

Figure 12. Radiated Emission Test Setup