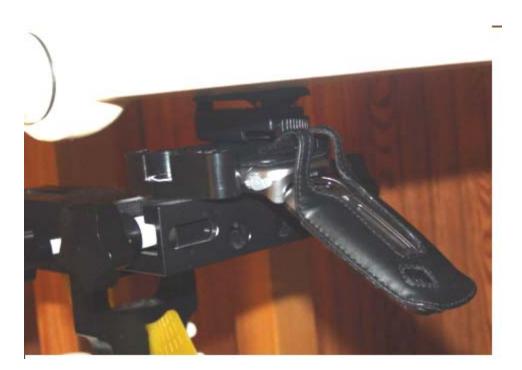

#### TEST SETUP PHOTOS

Figure 1. DASY 4 System

Figure 2. Phone against the head (left cheek position)

Figure 3. Phone against the head (left tilt position)

Figure 4. Body SAR setup closed (with holster)

Figure 5. Body SAR setup open (with holster)