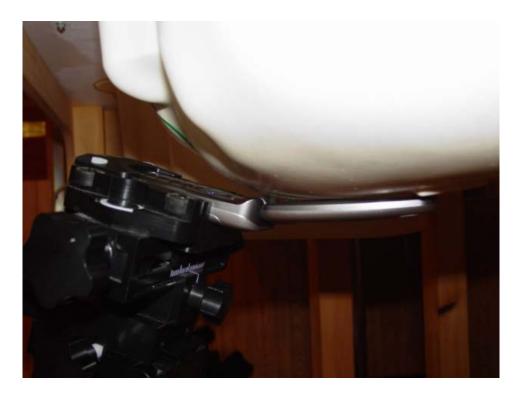

#### TEST SETUP PHOTOS

Figure 1. DASY 4 System

Figure 2. Phone against the head (left cheek position)

Figure 3. Phone against the head (left tilt position)

Figure 4. Body SAR setup closed (with holster)

Figure 5. Body SAR setup open (with holster)