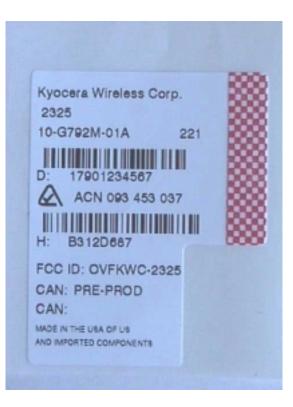

## 1) FCC ID and Location

Per the request by Jaunice Green, the FCC Identifier for KWC-2325 has been changed to the correct format. The Exhibit 18\_FCC ID & location is attached to this response in the following pages.

## FCC ID: OVFKWC-2325

Photo of the ID:

Applicant: KWC Corp.

The label will be placed in the battery compartment.