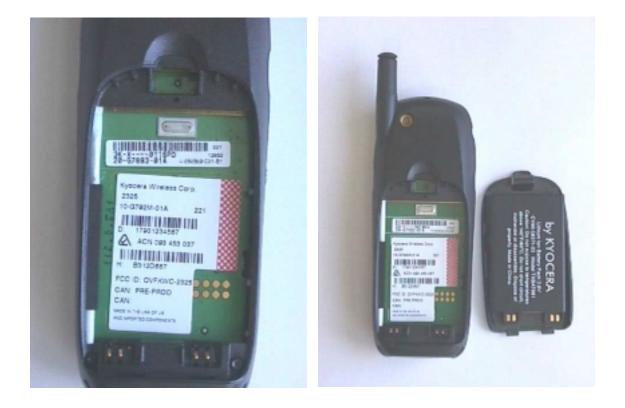

## FCC ID: OVFKWC-2325

Photo of the ID:

Applicant: KWC Corp.

The label will be placed in the battery compartment.