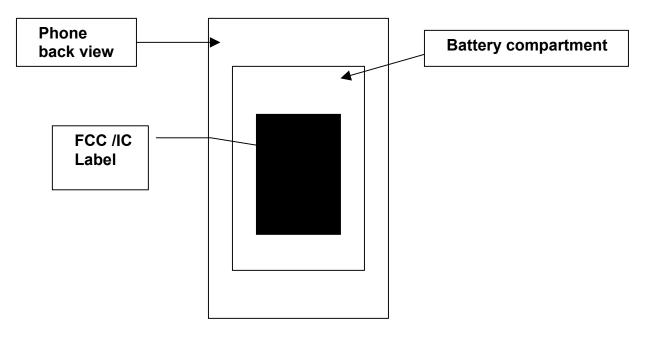

- 1) This cellular phone has limited label space on the exterior of the unit. The FCC ID label is placed in the battery compartment.
- The batteries for these devices are designed for easy removal and that the labels will be visible whenever the batteries are removed for charging or replacement.

The phone will be market without the battery installed.