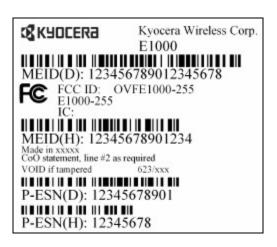

# Exhibit 6: OVFE1000-255

## **ID Label**

### **Format**



#### Location





## **FCC** declaration statement

Kyocera Wireless Corp. complies with FCC rules Part 2.925(d) that the label shall be permanently affixed to the equipment and shall be readily visible to the purchaser at the time of purchase:

- 1) This cellular phone has limited label space on the exterior of the unit. The FCC ID label is placed in the battery compartment.
- 2) The batteries for these devices are designed for easy removal and that the labels will be visible whenever the batteries are removed for charging or replacement.

The phone will be market without the battery installed.

**Label Information** Page 2 of 2 Model: E1000