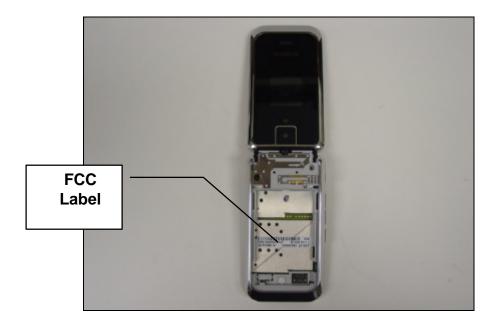

#### Location

- 1) This cellular phone has limited label space on the exterior of the unit. The FCC ID label is placed in the battery compartment.
- 2) The batteries for these devices are designed for easy removal and that the labels will be visible whenever the batteries are removed for charging or replacement.