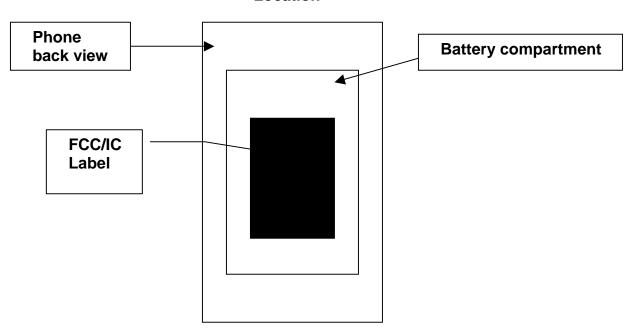

## Location

Page 1 of 2 Model: C5121

FCC ID: OVFC51213CD IC #: 3572A-C5121

- 1) This cellular phone has limited label space on the exterior of the unit. The FCC ID label is placed in the battery compartment.
- 2) The batteries for these devices are designed for easy removal and that the labels will be visible whenever the batteries are removed for charging or replacement.

The phone will be market without the battery installed.

Label Information Page 2 of 2 Model: C5121