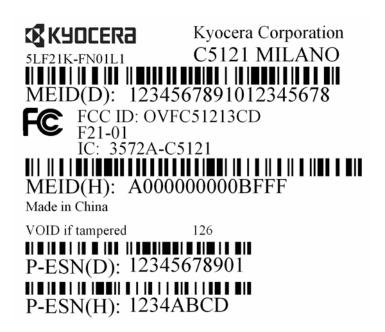

FCC ID: OVFC51213CD IC #: 3572A-C5121

## **Exhibit 6: ID Label**

## **Format**