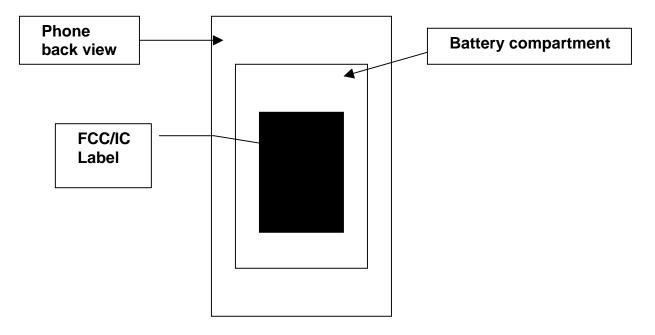

## FCC declaration statement

Kyocera Wireless Corp. complies with FCC rules Part 2.925(d) that the label shall be permanently affixed to the equipment and shall be readily visible to the purchaser at the time of purchase:

- 1) This cellular phone has limited label space on the exterior of the unit. The FCC ID label is placed in the battery compartment.
- 2) The batteries for these devices are designed for easy removal and that the labels will be visible whenever the batteries are removed for charging or replacement.

The phone will be market without the battery installed.