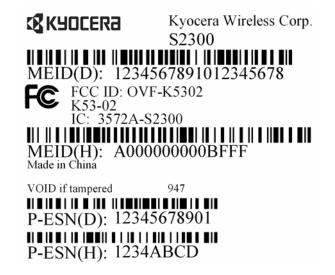

## Exhibit 6: ID Label

## Format



Location





## FCC declaration statement

Kyocera Wireless Corp. complies with FCC rules Part 2.925(d) that the label shall be permanently affixed to the equipment and shall be readily visible to the purchaser at the time of purchase:

- 1) This cellular phone has limited label space on the exterior of the unit. The FCC ID label is placed in the battery compartment.
- 2) The batteries for these devices are designed for easy removal and that the labels will be visible whenever the batteries are removed for charging or replacement.

The phone will be market without the battery installed.