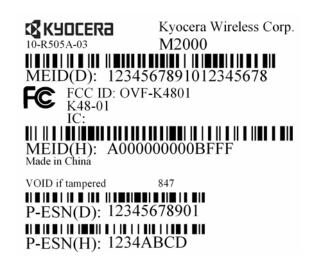

# Exhibit 6: OVF-K4801

### **ID Label**

## **Format**

#### Location

FCC ID: OVF-K4801

Kyocera Wireless Corp. complies with FCC rules Part 2.925(d) that the label shall be permanently affixed to the equipment and shall be readily visible to the purchaser at the time of purchase: