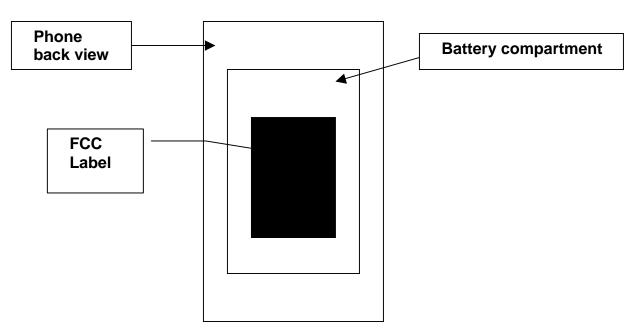

#### Location

FCC ID: OVF-K4801

Kyocera Wireless Corp. complies with FCC rules Part 2.925(d) that the label shall be permanently affixed to the equipment and shall be readily visible to the purchaser at the time of purchase:

- 1) This cellular phone has limited label space on the exterior of the unit. The FCC ID label is placed in the battery compartment.
- 2) The batteries for these devices are designed for easy removal and that the labels will be visible whenever the batteries are removed for charging or replacement.