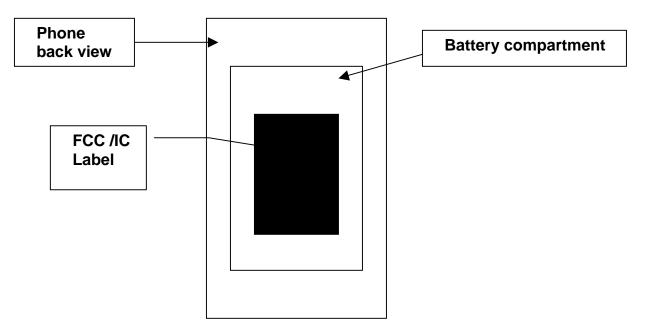

## Format

Location

- 1) This cellular phone has limited label space on the exterior of the unit. The FCC ID label is placed in the battery compartment.
- 2) The batteries for these devices are designed for easy removal and that the labels will be visible whenever the batteries are removed for charging or replacement.

The phone will be market without the battery installed.