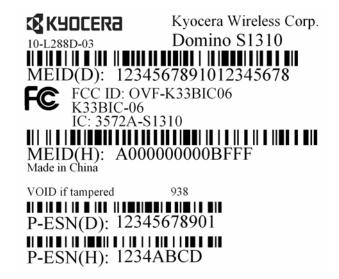

## Exhibit 6: ID Label

## FCC declaration statement

Kyocera Wireless Corp. complies with FCC rules Part 2.925(d) that the label shall be permanently affixed to the equipment and shall be readily visible to the purchaser at the time of purchase:

- 1) This cellular phone has limited label space on the exterior of the unit. The FCC ID label is placed in the battery compartment.
- 2) The batteries for these devices are designed for easy removal and that the labels will be visible whenever the batteries are removed for charging or replacement.