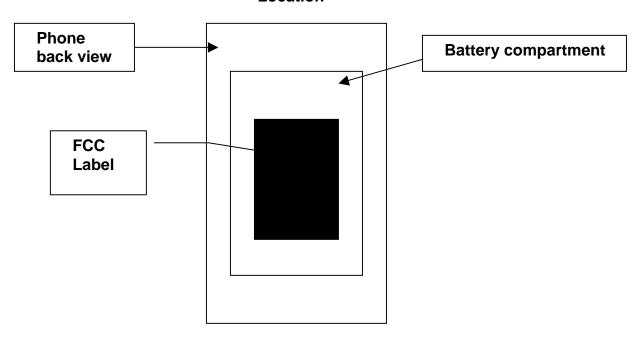

## Location

**Label Information** Page 1 of 2 Model: K33BIC-04

FCC ID: OVF-K33BIC04

## **FCC** declaration statement

Kyocera Wireless Corp. complies with FCC rules Part 2.925(d) that the label shall be permanently affixed to the equipment and shall be readily visible to the purchaser at the time of purchase:

- 1) This cellular phone has limited label space on the exterior of the unit. The FCC ID label is placed in the battery compartment.
- The batteries for these devices are designed for easy removal and that the labels will be visible whenever the batteries are removed for charging or replacement.

The phone will be market without the battery installed.

Label Information Page 2 of 2 Model: K33BIC-04