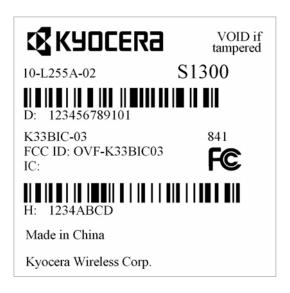

## **Exhibit 6: ID Label**

## **Format**

## **FCC** declaration statement

Kyocera Wireless Corp. complies with FCC rules Part 2.925(d) that the label shall be permanently affixed to the equipment and shall be readily visible to the purchaser at the time of purchase:

- 1) This cellular phone has limited label space on the exterior of the unit. The FCC ID label is placed in the battery compartment.
- 2) The batteries for these devices are designed for easy removal and that the labels will be visible whenever the batteries are removed for charging or replacement. The phone will be market without the battery installed.