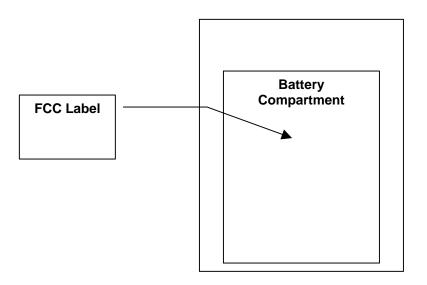

## Location

- 1) This cellular phone has limited label space on the exterior of the unit. The FCC ID label is placed in the battery compartment.
- 2) The batteries for these devices are designed for easy removal and that the labels will be visible whenever the batteries are removed for charging or replacement. The phone will be market without the battery installed.