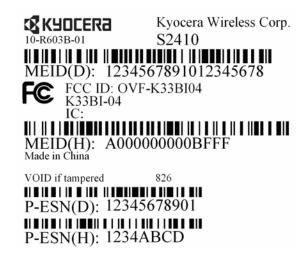

## **ID Label**

## **Format**

## Location

Label Information Page 1 of 2 Model: K33BI-04

FCC ID: OVF-K33BI04