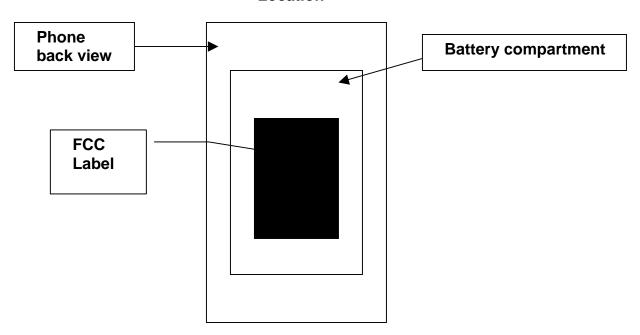

## Location

Label Information Page 1 of 2 Model: K33BI-04

FCC ID: OVF-K33BI04

- 1) This cellular phone has limited label space on the exterior of the unit. The FCC ID label is placed in the battery compartment.
- The batteries for these devices are designed for easy removal and that the labels will be visible whenever the batteries are removed for charging or replacement.