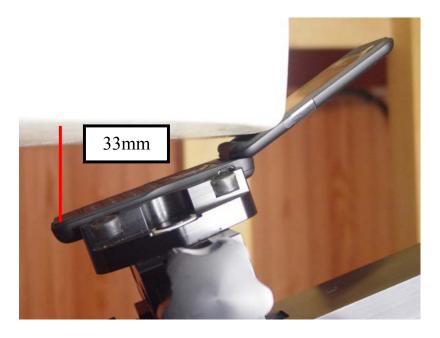

## **KYOCERa**

Figure 9E.3 Body SAR Phone setup Flip Closed (CE90-B3912-01)

Figure 9E.4 Body SAR Phone setup Flip Opened (CE90-B3912-01)

Appendix A SAR Setup Photos

Figure 1 Phone against the head (cheek position)