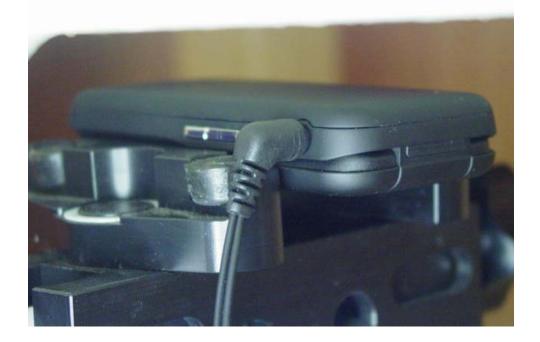

## **KYOCERa**

Figure 9E.3 Body SAR Phone setup Flip Closed (15mm Air Separation)

Figure 9E.4 Body SAR Phone setup Flip Opened (15 mm Air Separation)

## **KYOCERa**

Figure 9E.3 Body SAR Phone setup Flip Closed (CE90-B3912-01)

Figure 9E.4 Body SAR Phone setup Flip Opened (CE90-B3912-01)

Appendix A SAR Setup Photos

Figure 1 Phone against the head (cheek position)