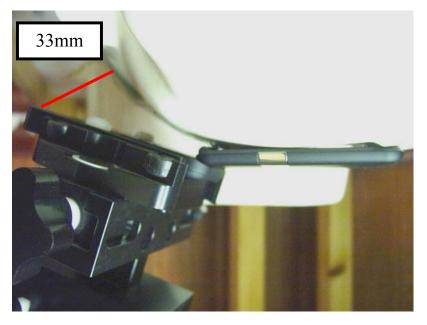

## **KYOCERa**

Figure 9E.3 Body SAR Phone setup Flip Closed (15mm Air Separation)

Figure 9E.4 Body SAR Phone setup Flip Opened (15 mm Air Separation)