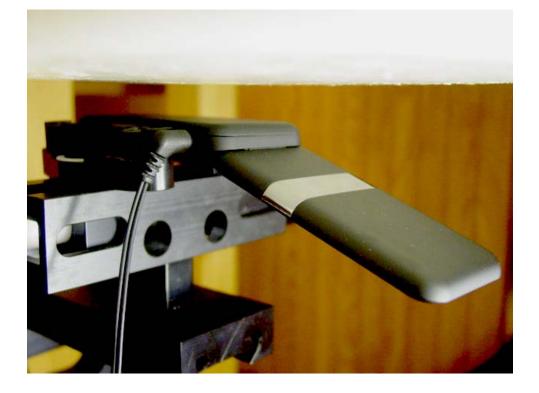

## **KYOCERa**

Figure 9E.3 Body SAR Phone setup Flip Closed (15mm Air Separation)

Figure 9E.4 Body SAR Phone setup Flip Opened (15 mm Air Separation)

## **KYOCERa**

Figure 9E.3 Body SAR Phone setup Flip Closed (CE90-B3912-01)

Figure 9E.4 Body SAR Phone setup Flip Opened (CE90-B3912-01)

Appendix A SAR Setup Photos

Figure 1 Phone against the head (cheek position)