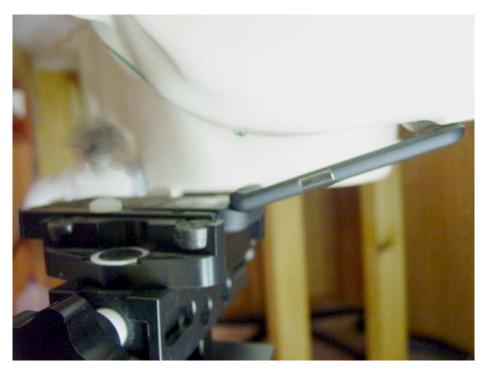

Exhibit 9 – Appendix E SAR Setup Photos

Figure 9E.1 Phone against the head (Left cheek position)

Figure 9E.2 Phone against the head (Left Tilt position)