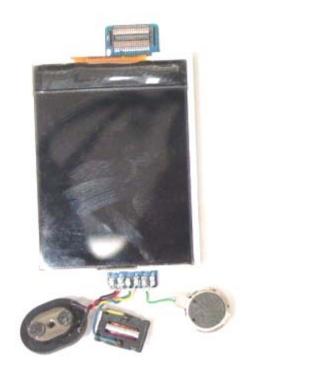

## **Description of Change**

Original

Second Source

| Description              | Original LCD  | Second Source LCD |
|--------------------------|---------------|-------------------|
| Pin Layout               | Exact Drop In | Exact Drop In     |
| Electrical Specification | Identical     | Identical         |