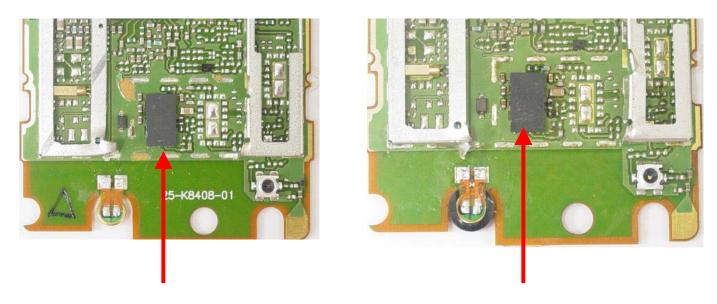

## **Original Power Amplifier**

Second Source Amplifier

| Description              | Original Power<br>Amplifier | Second Source Power<br>Amplifier |
|--------------------------|-----------------------------|----------------------------------|
| Pin Layout               | Exact Drop In               | Exact Drop In                    |
| Electrical Specification | Identical                   | Identical                        |