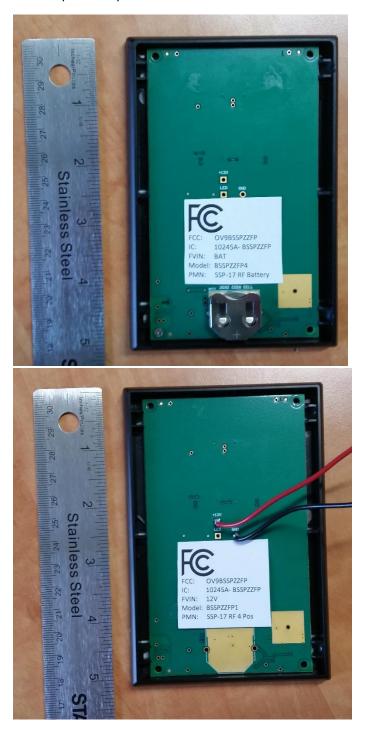

## Label sample and location

FCC: OV9BSSPZZFP, IC: 10245A-BSSPZZFP

The label is apply to the back of the circuit board, which is how the product is sold to the customer. The back plate provided is intended to be secure to the wall of the vehicle and the unit is held in place via 4 build-in plastic clips.

Figure 1: Label Location

## Label sample and location

FCC: OV9BSSPZZFP, IC: 10245A-BSSPZZFP

Below are the label sample for each product variant:

FCC: OV9BSSPZZFP IC: 10245A- BSSPZZFP

FVIN: 12V

Model: BSSPZZFP1 PMN: SSP-17 RF 4 Pos