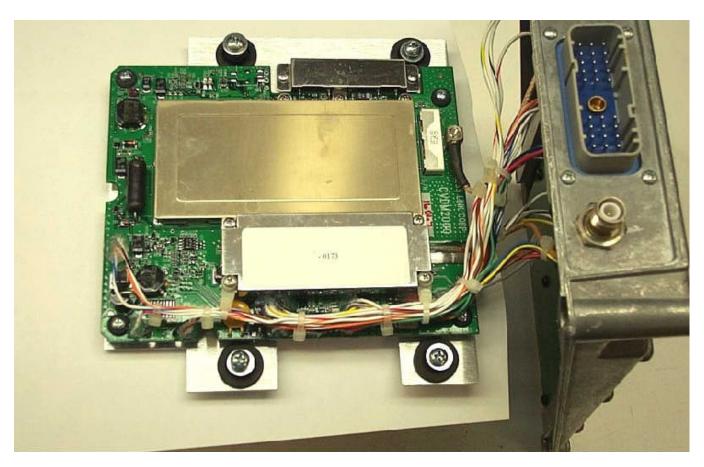

DeereTrax with top half of enclosure removed

D in with top half of enclosure removed

Communications Interface (Modem & GPS) PCB assembly with mounting plate

**Communications Interface PCB assembly (top)** 

Communications Interface (Modem & GPS) PCB assembly with mounting plate

Communications Interface PCB assembly (top)

Communications Interface PCB with RF shields removed (top)

Communications Interface PCB assembly (bottom)