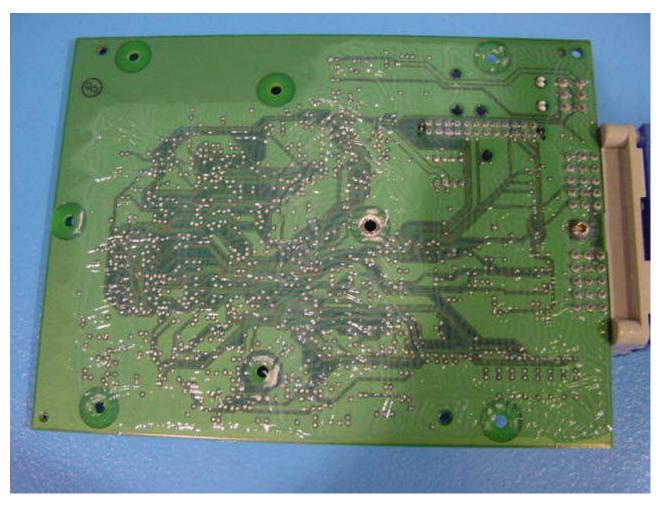

Communications Interface (Modem & GPS) PCB assembly with mounting plate

Communications Interface PCB assembly (top)

Communications Interface PCB with RF shields removed (top)

Communications Interface PCB assembly (bottom)