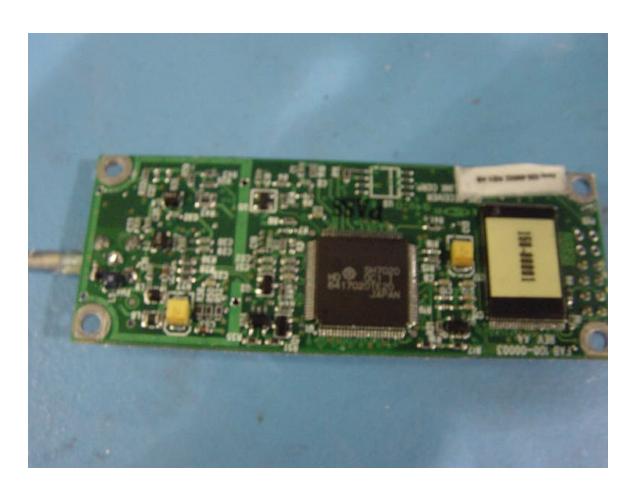

Communications Interface PCB with RF shields removed (top)

Communications Interface PCB assembly (bottom)

Communications Interface PCB with RF shield removed (bottom)

GPS module (top)

**GPS module (bottom)** 

Communications Interface (Modem & GPS) PCB assembly with mounting plate

Communications Interface PCB assembly (top)

Communications Interface PCB with RF shields removed (top)

Communications Interface PCB assembly (bottom)

Communications Interface PCB with RF shield removed (bottom)

GPS module (top)

**GPS module (bottom)** 

GPS module with RF shield removed (top)

GPS module with RF shield removed (bottom)

Machine Interface PCB in enclosure with Communications Interface PCB removed