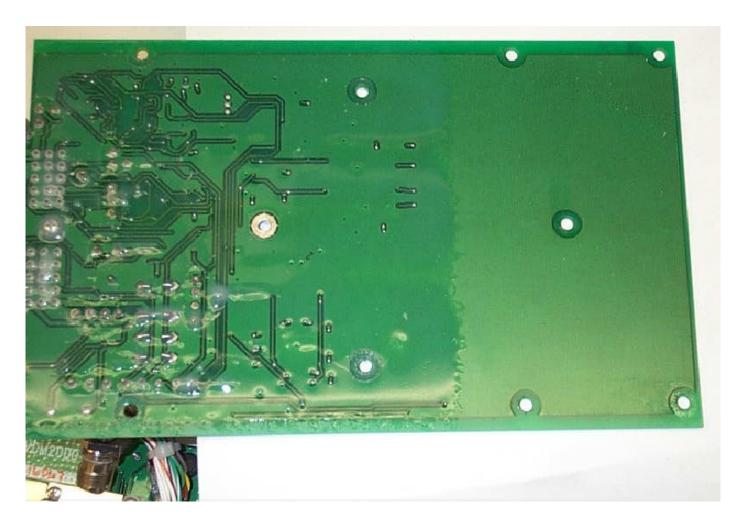

Communications Interface (Modem & GPS) PCB assembly with mounting plate

Communications Interface PCB assembly (top)

Communications Interface PCB with RF shields removed (top)

Communications Interface PCB assembly (bottom)

Communications Interface PCB with RF shield removed (bottom)

GPS module (top)

**GPS module (bottom)** 

GPS module with RF shield removed (top)

GPS module with RF shield removed (bottom)

Machine Interface PCB in enclosure with Communications Interface PCB removed