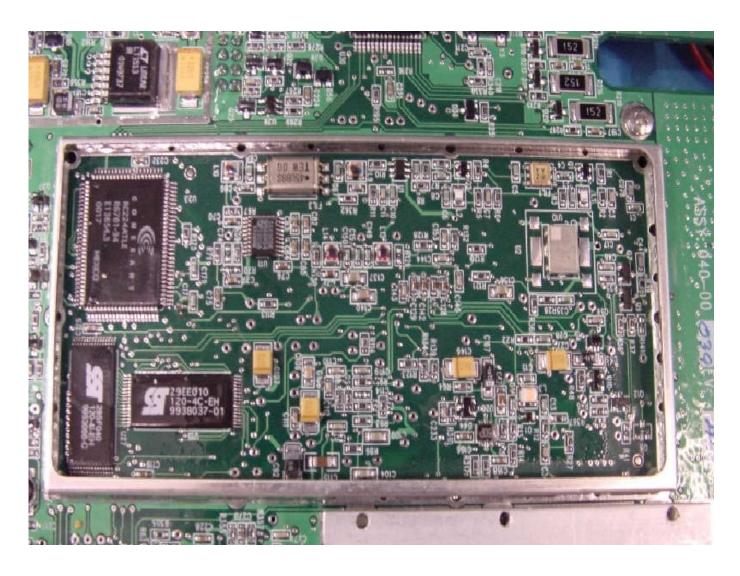

GPS module with RF shield removed (top)

GPS module with RF shield removed (bottom)

Machine Interface PCB in enclosure with Communications Interface PCB removed

**Machine Interface PCB (top)** 

**Machine Interface PCB (bottom)** 

Communications Interface PCB with RF shield removed (bottom)

GPS module (top)

**GPS module (bottom)** 

GPS module with RF shield removed (top)

GPS module with RF shield removed (bottom)

Machine Interface PCB in enclosure with Communications Interface PCB removed

**Machine Interface PCB (top)** 

**Machine Interface PCB (bottom)**