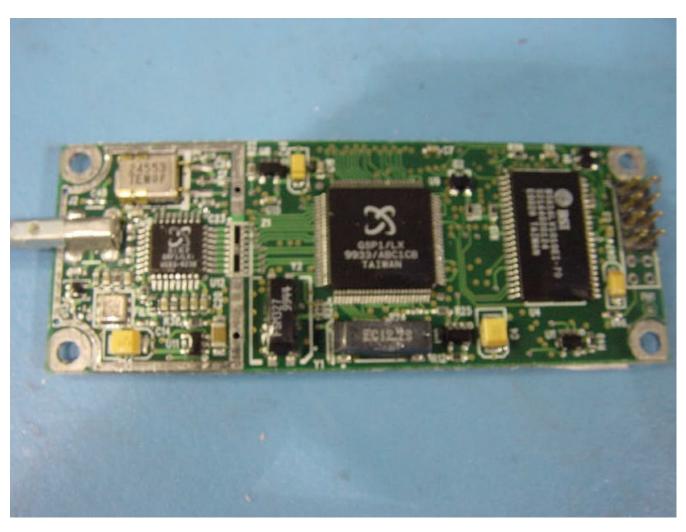

Communications Interface PCB with RF shields removed (top)

Communications Interface PCB assembly (bottom)

Communications Interface PCB with RF shield removed (bottom)

GPS module (top)

**GPS module (bottom)** 

GPS module with RF shield removed (top)

GPS module with RF shield removed (bottom)

Machine Interface PCB in enclosure with Communications Interface PCB removed

**Machine Interface PCB (top)** 

**Machine Interface PCB (bottom)** 

Communications Interface PCB with RF shield removed (bottom)

GPS module (top)

**GPS module (bottom)** 

GPS module with RF shield removed (top)

GPS module with RF shield removed (bottom)

Machine Interface PCB in enclosure with Communications Interface PCB removed