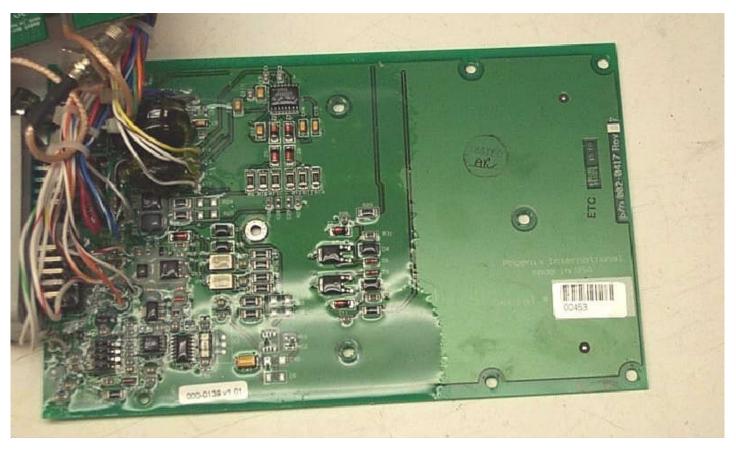

Communications Interface (Modem & GPS) PCB assembly with mounting plate

Communications Interface PCB assembly (top)

Communications Interface PCB with RF shields removed (top)

Communications Interface PCB assembly (bottom)

Communications Interface PCB with RF shield removed (bottom)

GPS module (top)

**GPS module (bottom)** 

GPS module with RF shield removed (top)

GPS module with RF shield removed (bottom)

Machine Interface PCB in enclosure with Communications Interface PCB removed