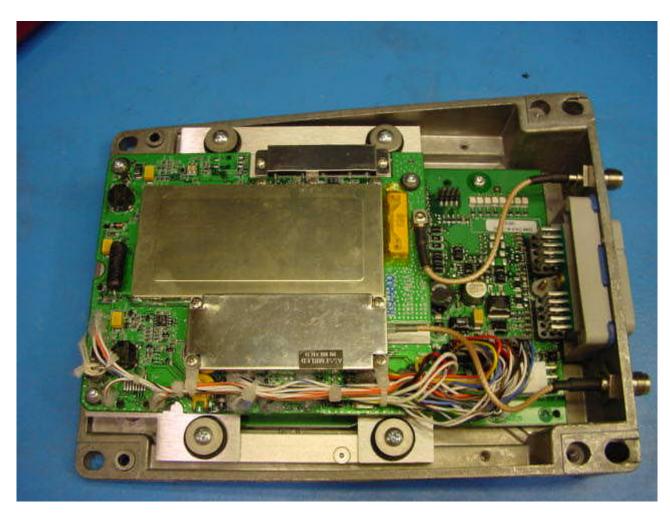

DeereTrax with top half of enclosure removed

D in with top half of enclosure removed

Communications Interface (Modem & GPS) PCB assembly with mounting plate

**Communications Interface PCB assembly (top)** 

Communications Interface (Modem & GPS) PCB assembly with mounting plate

Communications Interface PCB assembly (top)

Communications Interface PCB with RF shields removed (top)

Communications Interface PCB assembly (bottom)