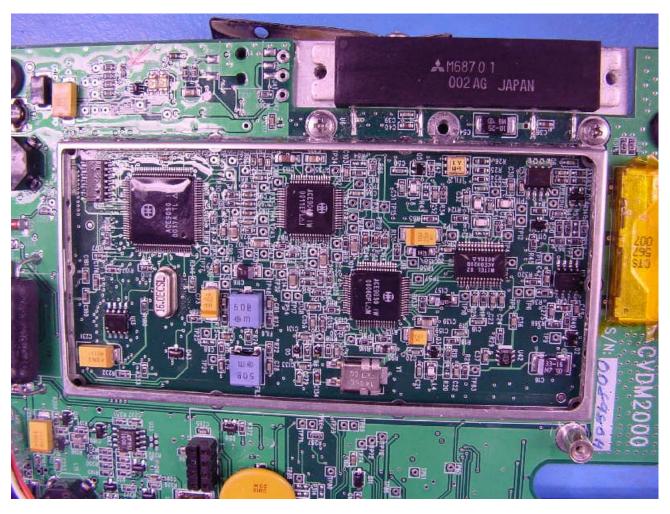

DeereTrax with top half of enclosure removed

D in with top half of enclosure removed

Communications Interface (Modem & GPS) PCB assembly with mounting plate

**Communications Interface PCB assembly (top)** 

Communications Interface PCB with RF shields removed (top)

Communications Interface PCB assembly (bottom)

Communications Interface PCB with RF shield removed (bottom)

GPS module (top)

**GPS module (bottom)** 

Communications Interface (Modem & GPS) PCB assembly with mounting plate

Communications Interface PCB assembly (top)

Communications Interface PCB with RF shields removed (top)

Communications Interface PCB assembly (bottom)