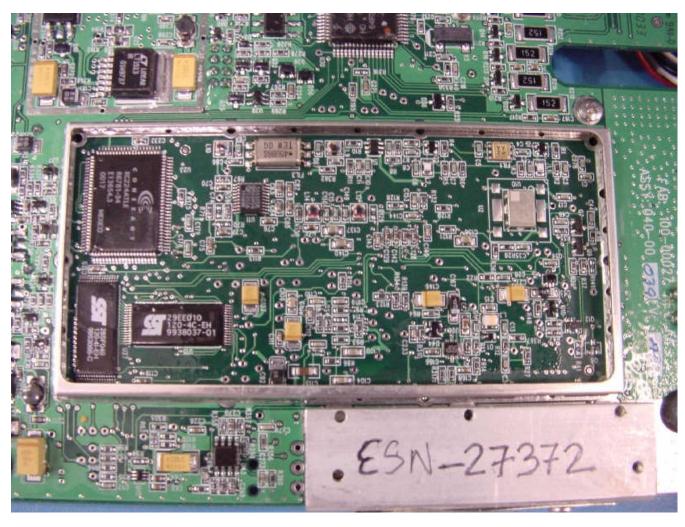

Communications Interface PCB with RF shields removed (top)

Communications Interface PCB assembly (bottom)

Communications Interface PCB with RF shield removed (bottom)

GPS module (top)

**GPS module (bottom)** 

Communications Interface (Modem & GPS) PCB assembly with mounting plate

Communications Interface PCB assembly (top)

Communications Interface PCB with RF shields removed (top)

Communications Interface PCB assembly (bottom)

Communications Interface PCB with RF shield removed (bottom)

GPS module (top)

**GPS module (bottom)** 

GPS module with RF shield removed (top)

GPS module with RF shield removed (bottom)

Machine Interface PCB in enclosure with Communications Interface PCB removed