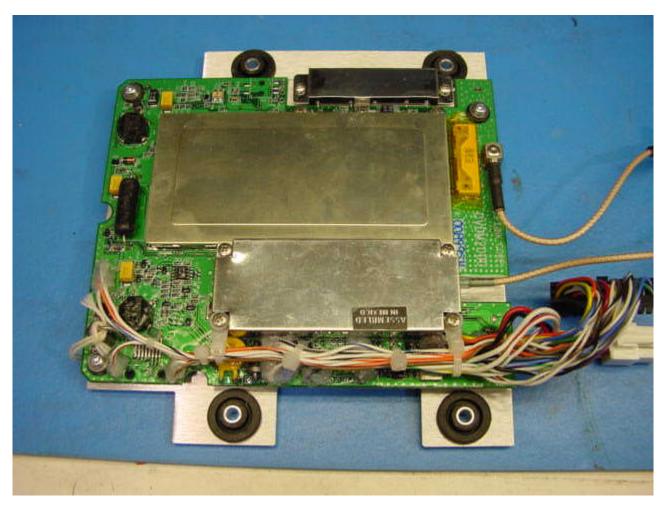

DeereTrax with top half of enclosure removed

D in with top half of enclosure removed

Communications Interface (Modem & GPS) PCB assembly with mounting plate

**Communications Interface PCB assembly (top)** 

Communications Interface (Modem & GPS) PCB assembly with mounting plate

Communications Interface PCB assembly (top)

Communications Interface PCB with RF shields removed (top)

Communications Interface PCB assembly (bottom)