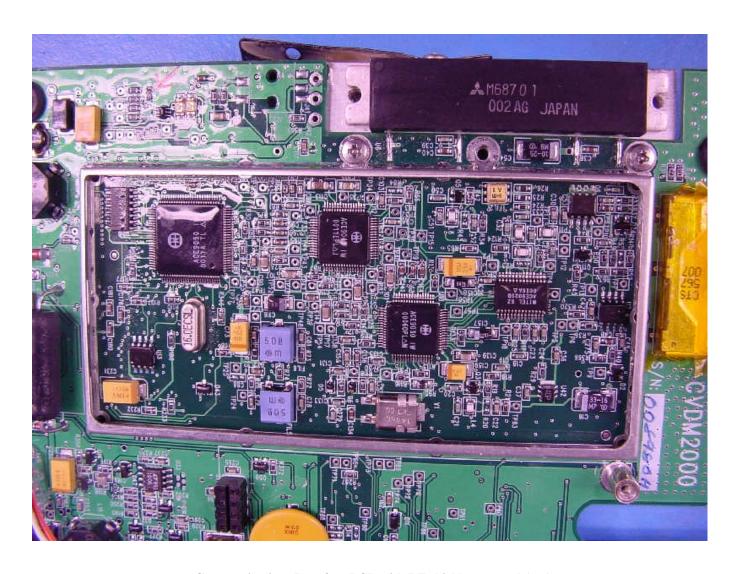

DeereTrax with top half of enclosure removed

D in with top half of enclosure removed

Communications Interface (Modem & GPS) PCB assembly with mounting plate

**Communications Interface PCB assembly (top)** 

Communications Interface PCB with RF shields removed (top)

Communications Interface PCB assembly (bottom)

Communications Interface PCB with RF shield removed (bottom)

GPS module (top)

**GPS module (bottom)** 

Communications Interface (Modem & GPS) PCB assembly with mounting plate

Communications Interface PCB assembly (top)

Communications Interface PCB with RF shields removed (top)

Communications Interface PCB assembly (bottom)