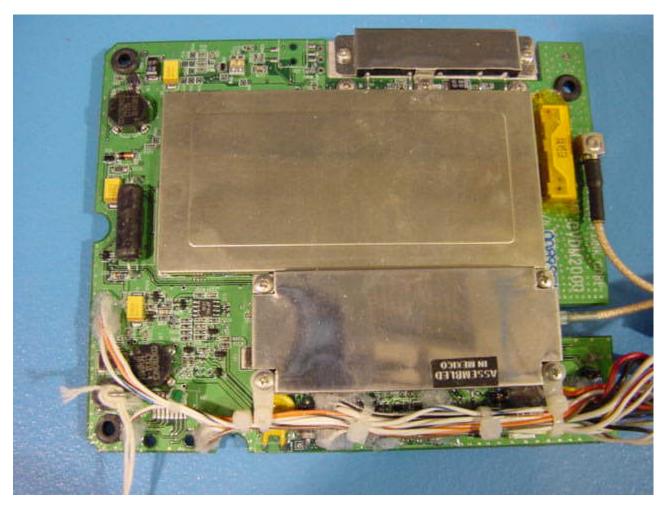

DeereTrax with top half of enclosure removed

D in with top half of enclosure removed

Communications Interface (Modem & GPS) PCB assembly with mounting plate

**Communications Interface PCB assembly (top)** 

Communications Interface (Modem & GPS) PCB assembly with mounting plate

Communications Interface PCB assembly (top)

Communications Interface PCB with RF shields removed (top)

Communications Interface PCB assembly (bottom)