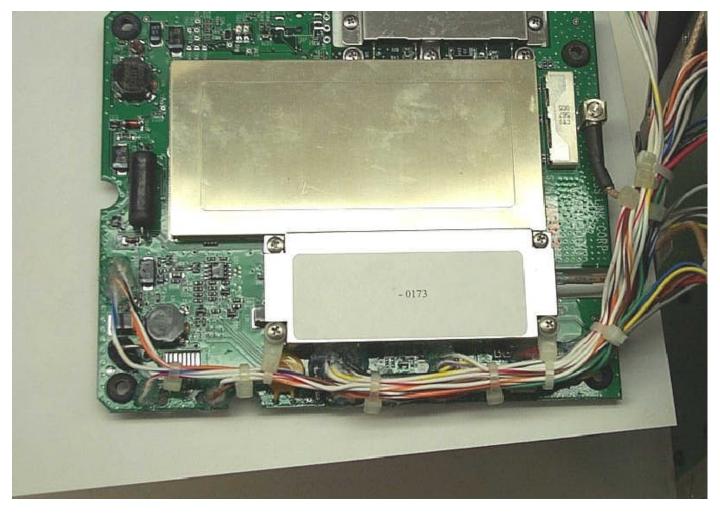

DeereTrax with top half of enclosure removed

D in with top half of enclosure removed

Communications Interface (Modem & GPS) PCB assembly with mounting plate

**Communications Interface PCB assembly (top)** 

Communications Interface (Modem & GPS) PCB assembly with mounting plate

Communications Interface PCB assembly (top)

Communications Interface PCB with RF shields removed (top)

Communications Interface PCB assembly (bottom)