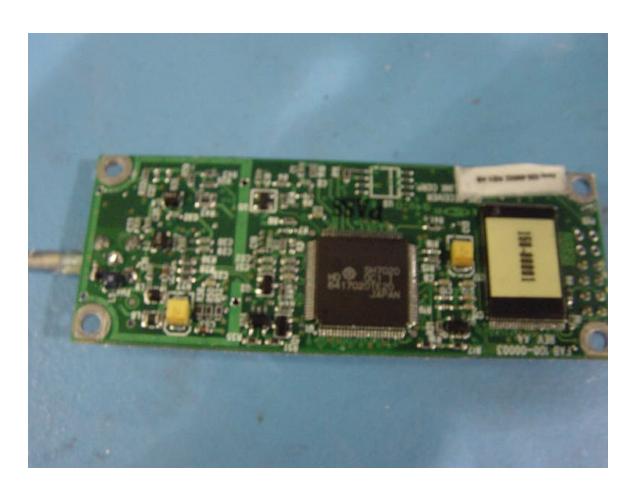

Communications Interface PCB with RF shields removed (top)

Communications Interface PCB assembly (bottom)

Communications Interface PCB with RF shield removed (bottom)

GPS module (top)

**GPS module (bottom)** 

Communications Interface (Modem & GPS) PCB assembly with mounting plate

Communications Interface PCB assembly (top)

Communications Interface PCB with RF shields removed (top)

Communications Interface PCB assembly (bottom)