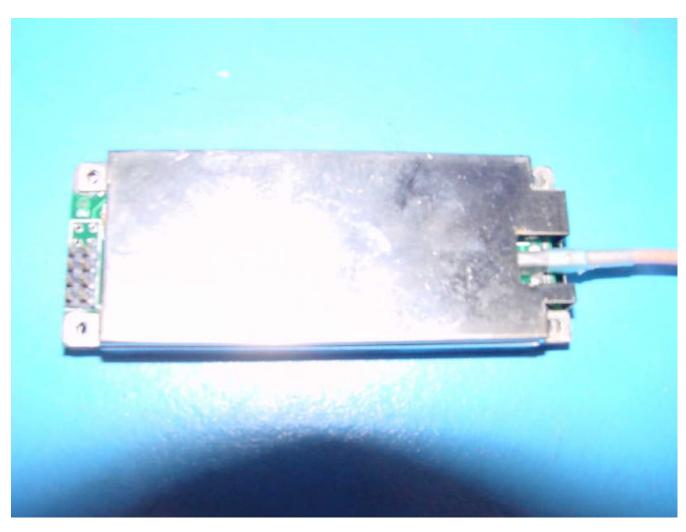

DeereTrax with top half of enclosure removed

D in with top half of enclosure removed

Communications Interface (Modem & GPS) PCB assembly with mounting plate

**Communications Interface PCB assembly (top)** 

Communications Interface (Modem & GPS) PCB assembly with mounting plate

Communications Interface PCB assembly (top)

Communications Interface PCB with RF shields removed (top)

Communications Interface PCB assembly (bottom)