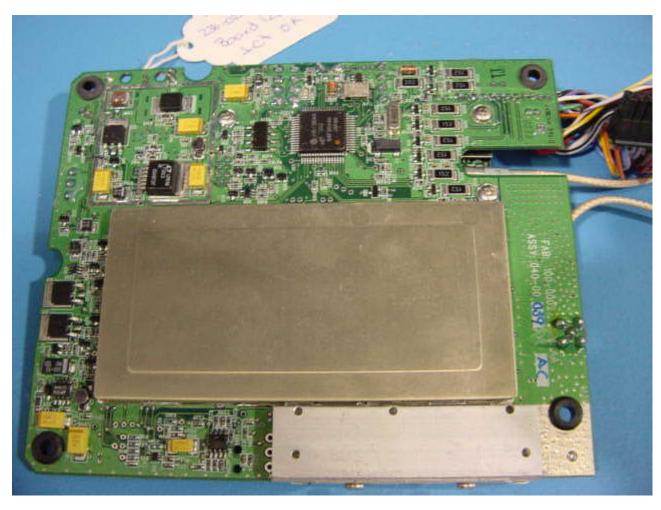

DeereTrax with top half of enclosure removed

D in with top half of enclosure removed

Communications Interface (Modem & GPS) PCB assembly with mounting plate

**Communications Interface PCB assembly (top)** 

Communications Interface (Modem & GPS) PCB assembly with mounting plate

Communications Interface PCB assembly (top)

Communications Interface PCB with RF shields removed (top)

Communications Interface PCB assembly (bottom)