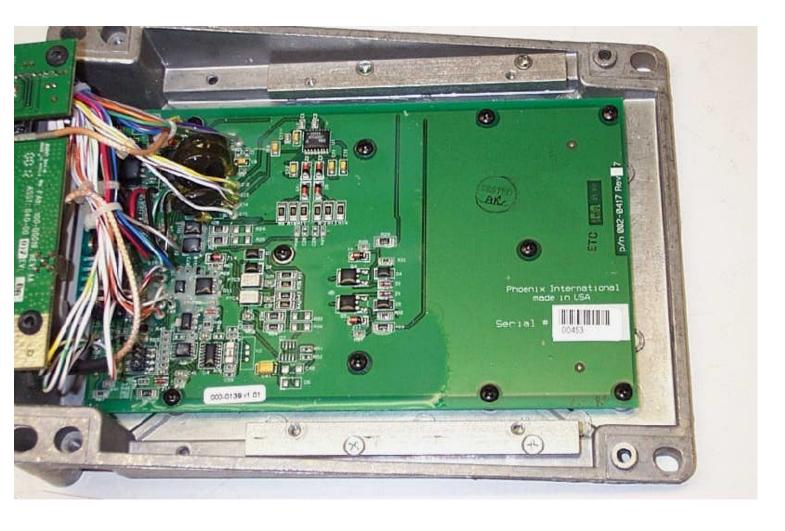

GPS module with RF shield removed (top)

GPS module with RF shield removed (bottom)

Machine Interface PCB in enclosure with Communications Interface PCB removed

**Machine Interface PCB (top)** 

**Machine Interface PCB (bottom)** 

Communications Interface PCB with RF shield removed (bottom)

GPS module (top)

**GPS module (bottom)** 

GPS module with RF shield removed (top)

GPS module with RF shield removed (bottom)

Machine Interface PCB in enclosure with Communications Interface PCB removed

**Machine Interface PCB (top)** 

**Machine Interface PCB (bottom)**