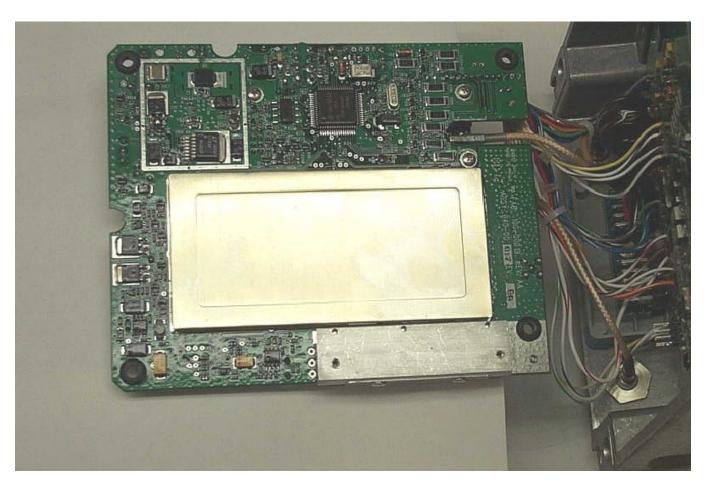

DeereTrax with top half of enclosure removed

D in with top half of enclosure removed

Communications Interface (Modem & GPS) PCB assembly with mounting plate

**Communications Interface PCB assembly (top)** 

Communications Interface (Modem & GPS) PCB assembly with mounting plate

Communications Interface PCB assembly (top)

Communications Interface PCB with RF shields removed (top)

Communications Interface PCB assembly (bottom)