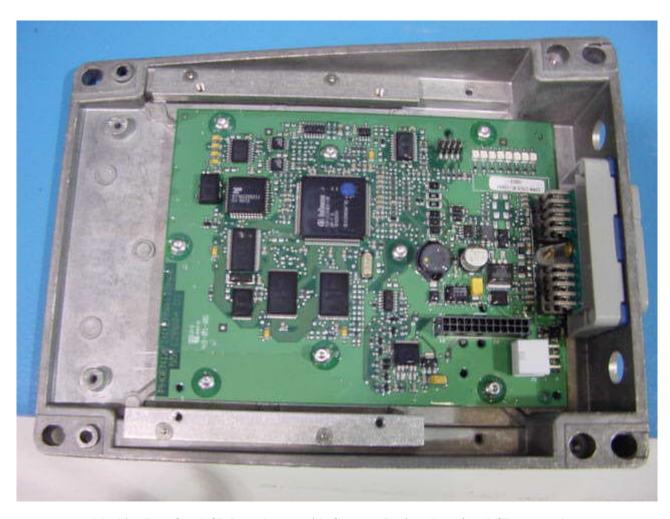

DeereTrax with top half of enclosure removed

D in with top half of enclosure removed

Communications Interface (Modem & GPS) PCB assembly with mounting plate

**Communications Interface PCB assembly (top)** 

GPS module with RF shield removed (top)

GPS module with RF shield removed (bottom)

Machine Interface PCB in enclosure with Communications Interface PCB removed

**Machine Interface PCB (top)** 

**Machine Interface PCB (bottom)** 

Communications Interface PCB with RF shield removed (bottom)

GPS module (top)

**GPS module (bottom)** 

GPS module with RF shield removed (top)

GPS module with RF shield removed (bottom)

Machine Interface PCB in enclosure with Communications Interface PCB removed