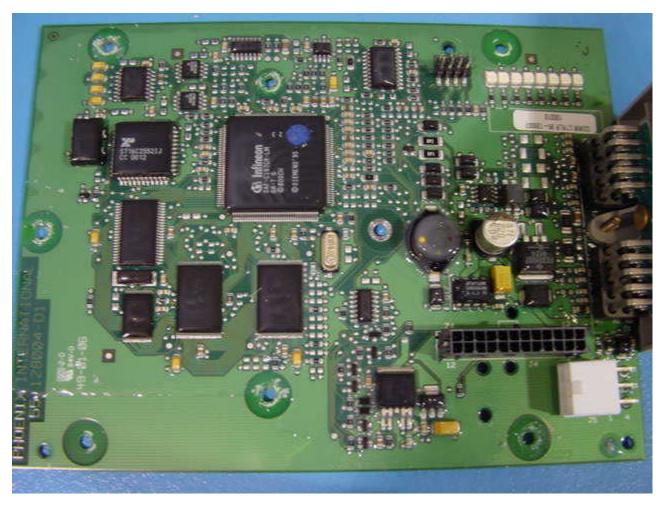

Communications Interface (Modem & GPS) PCB assembly with mounting plate

Communications Interface PCB assembly (top)

Communications Interface PCB with RF shields removed (top)

Communications Interface PCB assembly (bottom)