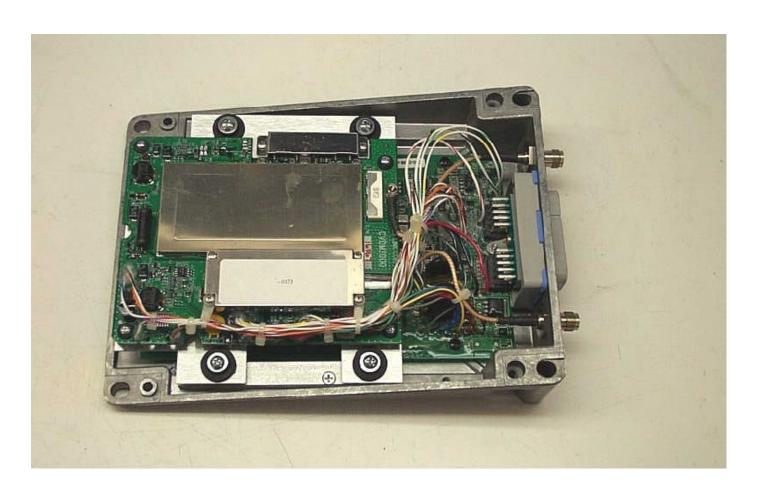

DeereTrax with top half of enclosure removed

D in with top half of enclosure removed

Communications Interface (Modem & GPS) PCB assembly with mounting plate

**Communications Interface PCB assembly (top)** 