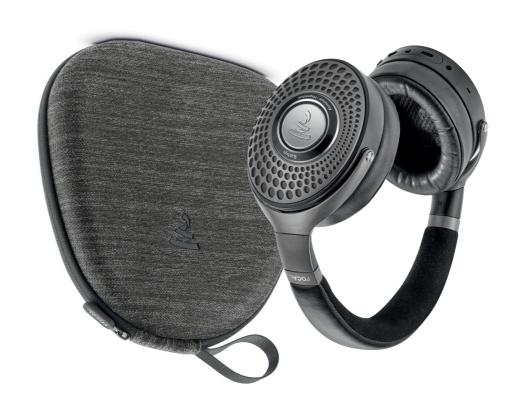

Focal JMLab 108, rue de l'avenir Z.I. Molina la Chazotte - 42350 La Talaudière - France Tel. (+33) 04 77 43 57 00 - Fax (+33) 04 77 43 57 04

Adaptive Adaptive Adaptive

**BATHYS** Noise Cancelling Headphones. Hi-Fi sound. French design.