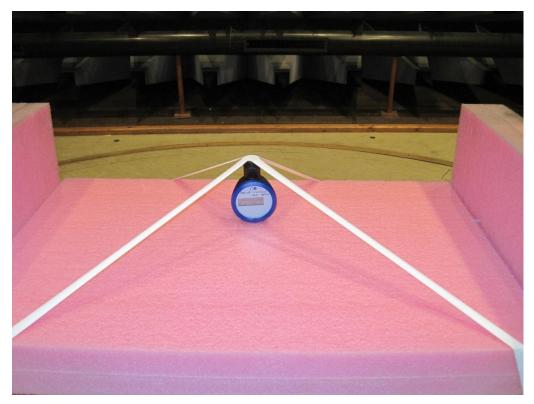

Photo 4.2.1 Test setup regarding measurement Radiated limits above 1 GHz.

Photo 4.2.2 Test setup regarding measurement Radiated limits above 1 GHz.

Photo 4.6.1 Test setup for all conducted measurements: Antenna conducted emission 6 dB bandwidth Occupied bandwidth & band edge compliance Power spectral density