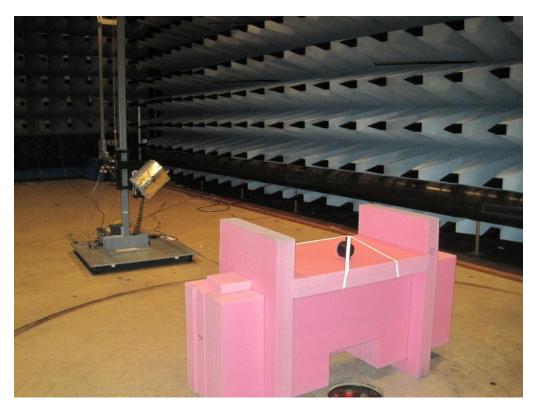

Photo 4.2.1 Test setup regarding measurement Radiated limits above 1 GHz.

Photo 4.2.2 Test setup regarding measurement Radiated limits above 1 GHz.

Photo 4.6.1 Test setup for all conducted measurements: Antenna conducted emission 6 dB bandwidth Occupied bandwidth & band edge compliance Power spectral density