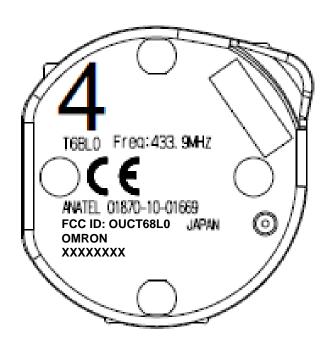

## **8.** Label and labeling location

Figure 8.1 Label(marking) T68L0 appearance