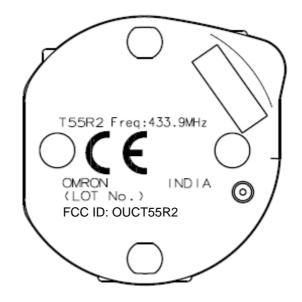

8. Label and labeling location



Figure 8.1 Label(marking) T55R2 appearance

## Regarding the explanation of FCC ID ('OUCT55R2') indication position

The FCC ID of this transmitter, is indicated on the equipment, but the transmitter is covered with the keyless entry's case under normal conditions. As this is a transmitter for keyless entry system used in the vehicle, operation instructions for the transmitter and procedures to open the keyless entry's case are explained in the user's manual for the vehicle. Consequently, the explanation of FCC ID indication position is shown in the user's manual for the vehicle.