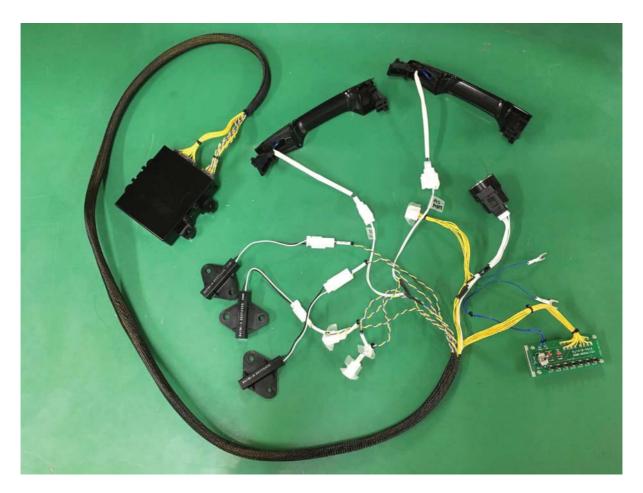

Figure 8.13 LF-antenna(Dr, As) appearance (front view)

Figure 8.14 LF-antenna(Dr, As) appearance (back view)

Figure 8.15 Connection picture