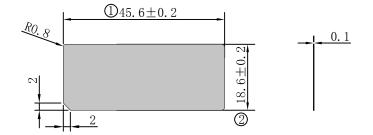

| 产品型      | 弓 TMB-2080       |    |     |          |                      |      |     |
|----------|------------------|----|-----|----------|----------------------|------|-----|
| 产品名和     | 称 电子血压计          |    |     |          |                      |      |     |
| 零件名      | 亦 背贴             |    |     |          |                      |      |     |
| 零件图      | 亏 TMB-2080-AC-02 | 标记 | 人 员 | 日期       | 更改内容                 |      |     |
| 表面处3     | 里 NA             | 绘图 | 程志强 | 20201026 | $\Rightarrow \oplus$ | 比例 1 | : 1 |
| 材料规构     | 各 50#哑银咪钠不干胶     | 设计 | 程志强 | 20201026 | $\nabla \Psi$        | 单位   | mm  |
| TRANSTEK |                  | 审核 |     |          | 共1张                  | 第19  | 伥   |
|          |                  | 批准 |     |          | 版本                   |      |     |

| 公称尺寸公差值  | 手环产品           | 血压计产品      |
|----------|----------------|------------|
| <6       | ₩0.06          | $\pm 0.10$ |
| ≥6<14    | <u>∔</u> 0. 08 | ±0.10      |
| ≥14<24   | ±Q.10          | $\pm 0.10$ |
| ≥24<40   | $\pm 0.15$     | $\pm 0.15$ |
| ≥40<65   | $\pm 0.20$     | $\pm 0.20$ |
| ≥65<100  | $\pm 0.20$     | $\pm 0.20$ |
| ≥100<200 |                | $\pm 0.35$ |