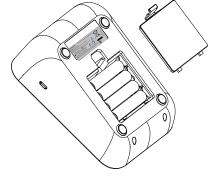

员 | 日期       | 更改内容                 |      |     |
| 表面处3     | 里 NA             | 绘图 | 程志强 | 20201026 | $\Rightarrow \oplus$ | 比例 1 | : 1 |
| 材料规构     | 各 50#哑银咪钠不干胶     | 设计 | 程志强 | 20201026 | $\nabla \Psi$        | 单位   | mm  |
| TRANSTEK |                  | 审核 |     |          | 共1张                  | 第19  | 伥   |
|          |                  | 批准 |     |          | 版本                   |      |     |

| 公称尺寸公差值  | 手环产品           | 血压计产品      |
|----------|----------------|------------|
| <6       | ₩0.06          | $\pm 0.10$ |
| ≥6<14    | <u>∔</u> 0. 08 | ±0.10      |
| ≥14<24   | ±Q.10          | $\pm 0.10$ |
| ≥24<40   | $\pm 0.15$     | $\pm 0.15$ |
| ≥40<65   | $\pm 0.20$     | $\pm 0.20$ |
| ≥65<100  | $\pm 0.20$     | $\pm 0.20$ |
| ≥100<200 |                | $\pm 0.35$ |



Location: