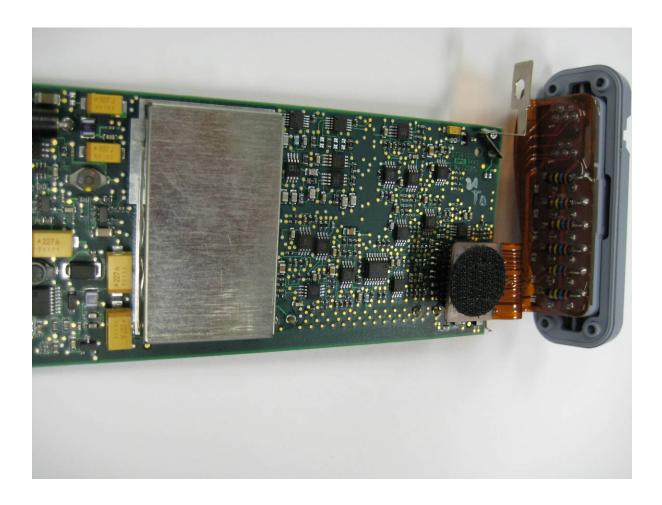

**Open for Inspection - Shielded** 

PHOTO # 3 of 14 INTERNAL PHOTOS Page 3 of 14

| COMPANY NAME:    | GE Healthcare       |
|------------------|---------------------|
| PRODUCT NAME:    | CARESCAPE Telemetry |
| MODEL NUMBER(S): | T14                 |
| FCC ID #:        | OU52014748-002      |
| IC #:            | N/A                 |