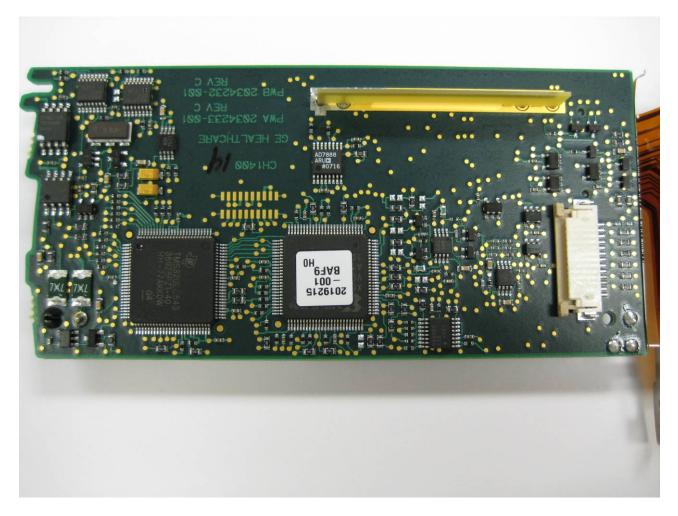

Back Side of Board - View #1

PHOTO # 6 of 14 INTERNAL PHOTOS Page 6 of 14

| COMPANY NAME:    | GE Healthcare       |
|------------------|---------------------|
| PRODUCT NAME:    | CARESCAPE Telemetry |
| MODEL NUMBER(S): | T14                 |
| FCC ID #:        | OU52014748-002      |
| IC #:            | N/A                 |