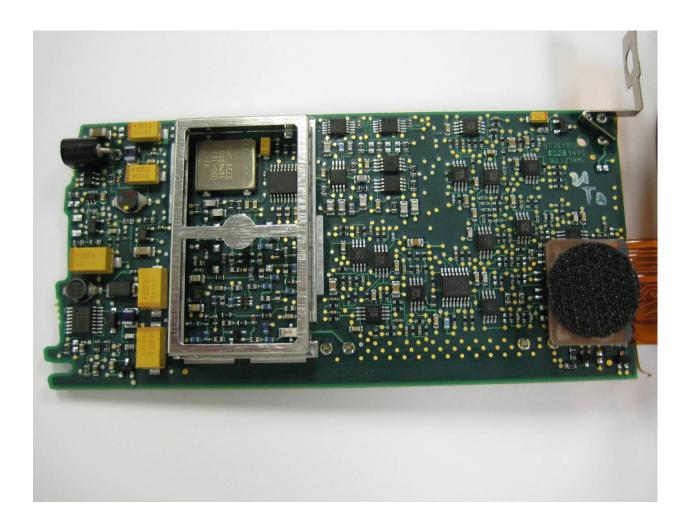

**Open for Inspection - Shielded** 

PHOTO # 3 of 14 INTERNAL PHOTOS Page 3 of 14

| COMPANY NAME:    | GE Healthcare       |
|------------------|---------------------|
| PRODUCT NAME:    | CARESCAPE Telemetry |
| MODEL NUMBER(S): | T14                 |
| FCC ID #:        | OU52014748-002      |
| IC #:            | N/A                 |

Open for Inspection, Close up - Shielded

PHOTO # 4 of 14 INTERNAL PHOTOS Page 4 of 14

| COMPANY NAME:    | GE Healthcare       |
|------------------|---------------------|
| PRODUCT NAME:    | CARESCAPE Telemetry |
| MODEL NUMBER(S): | T14                 |
| FCC ID #:        | OU52014748-002      |
| IC #:            | N/A                 |