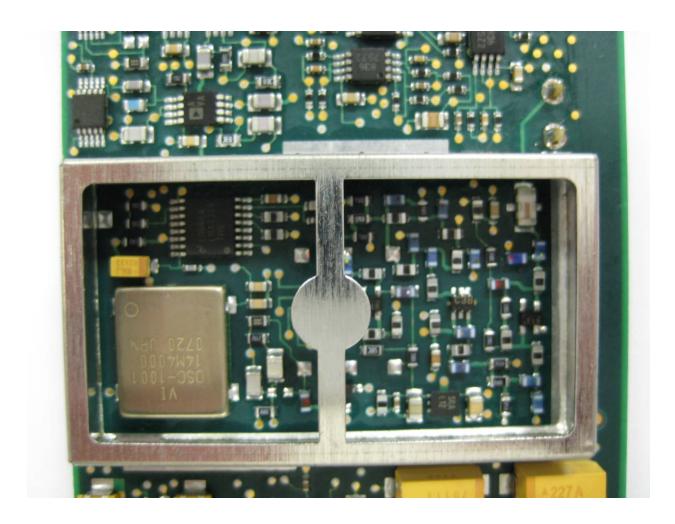

Open for Inspection, Close up - Shielded

PHOTO # 4 of 14 INTERNAL PHOTOS Page 4 of 14

| COMPANY NAME:    | GE Healthcare       |
|------------------|---------------------|
| PRODUCT NAME:    | CARESCAPE Telemetry |
| MODEL NUMBER(S): | T14                 |
| FCC ID #:        | OU52014748-002      |
| IC #:            | N/A                 |