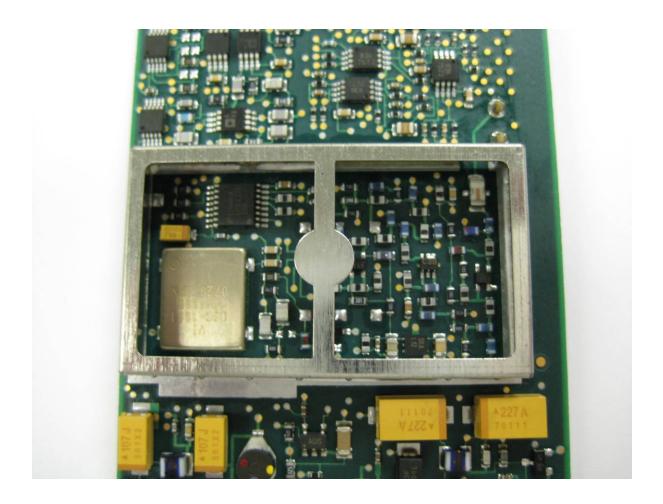

**Open for Inspection - Shielded** 

PHOTO # 3 of 14 INTERNAL PHOTOS Page 3 of 14

| COMPANY NAME:    | GE Healthcare       |
|------------------|---------------------|
| PRODUCT NAME:    | CARESCAPE Telemetry |
| MODEL NUMBER(S): | T14                 |
| FCC ID #:        | OU52014748-002      |
| IC #:            | N/A                 |