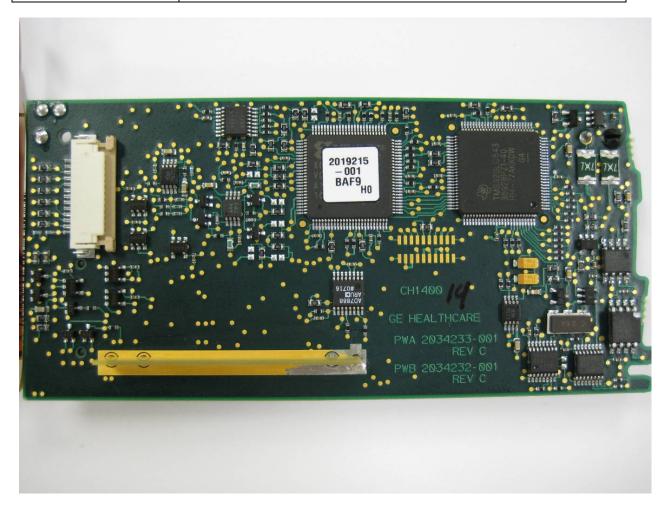

Back Side of Board - View #1

PHOTO # 6 of 14 INTERNAL PHOTOS Page 6 of 14

| COMPANY NAME:    | GE Healthcare       |
|------------------|---------------------|
| PRODUCT NAME:    | CARESCAPE Telemetry |
| MODEL NUMBER(S): | T14                 |
| FCC ID #:        | OU52014748-002      |
| IC #:            | N/A                 |