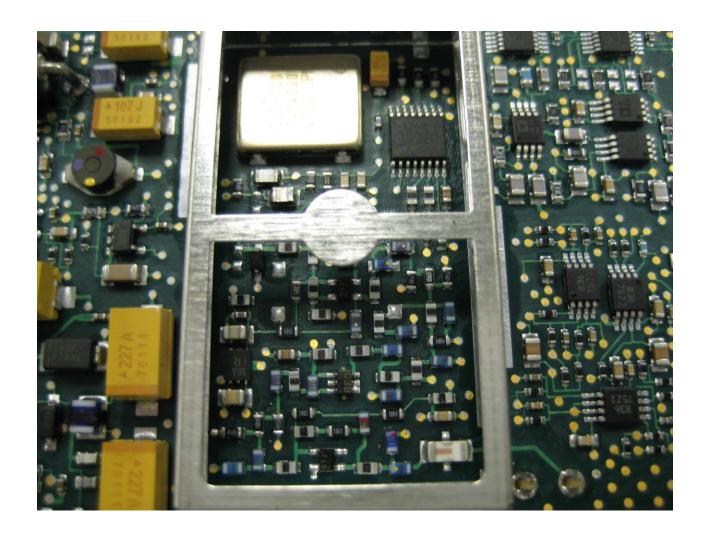

Close up - Shield Removed View #1

PHOTO # 12 of 14 INTERNAL PHOTOS Page 12 of 14

| COMPANY NAME:    | GE Healthcare       |
|------------------|---------------------|
| PRODUCT NAME:    | CARESCAPE Telemetry |
| MODEL NUMBER(S): | T14                 |
| FCC ID #:        | OU52014748-002      |
| IC #:            | N/A                 |

Close up – Shield Removed View #2

PHOTO # 13 of 14 INTERNAL PHOTOS Page 13 of 14

| COMPANY NAME:    | GE Healthcare       |
|------------------|---------------------|
| PRODUCT NAME:    | CARESCAPE Telemetry |
| MODEL NUMBER(S): | T14                 |
| FCC ID #:        | OU52014748-002      |
| IC #:            | N/A                 |

Close up – Shield Removed View #3

PHOTO # 14 of 14 INTERNAL PHOTOS Page 14 of 14