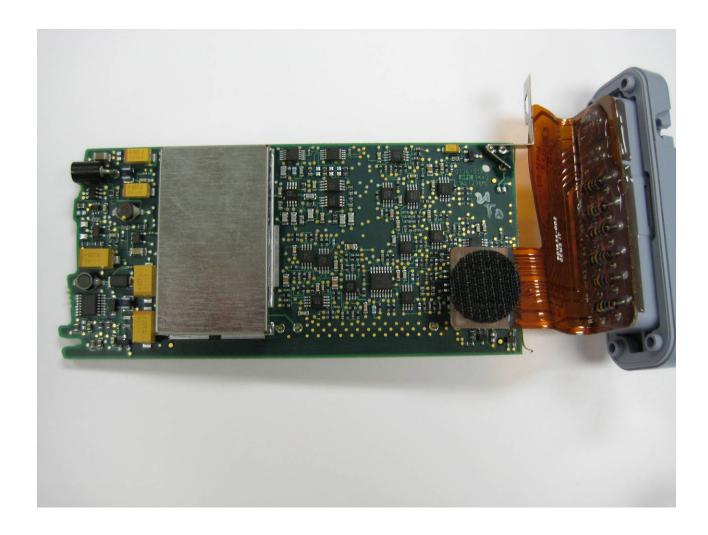

Back Side of Board - View #1

PHOTO # 6 of 14 INTERNAL PHOTOS Page 6 of 14

| COMPANY NAME:    | GE Healthcare       |
|------------------|---------------------|
| PRODUCT NAME:    | CARESCAPE Telemetry |
| MODEL NUMBER(S): | T14                 |
| FCC ID #:        | OU52014748-002      |
| IC #:            | N/A                 |