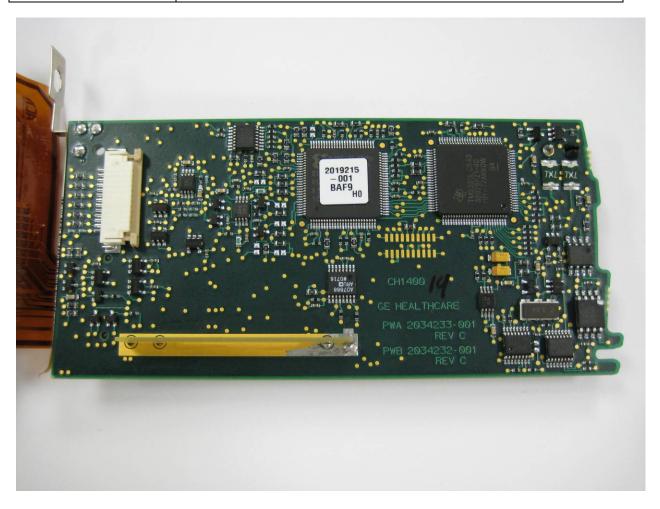

**Shield Removed** 

PHOTO # 11 of 14 INTERNAL PHOTOS Page 11 of 14

| COMPANY NAME:    | GE Healthcare       |
|------------------|---------------------|
| PRODUCT NAME:    | CARESCAPE Telemetry |
| MODEL NUMBER(S): | T14                 |
| FCC ID #:        | OU52014748-002      |
| IC #:            | N/A                 |