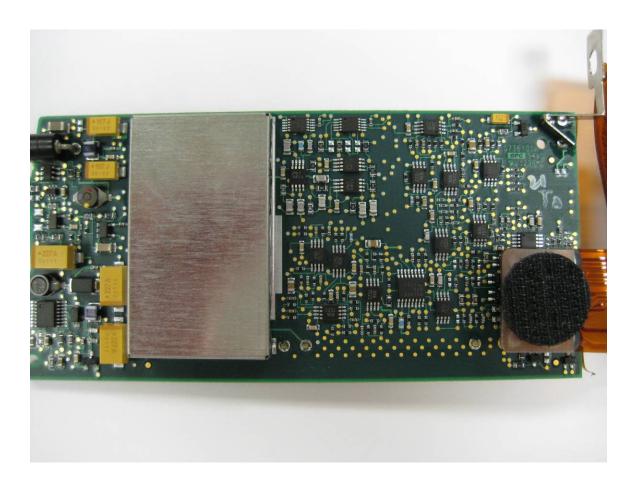

Back Side of Board - View #2

PHOTO # 7 of 14 INTERNAL PHOTOS Page 7 of 14

| COMPANY NAME:    | GE Healthcare       |
|------------------|---------------------|
| PRODUCT NAME:    | CARESCAPE Telemetry |
| MODEL NUMBER(S): | T14                 |
| FCC ID #:        | OU52014748-002      |
| IC #:            | N/A                 |