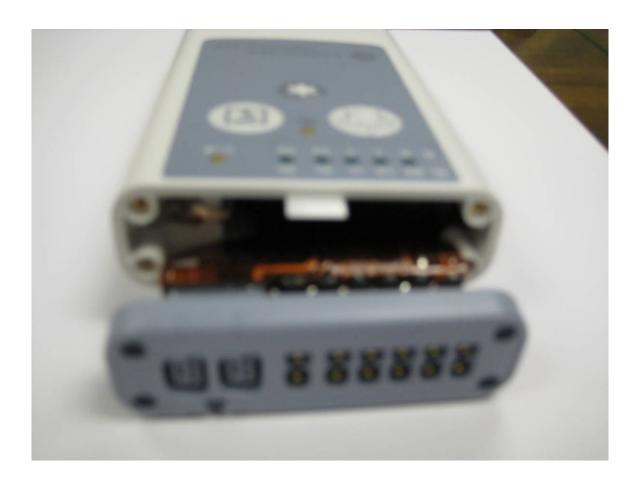

Side Open for Inspection – View #1

PHOTO # 1 of 14 INTERNAL PHOTOS Page 1 of 14

| COMPANY NAME:    | GE Healthcare       |
|------------------|---------------------|
| PRODUCT NAME:    | CARESCAPE Telemetry |
| MODEL NUMBER(S): | T14                 |
| FCC ID #:        | OU52014748-002      |
| IC #:            | N/A                 |