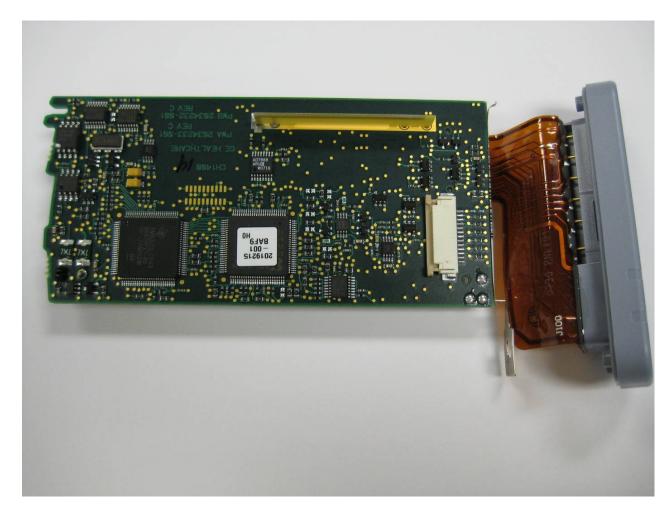

Side Open for Inspection – View #1

PHOTO # 1 of 14 INTERNAL PHOTOS Page 1 of 14

| COMPANY NAME:    | GE Healthcare       |
|------------------|---------------------|
| PRODUCT NAME:    | CARESCAPE Telemetry |
| MODEL NUMBER(S): | T14                 |
| FCC ID #:        | OU52014748-002      |
| IC #:            | N/A                 |