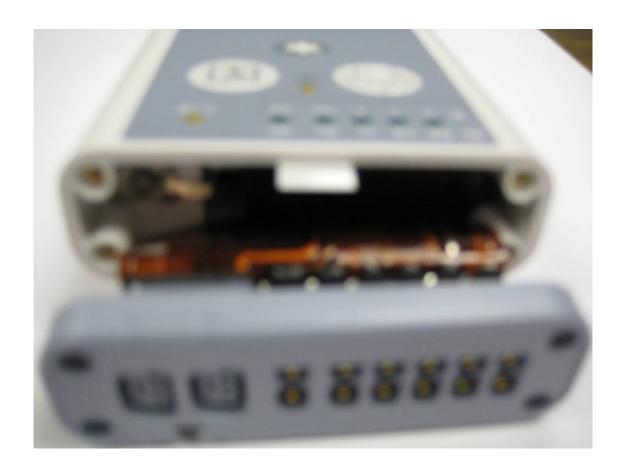

Side Open for Inspection – View #2

PHOTO # 2 of 14 INTERNAL PHOTOS Page 2 of 14

| COMPANY NAME:    | GE Healthcare       |
|------------------|---------------------|
| PRODUCT NAME:    | CARESCAPE Telemetry |
| MODEL NUMBER(S): | T14                 |
| FCC ID #:        | OU52014748-002      |
| IC #:            | N/A                 |