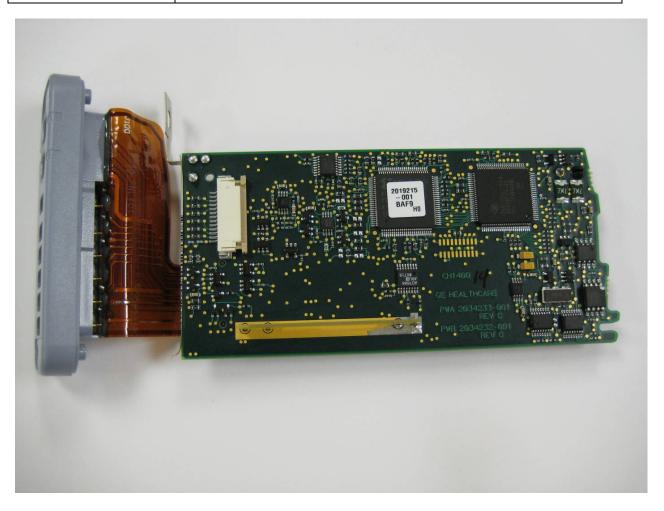

Open for Inspection – View showing inside of "side"

PHOTO # 5 of 14 INTERNAL PHOTOS Page 5 of 14

| COMPANY NAME:    | GE Healthcare       |
|------------------|---------------------|
| PRODUCT NAME:    | CARESCAPE Telemetry |
| MODEL NUMBER(S): | T14                 |
| FCC ID #:        | OU52014748-002      |
| IC #:            | N/A                 |