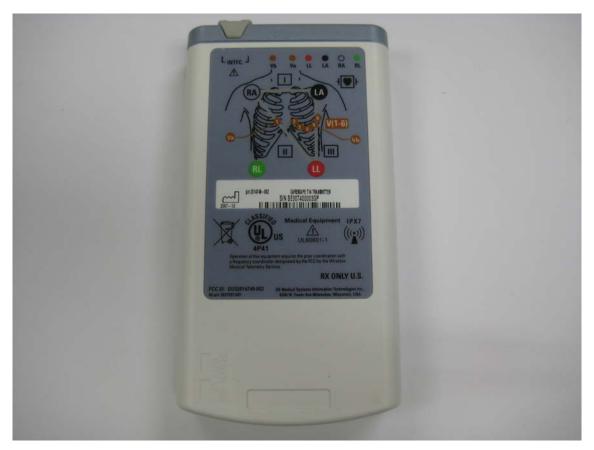

View of Back Side, Showing FCC ID

| COMPANY NAME:    | GE Healthcare       |
|------------------|---------------------|
| PRODUCT NAME:    | CARESCAPE Telemetry |
| MODEL NUMBER(S): | T14                 |
| FCC ID #:        | OU52014748-002      |
| IC #:            | N/A                 |