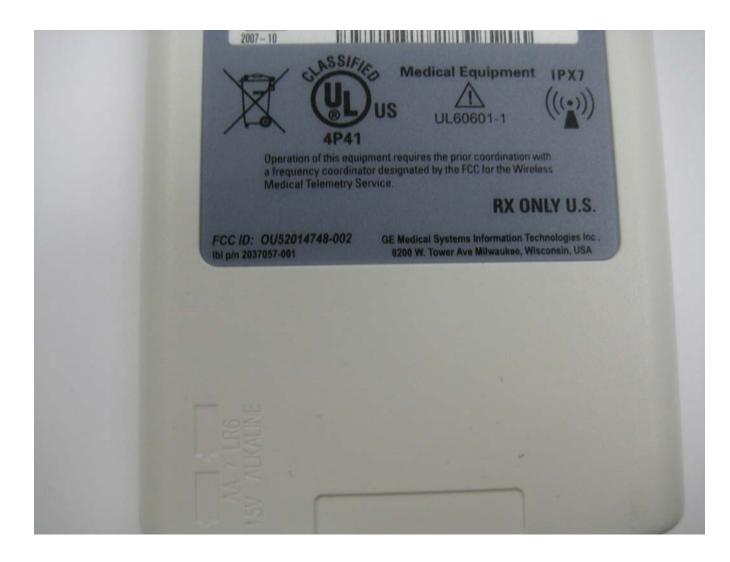

### Close-up of FCC ID #

| COMPANY NAME:    | GE Healthcare       |
|------------------|---------------------|
| PRODUCT NAME:    | CARESCAPE Telemetry |
| MODEL NUMBER(S): | T14                 |
| FCC ID #:        | OU52014748-002      |
| IC #:            | N/A                 |