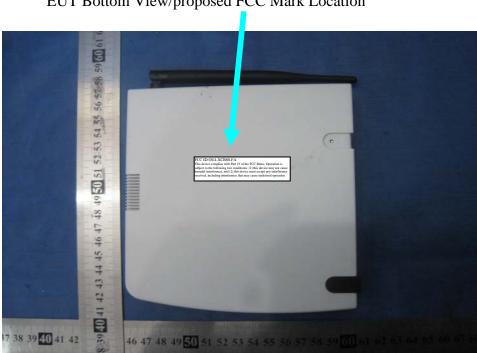

## 13 FCC ID Label

This device complies with Part 15 of the FCC Rules. Operation is subject to the following two conditions: (1) this device may not cause harmful interference, and (2) this device must accept any interference received, including interference that may cause undesired operation

Proposed Label Location on EUT
EUT Bottom View/proposed FCC Mark Location