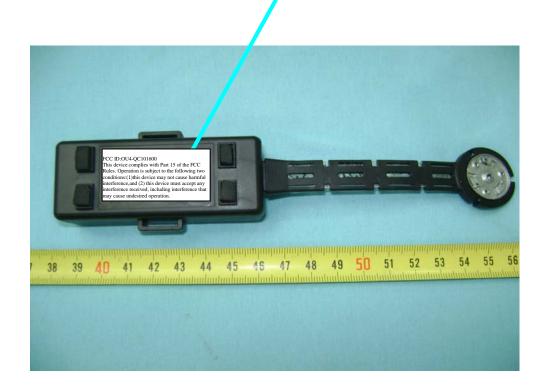

## **FCC ID Label**

This device complies with Part 15 of the FCC Rules. Operation is subject to the following two conditions:(1)this device may not cause harmful interference,and (2) this device must accept any interference received, including interference that may cause undesired operation.

Proposed Label Location on EUT EUT Bottom View/proposed FCC Mark Location