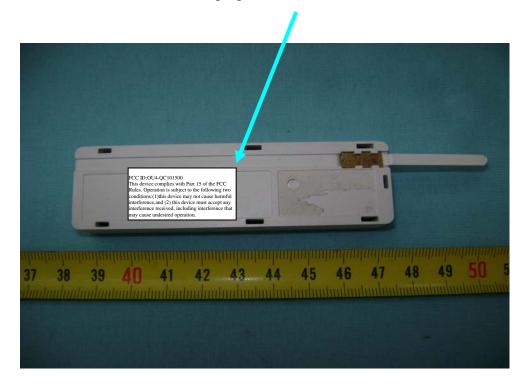

## **FCC ID Label**

This device complies with Part 15 of the FCC Rules. Operation is subject to the following two conditions:(1)this device may not cause harmful interference,and (2) this device must accept any interference received, including interference that may cause undesired operation.

Proposed Label Location on EUT EUT Bottom View/proposed FCC Mark Location