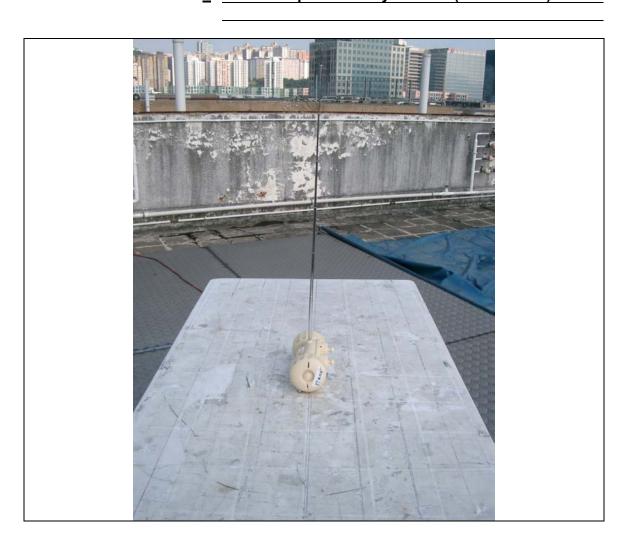

Technical Report: (5205) 270-0633

Date: 13 October 2005

Page 1 of 3

**Photographs:** 

**Test Setup** 

Sample Description: Fly Wheels R/C Skate

Radio Remote Control Transmitter (27.145 MHz)

FCC ID (if applicable): OTARC73630T27

Photo No. 1: Test Setup – Vertically Erected (z – direction)

Technical Report: (5205) 270-0633

Date: 13 October 2005

Page 2 of 3

Sample Description: Fly Wheels R/C Skate

Fly Wheels R/C Skate
Radio Remote Control Transmitter (27.145 MHz)