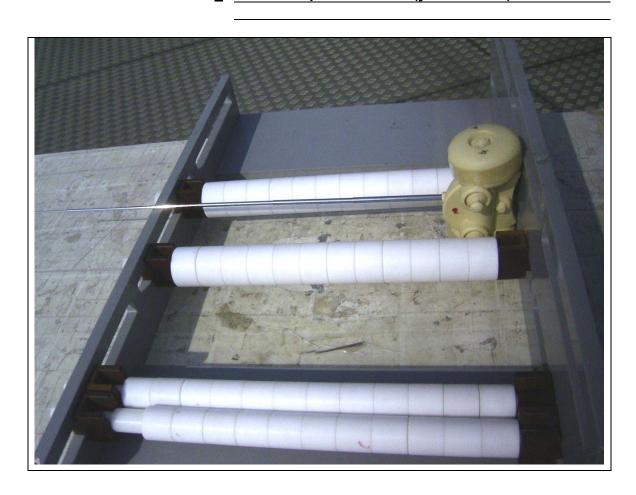

FCC ID (if applicable): OTARC73630T27

Photo No. 2: Test Setup – Horizontal (y – direction)

Technical Report: (5205) 270-0633

Date: 13 October 2005

Page 3 of 3

Sample Description: Fly Wheels R/C Skate

Fly Wheels R/C Skate
Radio Remote Control Transmitter (27.145 MHz)