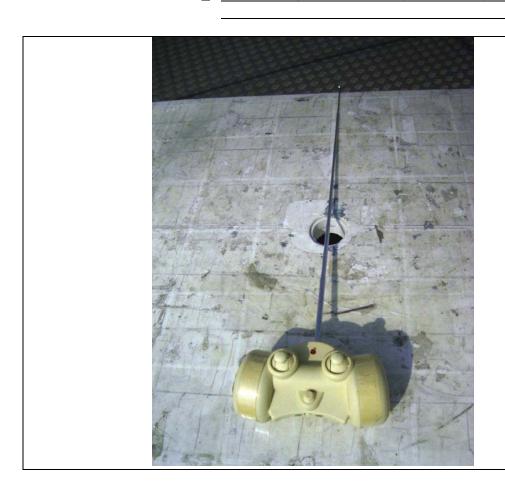

FCC ID (if applicable): OTARC73630T27

Photo No. 3: Test Setup – Horizontal (x-direction)