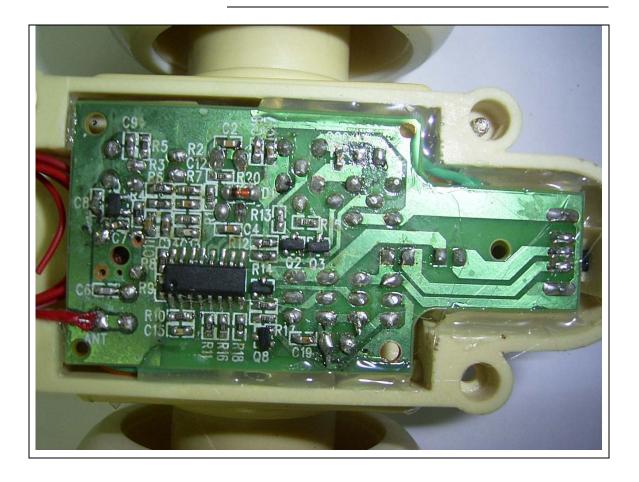

#### **EUT Interior**

Sample Description:

Fly Wheels R/C Skate Vehicle (49.860 MHz Receiver)

FCC ID (if applicable):

OTARC73630R49

Photo No. 1: PCB Solder Side

Technical Report: (5205) 298-0212

Date: 31 October 2005