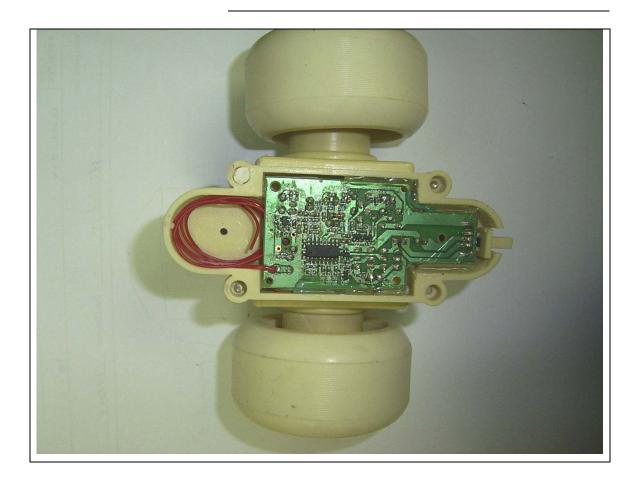

Technical Report: (5205) 298-0212

Date: 31 October 2005

Page 1 of 3

### Photographs:

#### **EUT Interior**

Sample Description:

Fly Wheels R/C Skate Vehicle (49.860 MHz Receiver)

FCC ID (if applicable):

OTARC73630R49

Photo No. 1: PCB Solder Side





Technical Report: (5205) 298-0212

Date: 31 October 2005

Page 2 of 3

# Photographs:

### **EUT Interior**

Sample Description:

Fly Wheels R/C Skate Vehicle (49.860 MHz Receiver)

FCC ID (if applicable):

OTARC73630R49

# Photo No. 2: PCB Component Side





Technical Report: (5205) 298-0212

Date: 31 October 2005

Page 3 of 3

# Photographs:

### **EUT Interior**

Sample Description:

Fly Wheels R/C Skate Vehicle (49.860 MHz Receiver)

FCC ID (if applicable):

OTARC73630R49

# Photo No. 2: The component placement and the assembly