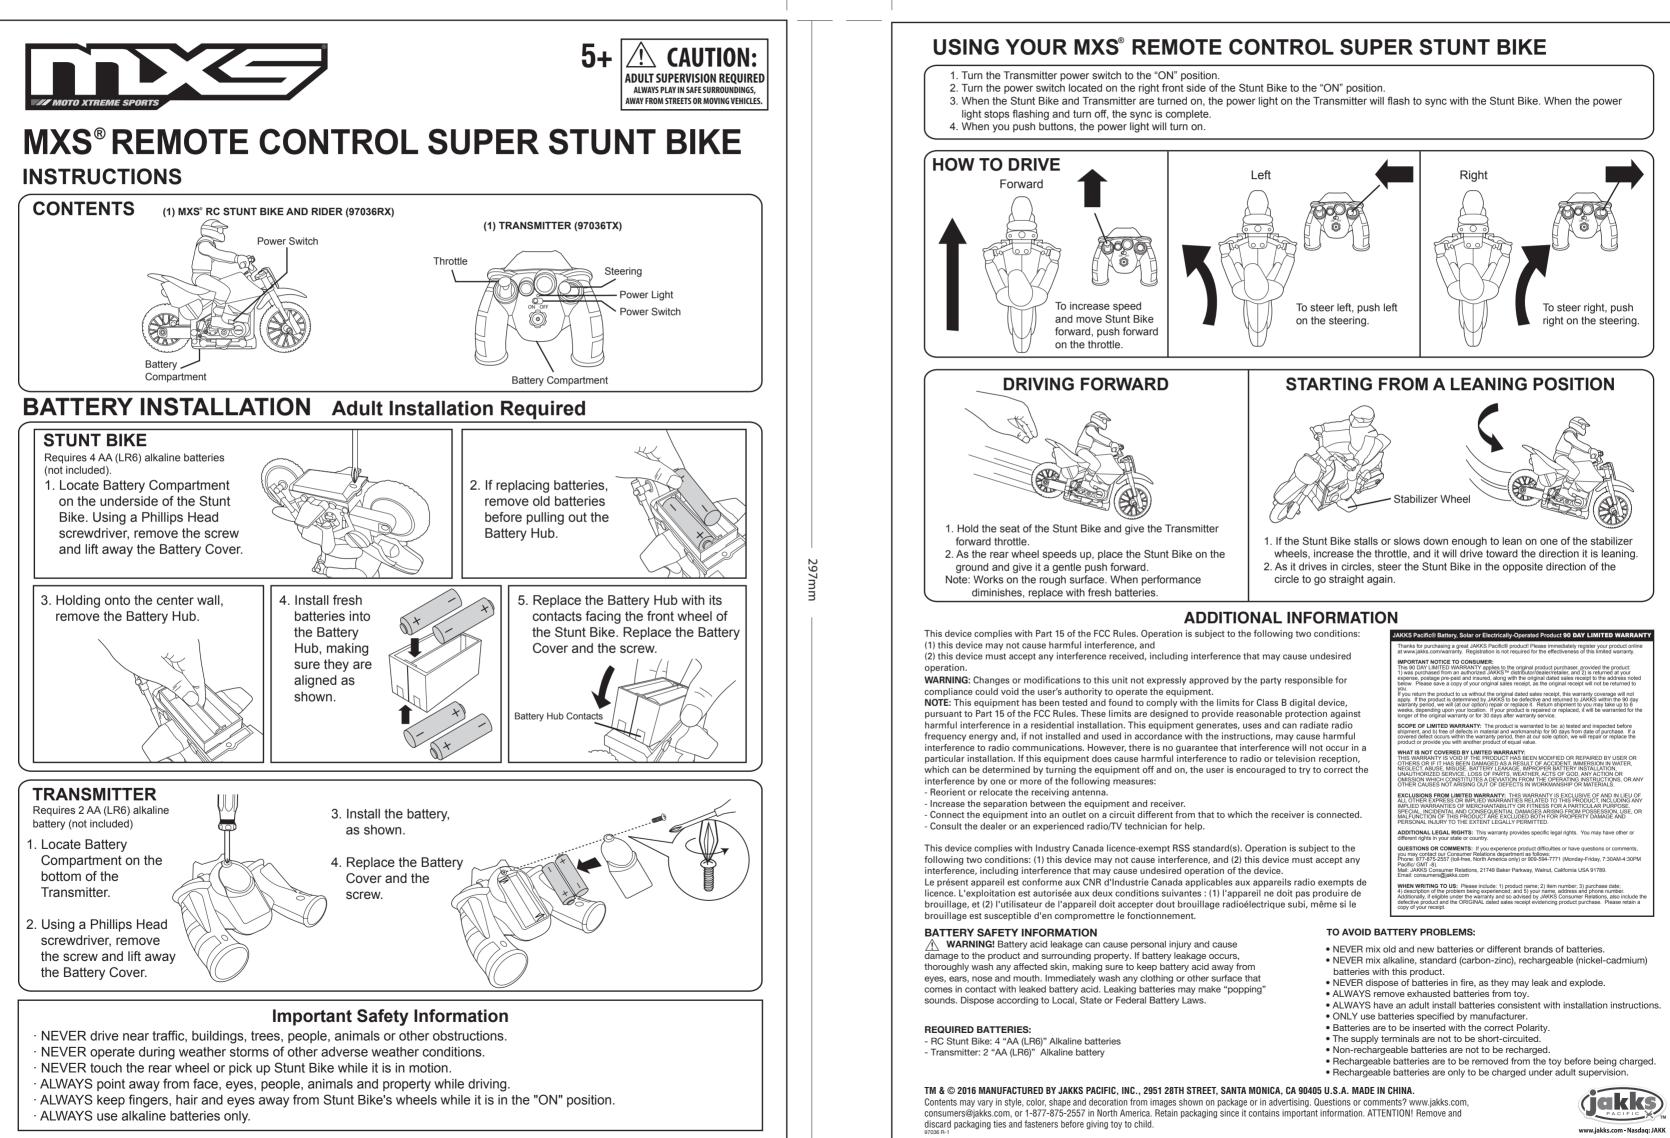

|
| Description: MXS_RC Stunt Bike - Instruction Sheet      |            |          |                       |                           |    |                                                     |
| Color(s):                                               | Black only |          | Coating:              |                           |    |                                                     |
| Dimension (Width x Height x Depth): 210mm(W) x 297mm(H) |            |          |                       |                           |    |                                                     |
| Primary Display Panel (PDP) Size: 480mm(W) x 380mm(H)   |            |          |                       |                           |    |                                                     |

210mm