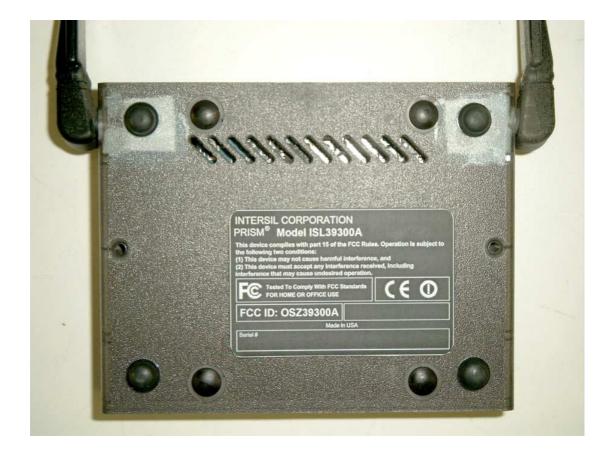

## Detailed ISL39300A label bottom exterior housing

FCC ID: OSZ39300A Page 4 of 4