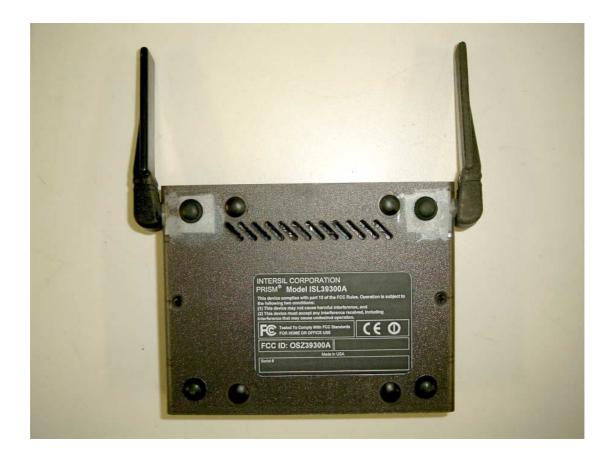

info of

Description: 2.4 GHz / 5GHz dual band WLAN Access Point

FCC ID: OSZ39300A Brand name: Intersil

Model number: ISL39300A

FCC ID: OSZ39300A Page 1 of 4



## ISL39300A FCC and CE Label



**Label material**: Tamper evident 0.002" polyester. This material is durable, tamper proof and legible.

**Tamper proof**: If the label is removed after 48 hours (time for the adhesive to cure) it will separate which will leave label material on the attached surface that it was removed from. This label material will spell out the word "VOID". The label will also show the word "VOID" where the label material was pulled away. The end result is the word "VOID" on both the mating surface and label, leaving both unusable.

FCC ID: OSZ39300A Page 2 of 4



## ISL39300A label bottom exterior housing



FCC ID: OSZ39300A Page 3 of 4



## Detailed ISL39300A label bottom exterior housing



FCC ID: OSZ39300A Page 4 of 4