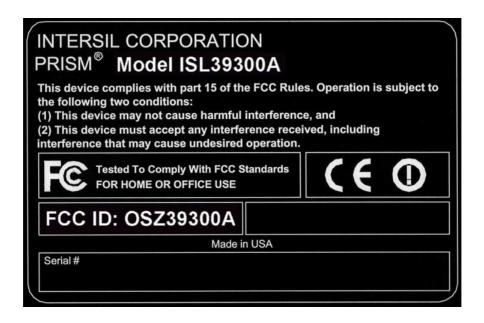

## FCC and CE Label info of

Description: 2.4 GHz / 5GHz dual band WLAN Access Point

FCC ID: OSZ39300A Brand name: Intersil

Model number: ISL39300A

FCC ID: OSZ39300A Page 1 of 4

## ISL39300A FCC and CE Label

**Label material**: Tamper evident 0.002" polyester. This material is durable, tamper proof and legible.

**Tamper proof**: If the label is removed after 48 hours (time for the adhesive to cure) it will separate which will leave label material on the attached surface that it was removed from. This label material will spell out the word "VOID". The label will also show the word "VOID" where the label material was pulled away. The end result is the word "VOID" on both the mating surface and label, leaving both unusable.