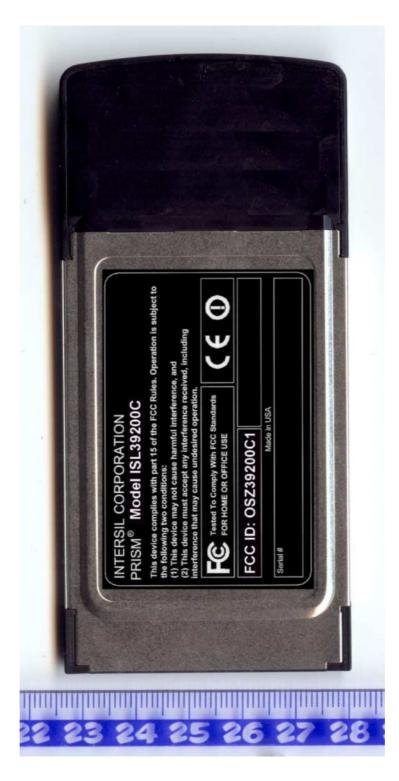

FCC and CE Label info of

Description: 2.4 GHz / 5GHz dual band WLAN Cardbus Card FCC ID: OSZ39200C1 Brand name: Intersil Model number: ISL39200C

ISL39200C FCC and CE Label

| INTERSIL CORPORATIO                                                                                                                                                                                                                                                                             |           |
|-------------------------------------------------------------------------------------------------------------------------------------------------------------------------------------------------------------------------------------------------------------------------------------------------|-----------|
| This device complies with part 15 of the FCC Rules. Operation is subject to<br>the following two conditions:<br>(1) This device may not cause harmful interference, and<br>(2) This device must accept any interference received, including<br>interference that may cause undesired operation. |           |
| FC Tested To Comply With FCC S<br>FOR HOME OR OFFICE USE                                                                                                                                                                                                                                        | itandards |
| FCC ID: OSZ39200C1                                                                                                                                                                                                                                                                              |           |
| Made i                                                                                                                                                                                                                                                                                          | n USA     |
| Serial #                                                                                                                                                                                                                                                                                        |           |