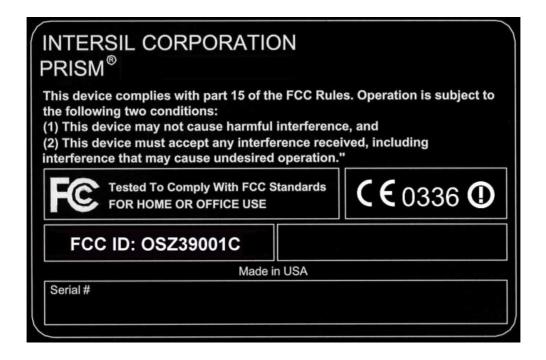

## ISL39001C FCC and CE Label

**Label material**: Tamper evident 0.002" polyester. This material is durable, tamper proof and legible.

**Tamper proof**: If the label is removed after 48 hours (time for the adhesive to cure) it will separate which will leave label material on the attached surface that it was removed from. This label material will spell out the word "VOID". The label will also show the word "VOID" where the label material was pulled away. The end result is the word "VOID" on both the mating surface and label, leaving both unusable.