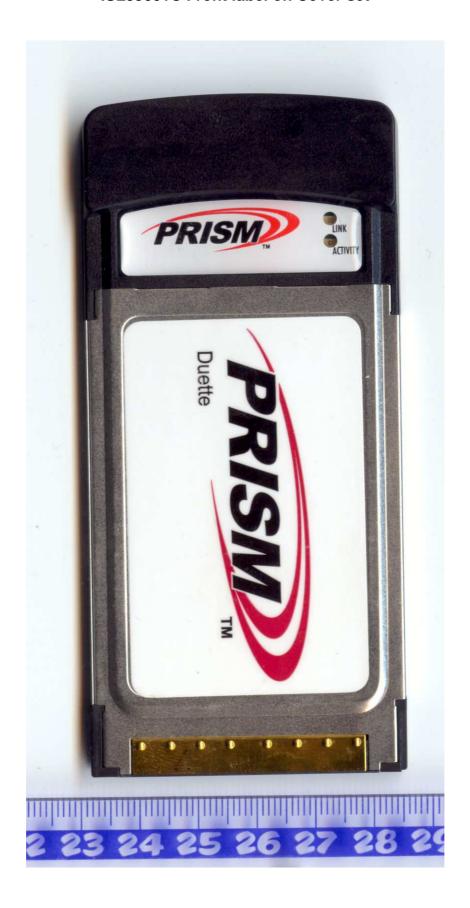

Label info of

Description: 2.4 GHz / 5GHz dual band WLAN Cardbus Card

FCC ID: OSZ39001C Brand name: Intersil

Model number: ISL39001C

FCC ID: OSZ39001C Page 1 of 4



## ISL39001C FCC and CE Label



**Label material**: Tamper evident 0.002" polyester. This material is durable, tamper proof and legible.

**Tamper proof**: If the label is removed after 48 hours (time for the adhesive to cure) it will separate which will leave label material on the attached surface that it was removed from. This label material will spell out the word "VOID". The label will also show the word "VOID" where the label material was pulled away. The end result is the word "VOID" on both the mating surface and label, leaving both unusable.

FCC ID: OSZ39001C Page 2 of 4



## ISL39001C Front label on Cover set



FCC ID: OSZ39001C Page 3 of 4



## ISL39001C FCC and CE Back label on Cover set



FCC ID: OSZ39001C Page 4 of 4