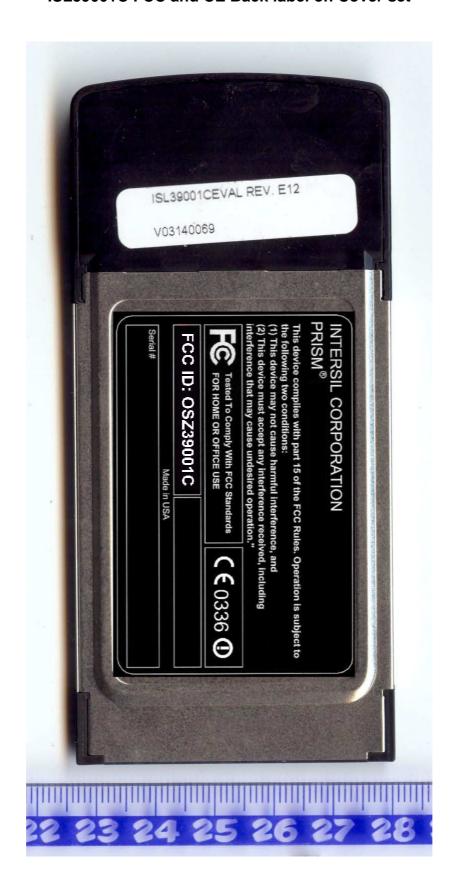

9001C Brand name: Intersil

Model number: ISL39001C

FCC ID: OSZ39001C Page 1 of 4



## ISL39001C FCC and CE Label



**Label material**: Tamper evident 0.002" polyester. This material is durable, tamper proof and legible.

**Tamper proof**: If the label is removed after 48 hours (time for the adhesive to cure) it will separate which will leave label material on the attached surface that it was removed from. This label material will spell out the word "VOID". The label will also show the word "VOID" where the label material was pulled away. The end result is the word "VOID" on both the mating surface and label, leaving both unusable.

FCC ID: OSZ39001C Page 2 of 4



## ISL39001C Front label on Cover set



FCC ID: OSZ39001C Page 3 of 4



## ISL39001C FCC and CE Back label on Cover set



FCC ID: OSZ39001C Page 4 of 4