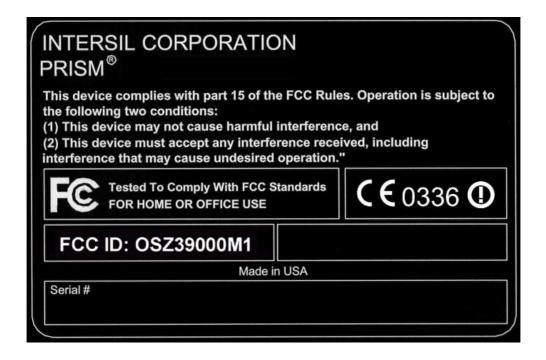

## FCC and CE Label info of

Description: 2.4 GHz / 5 GHz dual band WLAN miniPCI Card

FCC ID: OSZ39000M1 Brand name: Intersil

Model number: ISL39000M

FCC ID: OSZ39000M1 Page 1 of 3

## ISL39000M FCC and CE Label

**Label material**: Tamper evident 0.002" polyester. This material is durable, tamper proof and legible.

**Tamper proof**: If the label is removed after 48 hours (time for the adhesive to cure) it will separate which will leave label material on the attached surface that it was removed from. This label material will spell out the word "VOID". The label will also show the word "VOID" where the label material was pulled away. The end result is the word "VOID" on both the mating surface and label, leaving both unusable.