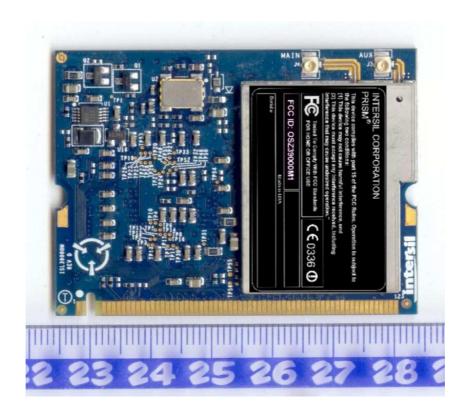

l info of

Description: 2.4 GHz / 5 GHz dual band WLAN miniPCI Card

FCC ID: OSZ39000M1 Brand name: Intersil

Model number: ISL39000M

FCC ID: OSZ39000M1 Page 1 of 3



## ISL39000M FCC and CE Label



**Label material**: Tamper evident 0.002" polyester. This material is durable, tamper proof and legible.

**Tamper proof**: If the label is removed after 48 hours (time for the adhesive to cure) it will separate which will leave label material on the attached surface that it was removed from. This label material will spell out the word "VOID". The label will also show the word "VOID" where the label material was pulled away. The end result is the word "VOID" on both the mating surface and label, leaving both unusable.

FCC ID: OSZ39000M1 Page 2 of 3



## ISL39000M label attached on device



FCC ID: OSZ39000M1 Page 3 of 3