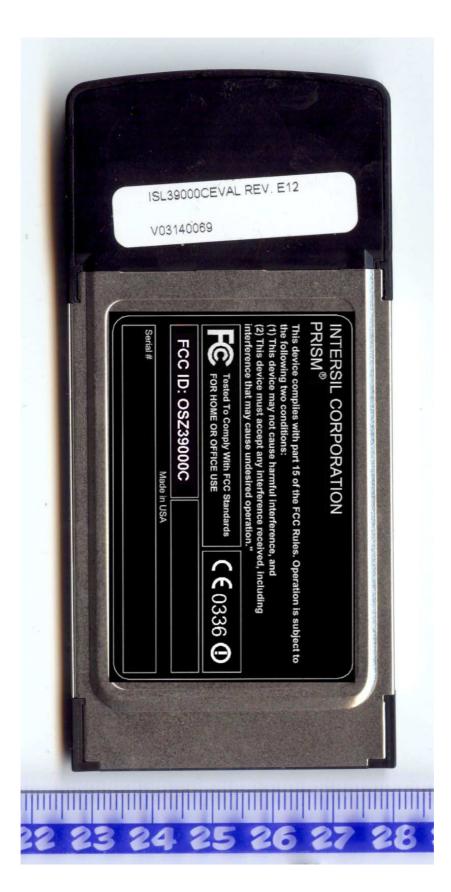

FCC and CE Label info of

Description: 2.4 GHz / 5GHz dual band WLAN Cardbus Card FCC ID: OSZ39000C Brand name: Intersil Model number: ISL39000C

ISL39000C FCC and CE Label

| INTERSIL CORPORATION<br>PRISM®                                                                                                                                                                                                                                                                   |                                       |
|--------------------------------------------------------------------------------------------------------------------------------------------------------------------------------------------------------------------------------------------------------------------------------------------------|---------------------------------------|
| This device complies with part 15 of the FCC Rules. Operation is subject to<br>the following two conditions:<br>(1) This device may not cause harmful interference, and<br>(2) This device must accept any interference received, including<br>interference that may cause undesired operation." |                                       |
| FC Tested To Comply With FCC Standard<br>FOR HOME OR OFFICE USE                                                                                                                                                                                                                                  | <sup>s</sup> <b>C €</b> 0336 <b>①</b> |
| FCC ID: OSZ39000C                                                                                                                                                                                                                                                                                |                                       |
| Made in USA                                                                                                                                                                                                                                                                                      |                                       |
| Serial #                                                                                                                                                                                                                                                                                         |                                       |
|                                                                                                                                                                                                                                                                                                  |                                       |

## ISL39000C FCC and CE Back label on Cover set