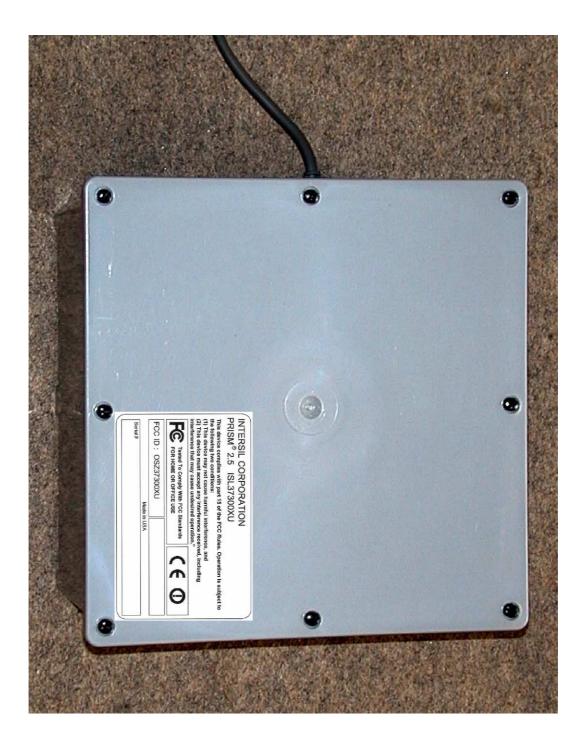

**FCC** label information

Description: 2.4 GHz USB WLAN FCC ID: OSZ37300XU Brand name: Intersil Model number: ISL37300XU

## ISL37300XU FCC label

| INTERSIL CORPORATION<br>PRISM <sup>®</sup> 2.5 ISL37300XU                                                                                                                                                                                                                                  |  |
|--------------------------------------------------------------------------------------------------------------------------------------------------------------------------------------------------------------------------------------------------------------------------------------------|--|
| This device complies with part 15 of the FCC Rules. Operation is subject to the following two conditions:<br>(1) This device may not cause harmful interference, and<br>(2) This device must accept any interference received, including interference that may cause undesired operation." |  |
| FC Tested To Comply With FCC Standards<br>FOR HOME OR OFFICE USE                                                                                                                                                                                                                           |  |
| FCC ID : OSZ37300XU                                                                                                                                                                                                                                                                        |  |
| Made in USA                                                                                                                                                                                                                                                                                |  |
| Serial #                                                                                                                                                                                                                                                                                   |  |

ISL37300XU FCC label on cabinet