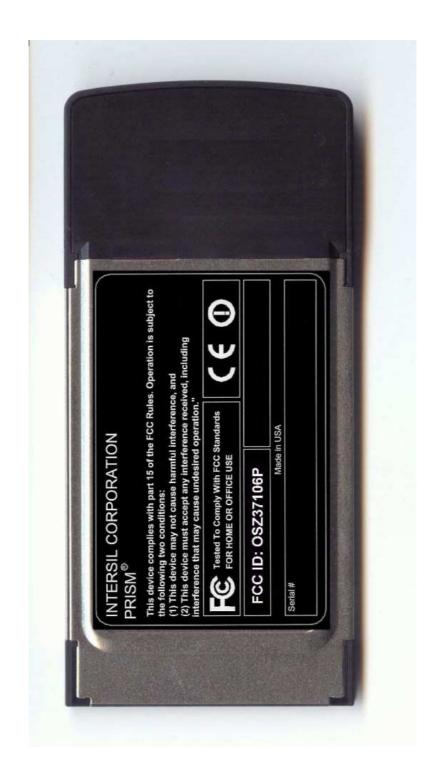

## FCC Label info of

**Description: 2.4 GHz WLAN PC Card** 

FCC ID: OSZ37106P Brand name: Intersil

Model number: ISL37106P

FCC ID: OSZ37106P Page 1 of 3



## ISL37106P FCC Label



**Label material**: Tamper evident 0.002" polyester. This material is durable, tamper proof and legible.

**Tamper proof**: If the label is removed after 48 hours (time for the adhesive to cure) it will separate which will leave label material on the attached surface that it was removed from. This label material will spell out the word "VOID". The label will also show the word "VOID" where the label material was pulled away. The end result is the word "VOID" on both the mating surface and label, leaving both unusable.

FCC ID: OSZ37106P Page 2 of 3



## ISL37106P FCC label on cover set



FCC ID: OSZ37106P Page 3 of 3