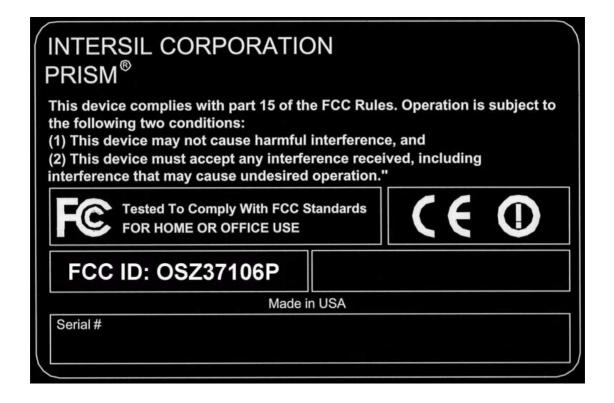

## FCC Label info of

**Description: 2.4 GHz WLAN PC Card** 

FCC ID: OSZ37106P Brand name: Intersil

Model number: ISL37106P

FCC ID: OSZ37106P Page 1 of 3

## ISL37106P FCC Label

**Label material**: Tamper evident 0.002" polyester. This material is durable, tamper proof and legible.

**Tamper proof**: If the label is removed after 48 hours (time for the adhesive to cure) it will separate which will leave label material on the attached surface that it was removed from. This label material will spell out the word "VOID". The label will also show the word "VOID" where the label material was pulled away. The end result is the word "VOID" on both the mating surface and label, leaving both unusable.