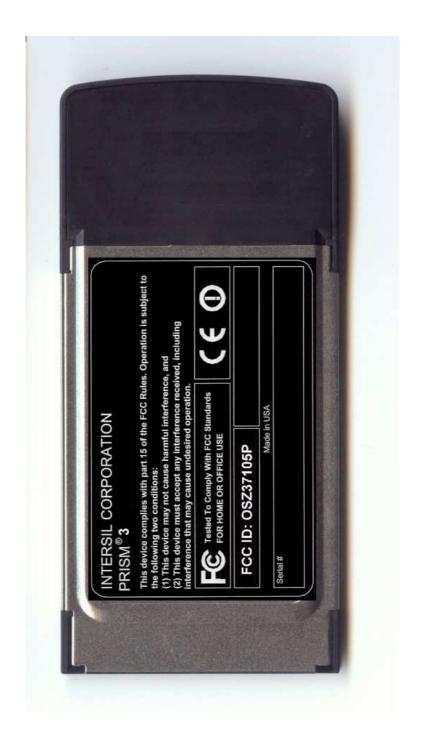

## FCC Label info of

**Description: 2.4 GHz PC Card WLAN** 

FCC ID: OSZ37105P Brand name: Intersil

Model number: ISL37105P

FCC ID: OSZ37105P Page 1 of 3



## ISL37105P FCC Label



**Label material**: Tamper evident 0.002" polyester. This material is durable, tamper proof and legible.

**Tamper proof**: If the label is removed after 48 hours (time for the adhesive to cure) it will separate which will leave label material on the attached surface that it was removed from. This label material will spell out the word "VOID". The label will also show the word "VOID" where the label material was pulled away. The end result is the word "VOID" on both the mating surface and label, leaving both unusable.

FCC ID: OSZ37105P Page 2 of 3



## ISL37105P FCC label on cover set



FCC ID: OSZ37105P Page 3 of 3