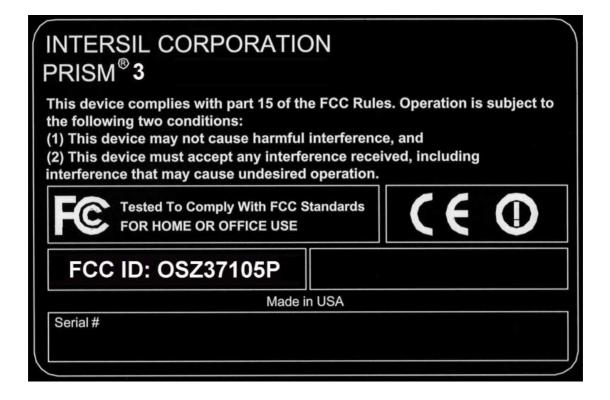

## FCC Label info of

**Description: 2.4 GHz PC Card WLAN** 

FCC ID: OSZ37105P Brand name: Intersil

Model number: ISL37105P

FCC ID: OSZ37105P Page 1 of 3

## ISL37105P FCC Label

**Label material**: Tamper evident 0.002" polyester. This material is durable, tamper proof and legible.

**Tamper proof**: If the label is removed after 48 hours (time for the adhesive to cure) it will separate which will leave label material on the attached surface that it was removed from. This label material will spell out the word "VOID". The label will also show the word "VOID" where the label material was pulled away. The end result is the word "VOID" on both the mating surface and label, leaving both unusable.